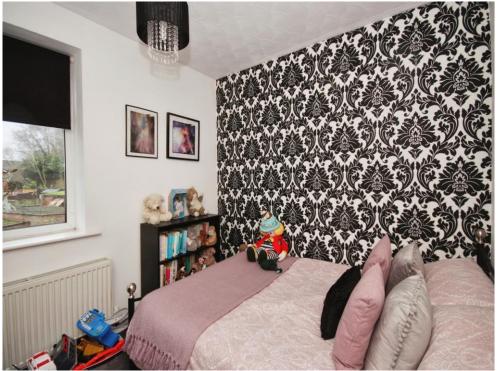

#### **Bedroom Two**

8' 7" x 8' 4" (2.62m x 2.54m)

Double glazed window to the rear elevation and radiator.