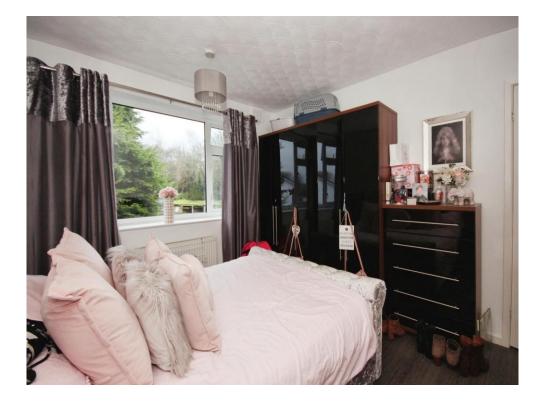

#### **Bedroom One**

12' x 10' 10" (3.66m x 3.30m)

Double glazed window to the rear elevation, wardrobe and radiator.