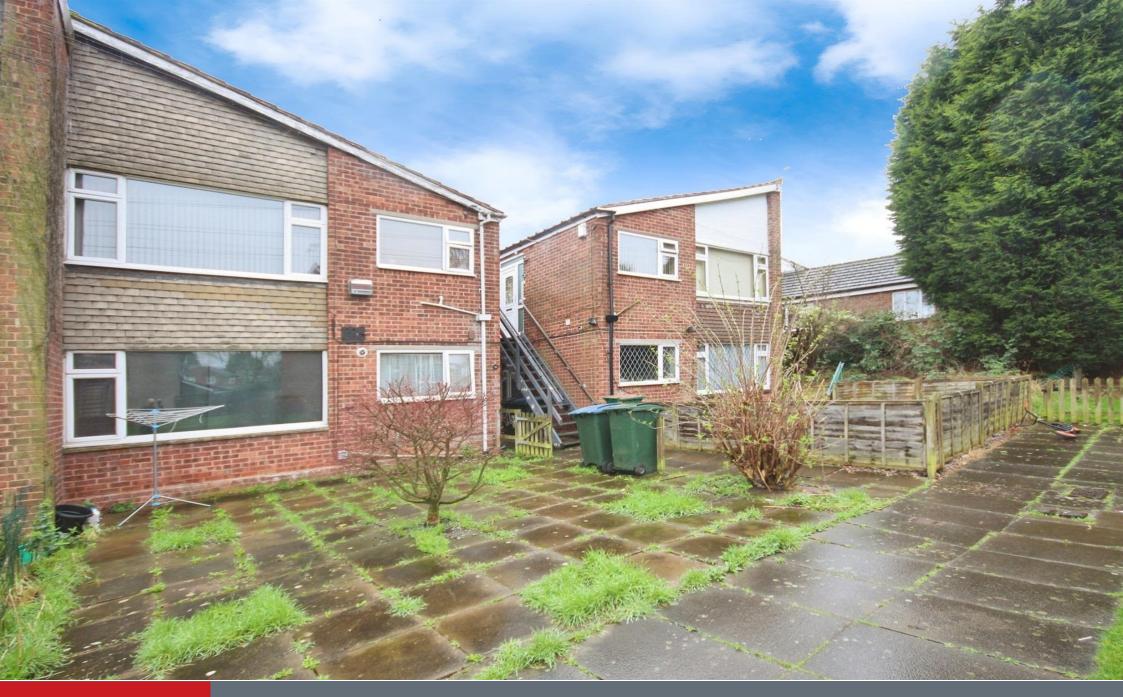

#### Outside

Rear garden being laid to lawn with a brick built shed.

## Garage