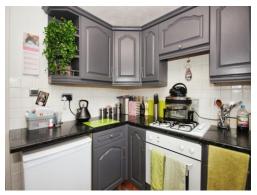

### **Fitted Kitchen**

8' 6" x 8' 2" (2.59m x 2.49m)

Wall and base units incorporating an inset single drainer stainless steel sink unit with work surfaces and tiled splashbacks over. Cooker point, plumbing for washing machine, space for domestic appliance, radiator, double glazed window to the front elevation.