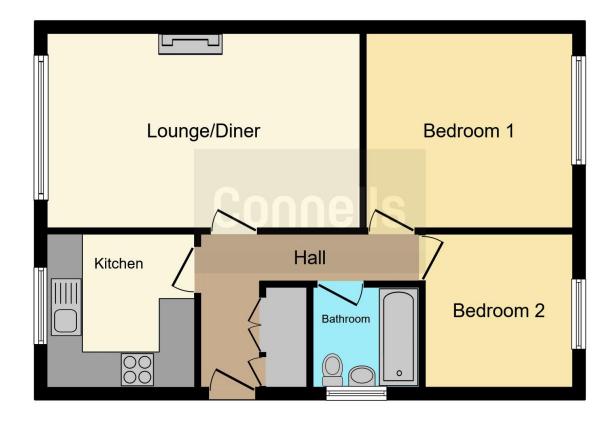

## **Property Description**

This upper floor maisonette is situated a quiet cul de sac location in the residential area of Bell Green within walking distance to local amenities and bus stops and motorway networks. The accommodation briefly comprises: lounge, fitted kitchen, two bedrooms and fitted bathroom. Externally there is garage and rear garden...

### **Entrance Hall**

Storage cupboard, radiator, laminate flooring.

## Lounge

17' 6" x 10' 10" (5.33m x 3.30m)

Large double glazed window to the front elevation, two radiators and fireplace surround with electric fire..

### **Fitted Kitchen**

8' 6" x 8' 2" (2.59m x 2.49m)

Wall and base units incorporating an inset single drainer stainless steel sink unit with work surfaces and tiled splashbacks over. Cooker point, plumbing for washing machine, space for domestic appliance, radiator, double glazed window to the front elevation.

#### **Bedroom One**

12' x 10' 10" (3.66m x 3.30m)

Double glazed window to the rear elevation, wardrobe and radiator.

#### **Bedroom Two**

8' 7" x 8' 4" (2.62m x 2.54m)

Double glazed window to the rear elevation and radiator.

#### **Fitted Bathroom**

Tiled, comprising bath with shower over, wash hand basin, toilet, cushioned flooring and double glazed window to the side elevation.