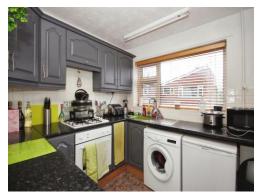

### **Fitted Kitchen**

8' 6" x 8' 2" (2.59m x 2.49m)

Wall and base units incorporating an inset single drainer stainless steel sink unit with work surfaces and tiled splashbacks over. Cooker point, plumbing for washing machine, space for domestic appliance, radiator, double glazed window to the front elevation.