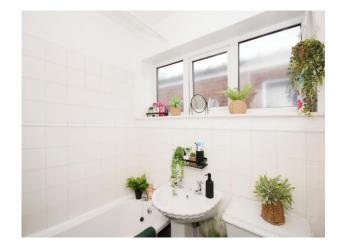

#### **Fitted Bathroom**

Tiled, comprising bath with shower over, wash hand basin, toilet, cushioned flooring and double glazed window to the side elevation.