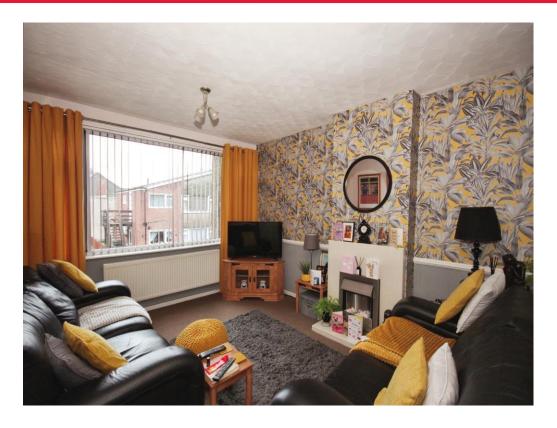

## Lounge

17' 6" x 10' 10" (5.33m x 3.30m)

Large double glazed window to the front elevation, two radiators and fireplace surround with electric fire..