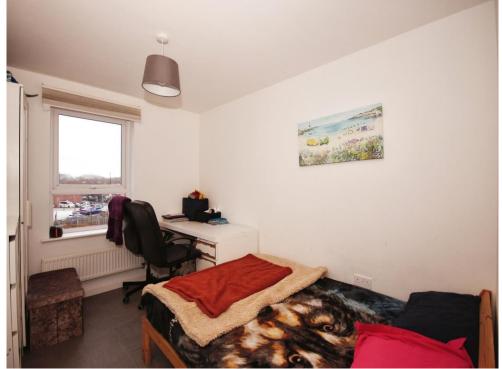

#### **Bedroom Two**

11' 5" x 8' 6" (3.48m x 2.59m) Double glazed window and radiator.