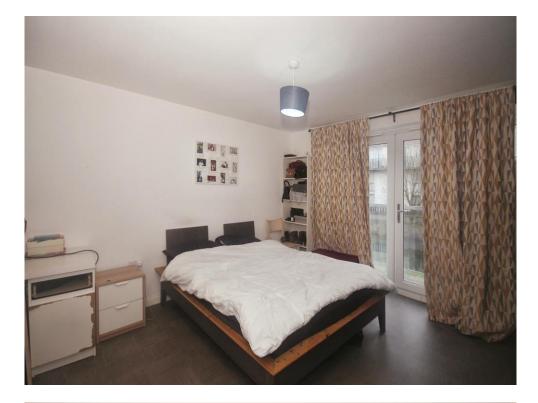

#### **Master Bedroom**

14' 9" x 12' 8" (4.50m x 3.86m) Double glazed French doors opening onto Juliet balcony, radiator and television point.

#### Lounge Area

Double glazed French doors opening to a Juliet balcony with canal views. radiator and television point.