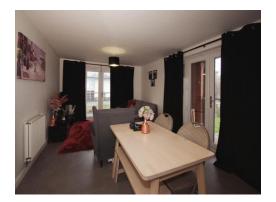

#### **Private Hallway**

Double glazed window to the front elevation, two storage cupboards, radiator and doors to;

**Open Plan Lounge/ Kitchen** 20' 7" x 11' 1" (6.27m x 3.38m)

#### Lounge Area

Double glazed French doors opening to a Juliet balcony with canal views. radiator and television point.