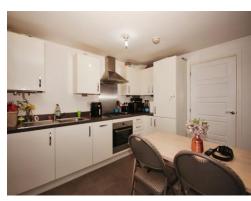

#### **Kitchen Area**

Range of wall and base mounted units incorporating an inset single drainer stainless steel sink unit with work surfaces over. Integrated electric oven and gas hob with cookerhood over. Integrated appliances include: dishwasher, fridge/freezer and washing machine.