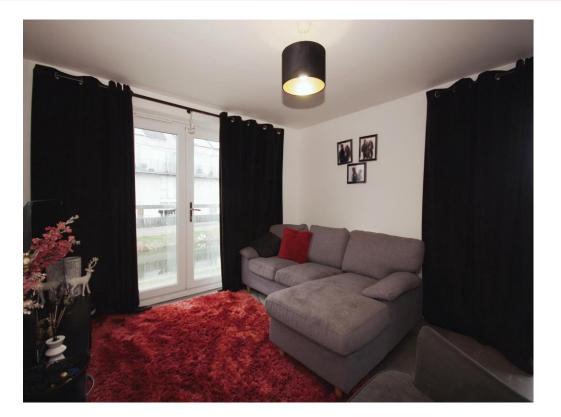

#### Lounge Area

Double glazed French doors opening to a Juliet balcony with canal views. radiator and television point.

#### **Master Bedroom**

14' 9" x 12' 8" (4.50m x 3.86m) Double glazed French doors opening onto Juliet balcony, radiator and television point.