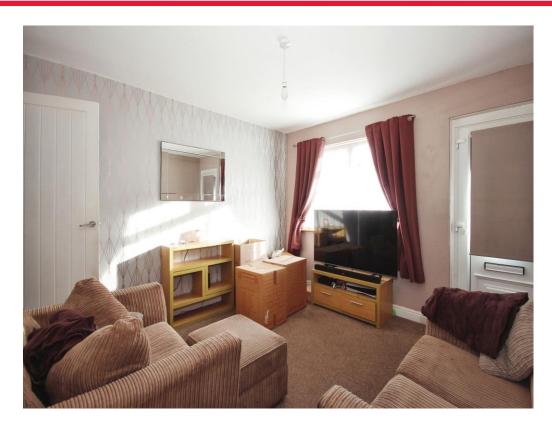

### Lounge

11' 11" x 11' 9" (3.63m x 3.58m) Double glazed window to the front elevation, radiator, television point.