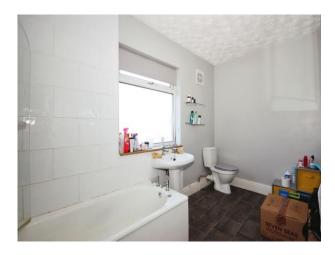

#### **Fitted Bathroom**

Tiled, comprising bath with shower over, wash hand basin, toilet, radiator and double glazed window to the rear elevation.