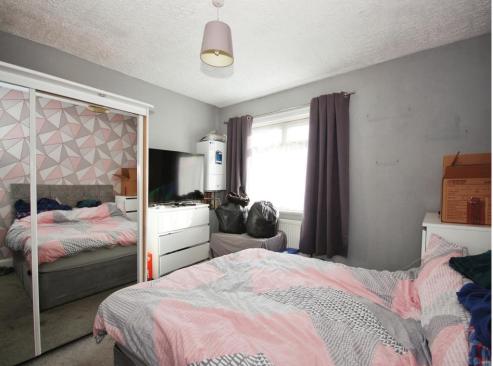

### **Bedroom One**

11' 11" x 11' 9" (3.63m x 3.58m)

Double glazed window to the front elevation and radiator.

#### **Bedroom Two**

11' 9" x 10' 10" (3.58m x 3.30m)

Double glazed window to the front elevation and storage.