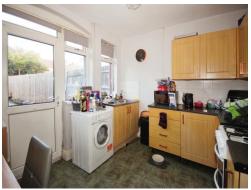

#### **Fitted Kitchen**

12' 5" x 11' 10" (3.78m x 3.61m)

Wall and base mounted units incorporating an inset single drainer stainless steel sink unit with work surfaces. Electric double oven and gas hob with cookerhood over, plumbing for washing machine, space for domestic appliance, two double glazed windows to the rear elevation and double glazed door opening onto rear garden.