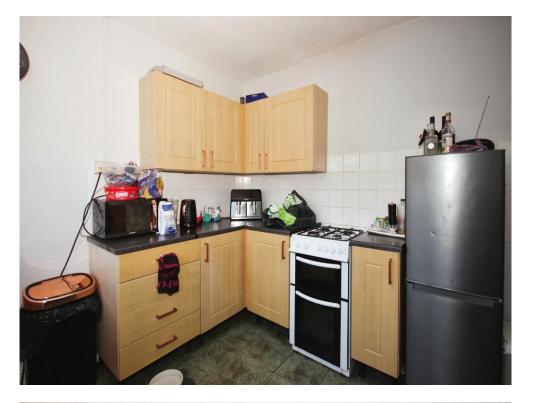

#### **Fitted Kitchen**

12' 5" x 11' 10" (3.78m x 3.61m)

Wall and base mounted units incorporating an inset single drainer stainless steel sink unit with work surfaces. Electric double oven and gas hob with cookerhood over, plumbing for washing machine, space for domestic appliance, two double glazed windows to the rear elevation and double glazed door opening onto rear garden.