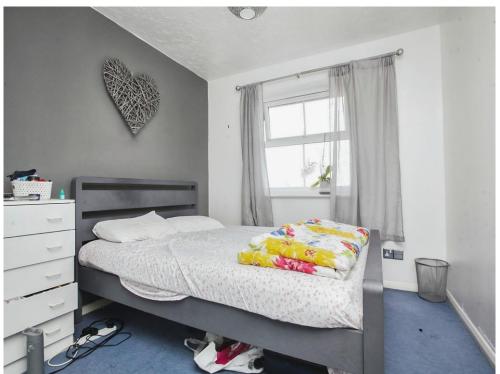

#### **Bedroom**

11' 1" x 8' (3.38m x 2.44m)

Double glazed window to the front elevation, built-in wardrobes and storage heater.