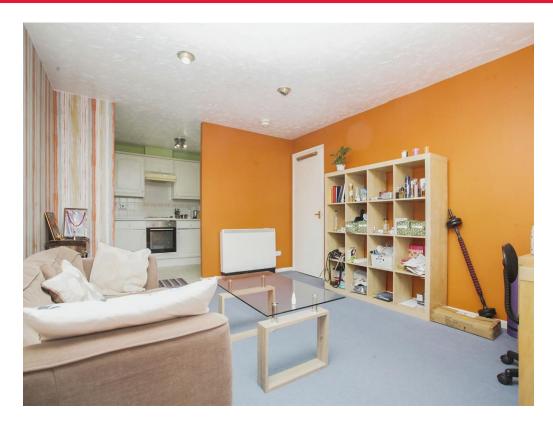

#### Lounge

12' 7" x 11' 1" ( 3.84m x 3.38m )

Double glazed window to the front elevation, storage heater,