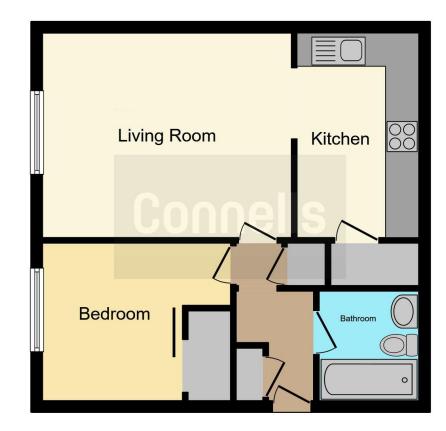

# **Property Description**

Located on a prime residential area, this upper floor one bedroom apartment overlooks the Coventry Canal basin and would be an ideal first time/investment buy. The accommodation briefly comprises: lounge, fitted kitchen, one bedroom and fitted bathroom.