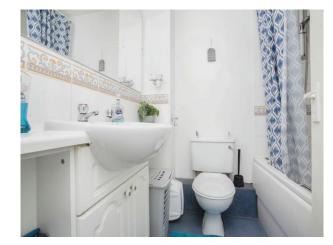

#### **Fitted Bathroom**

Tiled, comprising bath with shower over, wash hand basin, toilet and extractor fan.