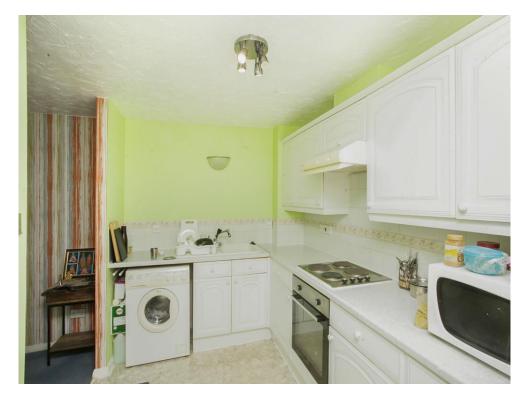

#### **Fitted Kitchen**

Wall and base mounted units incorporating an inset single drainer stainless steel sink unit with work surfaces and tiled splashbacks over. Electric oven and electric hob with cookerhood over, plumbing for washing machine, space for domestic appliance.