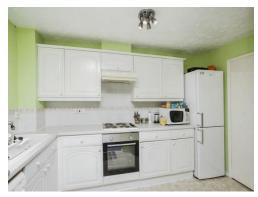

#### **Fitted Kitchen**

Wall and base mounted units incorporating an inset single drainer stainless steel sink unit with work surfaces and tiled splashbacks over. Electric oven and electric hob with cookerhood over, plumbing for washing machine, space for domestic appliance.