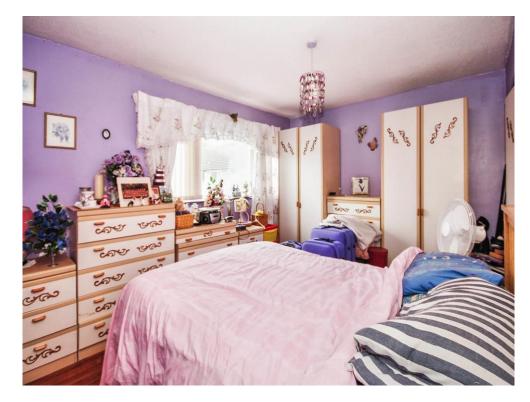

## **Bedroom One**

15' x 10' 2" ( 4.57m x 3.10m )

Double glazed window to the front elevation, built-in wardrobe, radiator and exposed floorboards.

## **Bedroom Two**

10' 2"  $\times$  9' 8" plus door recess ( 3.10m  $\times$  2.95m plus door recess )

Double glazed window to the rear elevation, built-in wardrobe and radiator.