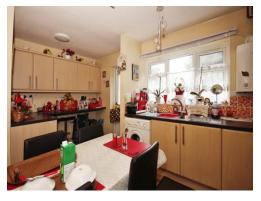

#### **Fitted Kitchen**

14' 10" x 10' 6" ( 4.52m x 3.20m )

Wall and base mounted units incorporating an inset one & a half bowl single drainer stainless steel sink unit with work surfaces. Electric oven and electric hob with cookerhood over, plumbing for washing machine, space for domestic appliance, double glazed window to the rear elevation and door to rear garden.