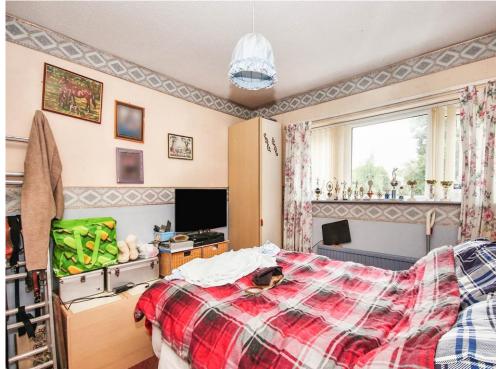

## **Bedroom One**

15' x 10' 2" ( 4.57m x 3.10m )

Double glazed window to the front elevation, built-in wardrobe, radiator and exposed floorboards.

## **Bedroom Two**

10' 2"  $\times$  9' 8" plus door recess ( 3.10m  $\times$  2.95m plus door recess )

Double glazed window to the rear elevation, built-in wardrobe and radiator.