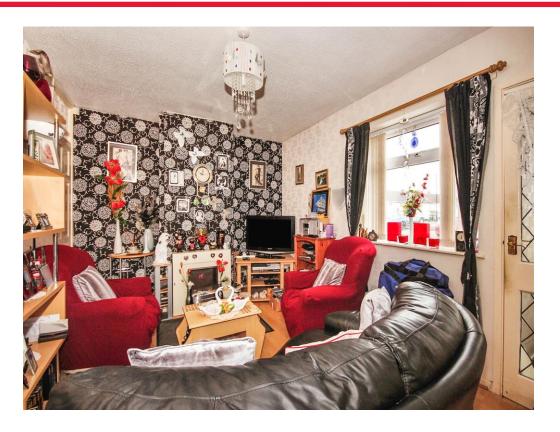

### Lounge

14' 11" x 10' 3" ( 4.55m x 3.12m )

Double glazed window to the front elevation, radiator, electric fire, laminate flooring.