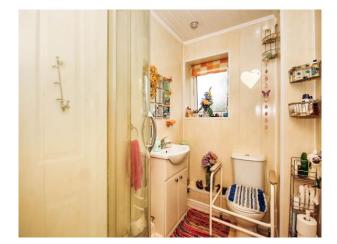

#### **Fitted Shower Room**

Tiled, comprising shower cubicle, wash hand basin set into vanity unit, toilet, heated towel rail and double glazed window to the rear elevation.