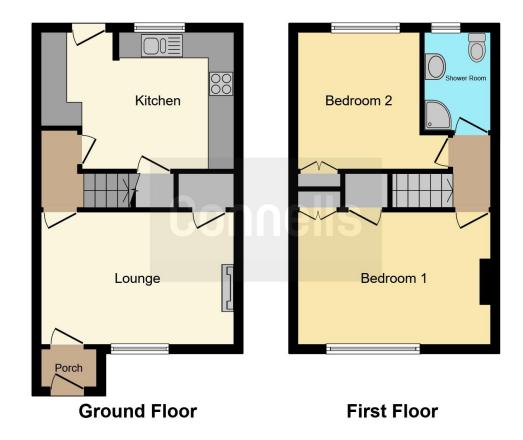

## **Property Description**

This mid terrace property is situated in the residential area of Stoke Aldermoor, which is offered with no upward chain. The accommodation briefly comprises: entrance hall, lounge, fitted kitchen, two good size first floor bedrooms and a fitted shower room. Externally there is a rear garden.

#### Porch

Double glazed front door.

### Lounge

14' 11" x 10' 3" ( 4.55m x 3.12m )

Double glazed window to the front elevation, radiator, electric fire, laminate flooring.

#### Inner Hall

Stairs to first floor, radiator.

#### **Fitted Kitchen**

14' 10" x 10' 6" ( 4.52m x 3.20m )

Wall and base mounted units incorporating an inset one & a half bowl single drainer stainless steel sink unit with work surfaces. Electric oven and electric hob with cookerhood over, plumbing for washing machine, space for domestic appliance, double glazed window to the rear elevation and door to rear garden.

## **First Floor Landing**

Doors to:

## **Bedroom One**

15' x 10' 2" ( 4.57m x 3.10m )

Double glazed window to the front elevation, built-in wardrobe, radiator and exposed floorboards.

## **Bedroom Two**

10' 2"  $\times$  9' 8" plus door recess ( 3.10m  $\times$  2.95m plus door recess )

Double glazed window to the rear elevation, built-in wardrobe and radiator.

#### **Fitted Shower Room**

Tiled, comprising shower cubicle, wash hand basin set into vanity unit, toilet, heated towel rail and double glazed window to the rear elevation.