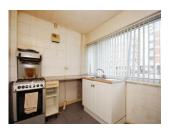

#### Kitchen

Base unit incorporating an stainless steel sink unit, storage cupboard and window to the front elevation.