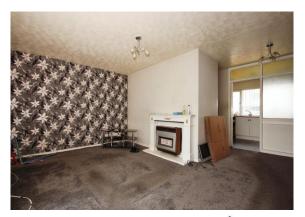

#### **Private Hall**

Stairs rising to first floor, radiator, understairs storage.

**Lounge/Diner** 16' 11" max x 16' 10" excluding window ( 5.16m max x 5.13m excluding window )

Window to the rear elevation, radiator, gas fire.