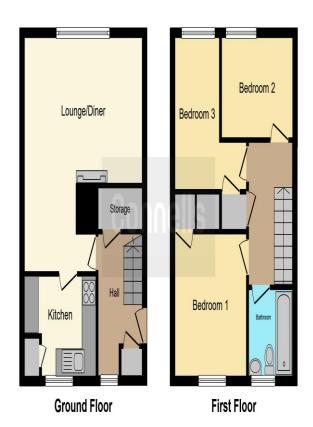

#### **Private Hall**

Stairs rising to first floor, radiator, understairs storage.

**Lounge/Diner** 16' 11" max x 16' 10" excluding window ( 5.16m max x 5.13m excluding window )

Window to the rear elevation, radiator, gas fire.

#### Kitchen

Base unit incorporating an stainless steel sink unit, storage cupboard and window to the front elevation.

#### First Floor

Doors to:

**Bedroom One** 10' 7" excluding window x 10' 4" max ( 3.23m excluding window x 3.15m max )

Window to the front elevation, radiator.

**Bedroom Two** 10' 8" including window x 10' 3" max ( 3.25m including window x 3.12m max )

Window to the rear elevation, radiator.

**Bedroom Three** 10' 3" max x 7' 6" excluding window ( 3.12m max x 2.29m excluding window )

Window to the rear elevation, radiator.

#### **Bathroom**

Tiled, comprising bath, wash hand basin, toilet and window to the front elevation.