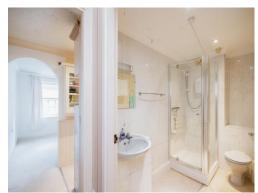

#### Bathroom

Vinyl flooring with part tiled walls, low level WC, wash hand basin with mixer taps and shower cubical.

Residential Sales & Lettings | Mortgage Services | Conveyancing | Surveyors | Land & New Homes