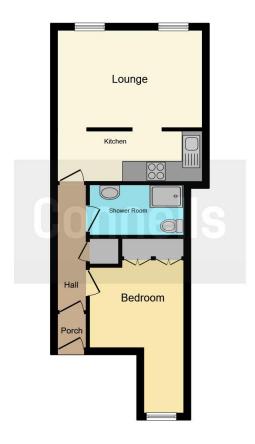

#### **Entrance Hall**

Entry mobile phone system and storage heater.

### Lounge

13' 5" x 9' 5" ( 4.09m x 2.87m )

Fully carpeted with two front aspect double glazed windows, storage heater and TV and Telephone points.

#### Kitchen

12' 11" x 4' 8" ( 3.94m x 1.42m )

Fully carpeted with a range of wall and base units, part tiled walls, sink with drainer and mixer taps, free standing oven, fridge freezer and washing machine.

#### Bedroom 1

8' 3" x 8' 6" ( 2.51m x 2.59m )

Fully carpeted with built in wardrobes and newly fitted rear aspect double glazed window.

#### Bathroom

Vinyl flooring with part tiled walls, low level WC, wash hand basin with mixer taps and shower cubical.

Residential Sales & Lettings | Mortgage Services | Conveyancing | Surveyors | Land & New Homes

This floorplan is for illustrative purposes only and is not drawn to scale. Measurements, floor-areas, openings and orientations are approximate. They should not be relied upon for any purpose and do not form any part of an agreement. No liability is taken for any error or mis-statement. All parties must rely on their own inspections.