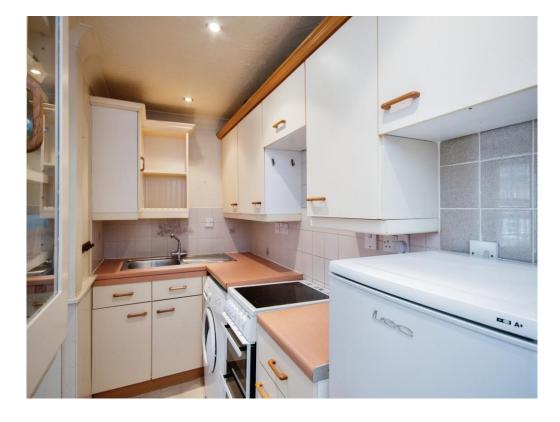

#### Kitchen

12' 11" x 4' 8" ( 3.94m x 1.42m )

Fully carpeted with a range of wall and base units, part tiled walls, sink with drainer and mixer taps, free standing oven, fridge freezer and washing machine.