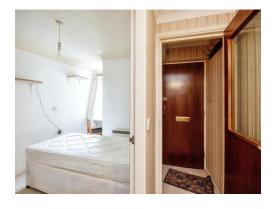

#### Bedroom 1

8' 3" x 8' 6" ( 2.51m x 2.59m )

Fully carpeted with built in wardrobes and newly fitted rear aspect double glazed window.

#### **Entrance Hall**

Entry mobile phone system and storage heater.