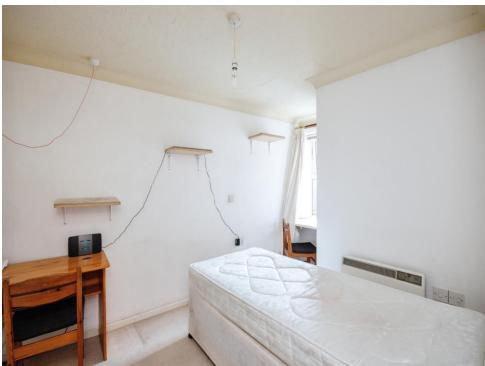

### Lounge

13' 5" x 9' 5" ( 4.09m x 2.87m )

Fully carpeted with two front aspect double glazed windows, storage heater and TV and Telephone points.