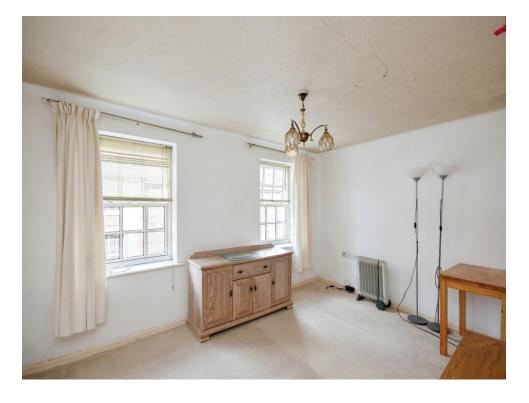

### Lounge

13' 5" x 9' 5" ( 4.09m x 2.87m )

Fully carpeted with two front aspect double glazed windows, storage heater and TV and Telephone points.