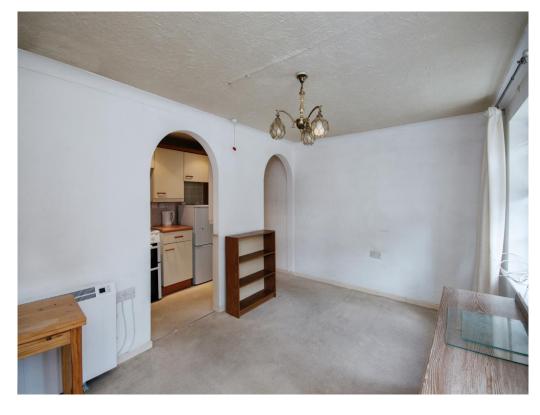

### Lounge

13' 5" x 9' 5" ( 4.09m x 2.87m )

Fully carpeted with two front aspect double glazed windows, storage heater and TV and Telephone points.

#### Kitchen

12' 11" x 4' 8" ( 3.94m x 1.42m )

Fully carpeted with a range of wall and base units, part tiled walls, sink with drainer and mixer taps, free standing oven, fridge freezer and washing machine.