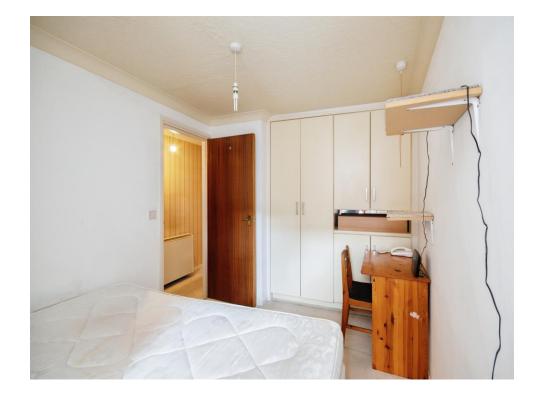

#### Bedroom 1

8' 3" x 8' 6" ( 2.51m x 2.59m )

Fully carpeted with built in wardrobes and newly fitted rear aspect double glazed window.

#### Bathroom

Vinyl flooring with part tiled walls, low level WC, wash hand basin with mixer taps and shower cubical.

Residential Sales & Lettings | Mortgage Services | Conveyancing | Surveyors | Land & New Homes