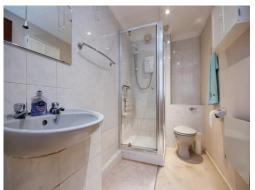

#### Bathroom

Vinyl flooring with part tiled walls, low level WC, wash hand basin with mixer taps and shower cubical.

Residential Sales & Lettings | Mortgage Services | Conveyancing | Surveyors | Land & New Homes