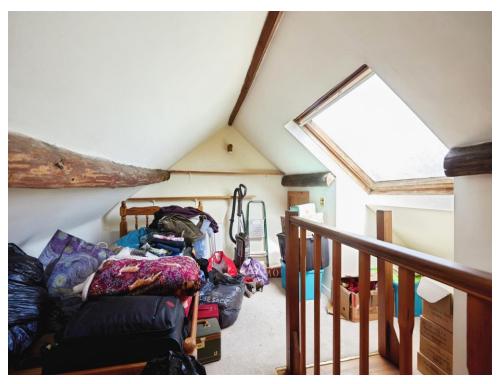

### Bedroom 3 2nd Floor

 $17'\ x\ 9'\ 2''\ Max\ (\ 5.18m\ x\ 2.79m\ Max\ )$  Velux window with views over the river and countryside and restricted head height.