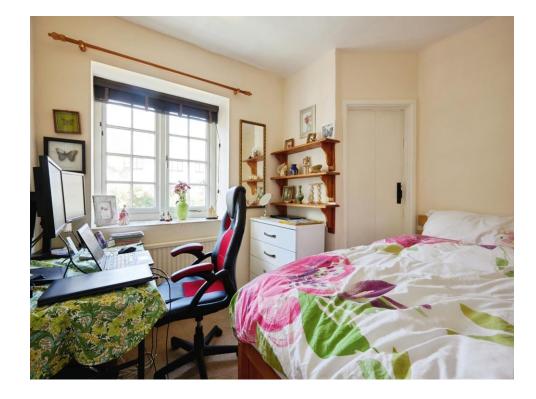

#### Bedroom 1

 $13'\,8''\,x\,13'\,(\,4.17m\,x\,3.96m\,)$  Windows to the rear overlooking the garden, river and fields beyond and a storage cupboard.

#### Bedroom 2 10' 1" x 9' 8" ( 3.07m x 2.95m ) Window to the front.