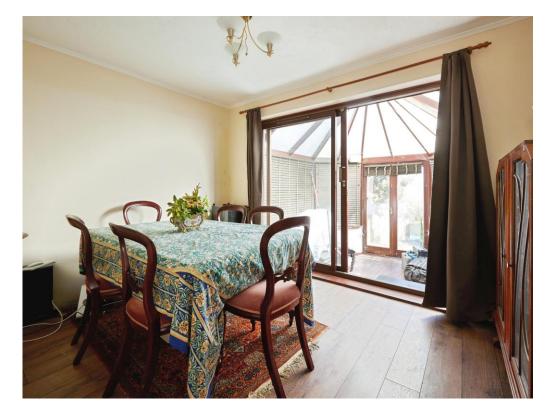

> **Dining Area** 15' 4" x 11' 3" ( 4.67m x 3.43m ) Open plan to the conservatory and a door to the study.

#### Conservatory

**Landing** Access to both bedrooms, combi boiler and stairs leading to the 2nd floor.