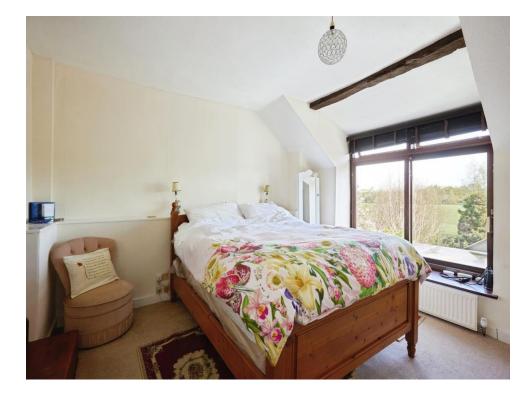

#### Bedroom 1

 $13'\,8''\,x\,13'\,(\,4.17m\,x\,3.96m\,)$  Windows to the rear overlooking the garden, river and fields beyond and a storage cupboard.

#### Bedroom 2 10' 1" x 9' 8" ( 3.07m x 2.95m ) Window to the front.

### Bedroom 3 2nd Floor

 $17'\ x\ 9'\ 2''\ Max\ (\ 5.18m\ x\ 2.79m\ Max\ )$  Velux window with views over the river and countryside and restricted head height.