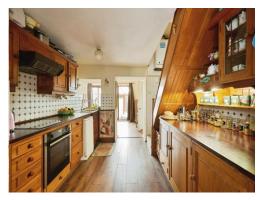

#### Kitchen

11' 9" x 9' 2" Max ( 3.58m x 2.79m Max ) A range of solid wood cupboards, stairs to the first floor and access to the larder area with more cupboards and shelving.