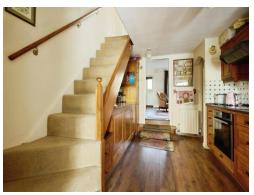

#### Kitchen

11' 9" x 9' 2" Max ( 3.58m x 2.79m Max ) A range of solid wood cupboards, stairs to the first floor and access to the larder area with more cupboards and shelving.

#### Conservatory

**Landing** Access to both bedrooms, combi boiler and stairs leading to the 2nd floor.