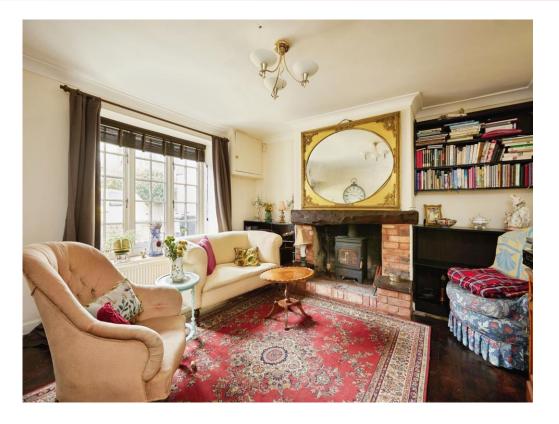

Entrance Hall Door to the reception room.

**Downstairs Shower Room** Shower cubicle, WC and wash hand basin.

Lounge 17' 6" x 13' 4" ( 5.33m x 4.06m ) Double glazed window to the front and a feature fireplace with log burner.