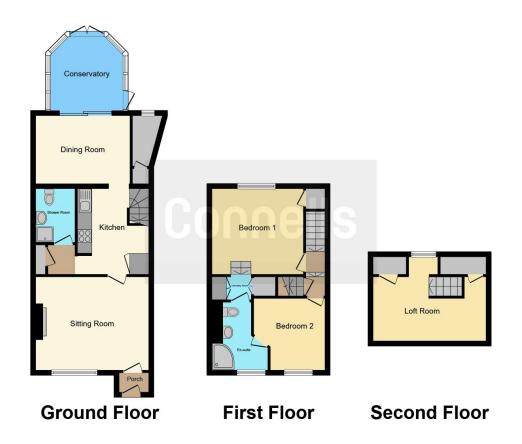

Entrance Hall Door to the reception room.

**Downstairs Shower Room** Shower cubicle, WC and wash hand basin.

Lounge 17' 6" x 13' 4" ( 5.33m x 4.06m ) Double glazed window to the front and a feature fireplace with log burner.

> **Dining Area** 15' 4" x 11' 3" ( 4.67m x 3.43m ) Open plan to the conservatory and a door to the study.

#### Study

3' 2" x 8' 4" ( 0.97m x 2.54m ) Window to the rear.

#### Kitchen

11' 9" x 9' 2" Max ( 3.58m x 2.79m Max ) A range of solid wood cupboards, stairs to the first floor and access to the larder area with more cupboards and shelving.

#### Conservatory

**Landing** Access to both bedrooms, combi boiler and stairs leading to the 2nd floor.

#### Bedroom 1

 $13'\,8''\,x\,13'\,(\,4.17m\,x\,3.96m\,)$  Windows to the rear overlooking the garden, river and fields beyond and a storage cupboard.

#### Bedroom 2 10' 1" x 9' 8" ( 3.07m x 2.95m ) Window to the front.

#### En Suite

Dressing area, 2 x double wardrobes, window to the front, wash hand basin, WC and a corner bath.

### Bedroom 3 2nd Floor

 $17'\ x\ 9'\ 2''\ Max\ (\ 5.18m\ x\ 2.79m\ Max\ )$  Velux window with views over the river and countryside and restricted head height.

#### **Decked Area**

Partially over the river with views and small launching area for canoes and dingys.

Residential Sales & Lettings | Mortgage Services | Conveyancing | Surveyors | Land & New Homes

This floor plan is for illustrative purposes only. It is not drawn to scale. Any measurements, floor areas (including any total floor area), openings and orientation are approximate. No details are guaranteed, they cannot be relied upon for any purpose and they do not form part of any agreement. No liability is taken for any error, omission or misstatement. A party must rely upon its own inspection(s). Powered by www.focalagent.com