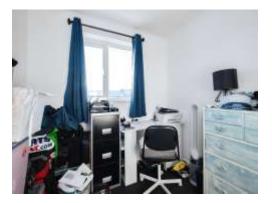

### **Bedroom 1** 11' 8" x 11' 5" ( 3.56m x 3.48m )

Carpeted with front aspect double glazed window and radiator.

**Bedroom 2** 9' 3" x 8' 4" ( 2.82m x 2.54m )

Carpeted with rear aspect double glazed window and radiator.