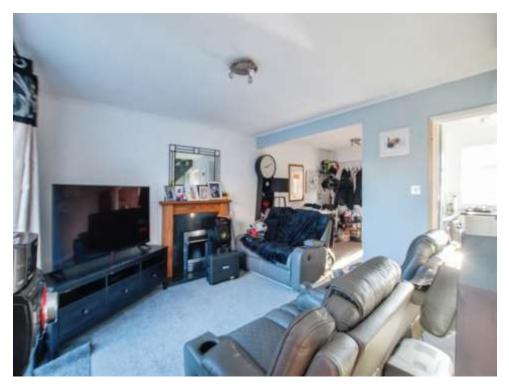

#### **Entrance Porch**

3'7" x 3'7" (1.09m x 1.09m)

**Lounge** 14' 7" x 11' 7" ( 4.45m x 3.53m )

Carpeted with rear aspect double glazed french doors, feature gas fireplace with mantle, TV and telephone point, radiator and stairs to first floor.