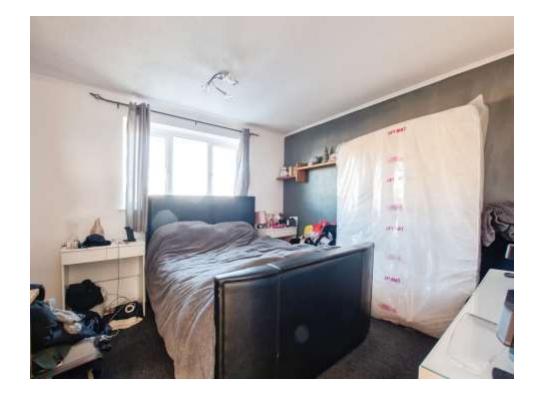

### **Bedroom 1** 11' 8" x 11' 5" ( 3.56m x 3.48m )

Carpeted with front aspect double glazed window and radiator.

**Bedroom 2** 9' 3" x 8' 4" ( 2.82m x 2.54m )

Carpeted with rear aspect double glazed window and radiator.