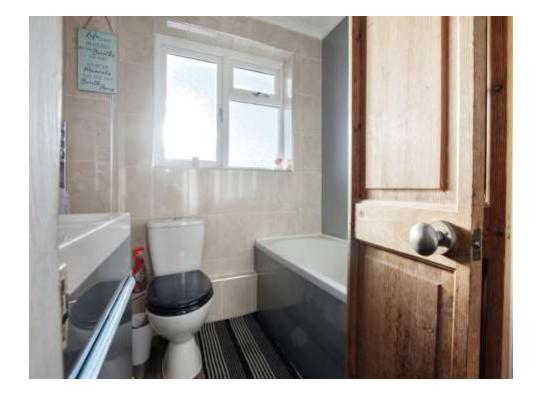

#### Bathroom

Tiled flooring and part tiled walls, low level WC, hand wash basin with vanity unit under and vanity cupboard and mirror over, panel bath with mixer tap and double glazed frosted rear aspect window.