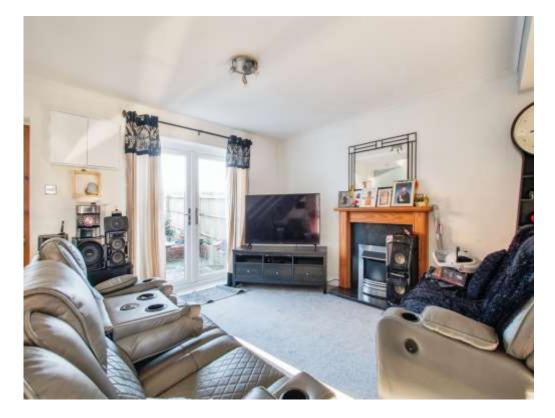

#### **Entrance Porch**

3'7" x 3'7" (1.09m x 1.09m)

**Lounge** 14' 7" x 11' 7" ( 4.45m x 3.53m )

Carpeted with rear aspect double glazed french doors, feature gas fireplace with mantle, TV and telephone point, radiator and stairs to first floor.