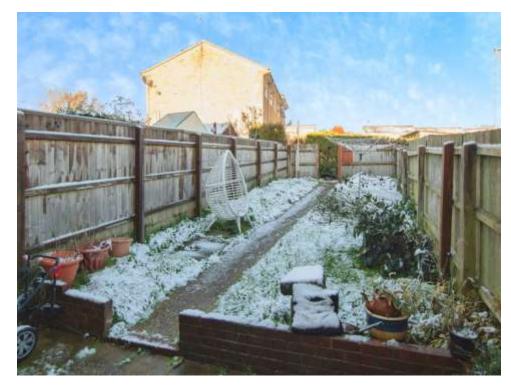

Outside

Front Garden

Block paved with parking for 2 vehicles.

**Rear Garden** 

Enclosed rear garden mainly laid to lawn with hardstanding path to rear gated access.

Residential Sales & Lettings | Mortgage Services | Conveyancing | Surveyors | Land & New Homes