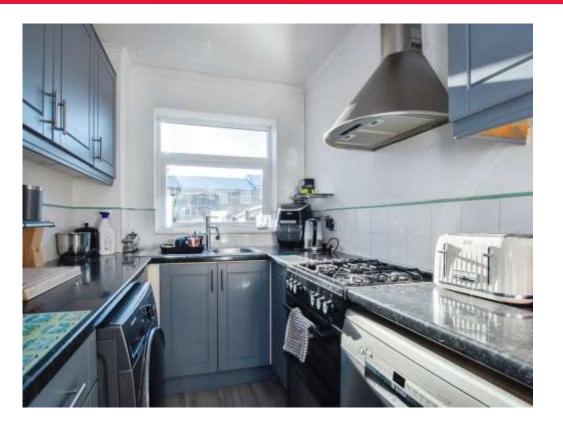

**Dining Room** 10' 1" x 7' 4" ( 3.07m x 2.24m )

Laminated flooring with radiator.

**Kitchen** 9' 3" x 6' 7" ( 2.82m x 2.01m )

Laminated flooring with rear aspect double glazed window, a range of wall and base units, ranger oven with gas hobs and extractor fan and hood over, space for dishwasher, washing machine and fridge freezer.