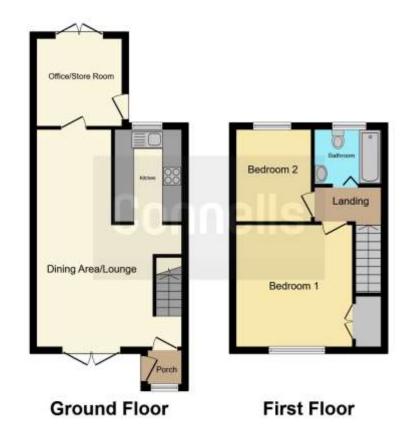

#### **Entrance Porch**

3'7" x 3'7" (1.09m x 1.09m)

**Lounge** 14' 7" x 11' 7" ( 4.45m x 3.53m )

Carpeted with rear aspect double glazed french doors, feature gas fireplace with mantle, TV and telephone point, radiator and stairs to first floor.

**Dining Room** 10' 1" x 7' 4" ( 3.07m x 2.24m )

Laminated flooring with radiator.

**Kitchen** 9' 3" x 6' 7" ( 2.82m x 2.01m )

Laminated flooring with rear aspect double glazed window, a range of wall and base units, ranger oven with gas hobs and extractor fan and hood over, space for dishwasher, washing machine and fridge freezer.

### **Bedroom 1** 11' 8" x 11' 5" ( 3.56m x 3.48m )

Carpeted with front aspect double glazed window and radiator.

**Bedroom 2** 9' 3" x 8' 4" ( 2.82m x 2.54m )

Carpeted with rear aspect double glazed window and radiator.

#### Bathroom

Tiled flooring and part tiled walls, low level WC, hand wash basin with vanity unit under and vanity cupboard and mirror over, panel bath with mixer tap and double glazed frosted rear aspect window.

This floor plan is for illustrative purposes only. It is not drawn to scale. Any measurements, floor areas (including any total floor area), openings and orientation are approximate. No details are guaranteed, they cannot be relied upon for any purpose and they do not form part of any agreement. No liability is taken for any error, omission or misstatement. A party must rely upon its own inspection(s). Powered by www.focalagent.com