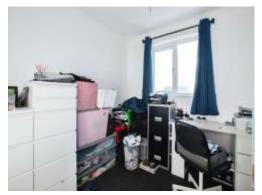

### **Bedroom 1** 11' 8" x 11' 5" ( 3.56m x 3.48m )

Carpeted with front aspect double glazed window and radiator.

**Bedroom 2** 9' 3" x 8' 4" ( 2.82m x 2.54m )

Carpeted with rear aspect double glazed window and radiator.