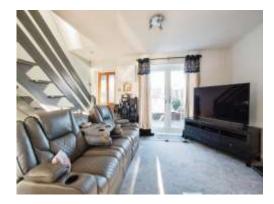

#### **Entrance Porch**

3'7" x 3'7" (1.09m x 1.09m)

**Lounge** 14' 7" x 11' 7" ( 4.45m x 3.53m )

Carpeted with rear aspect double glazed french doors, feature gas fireplace with mantle, TV and telephone point, radiator and stairs to first floor.