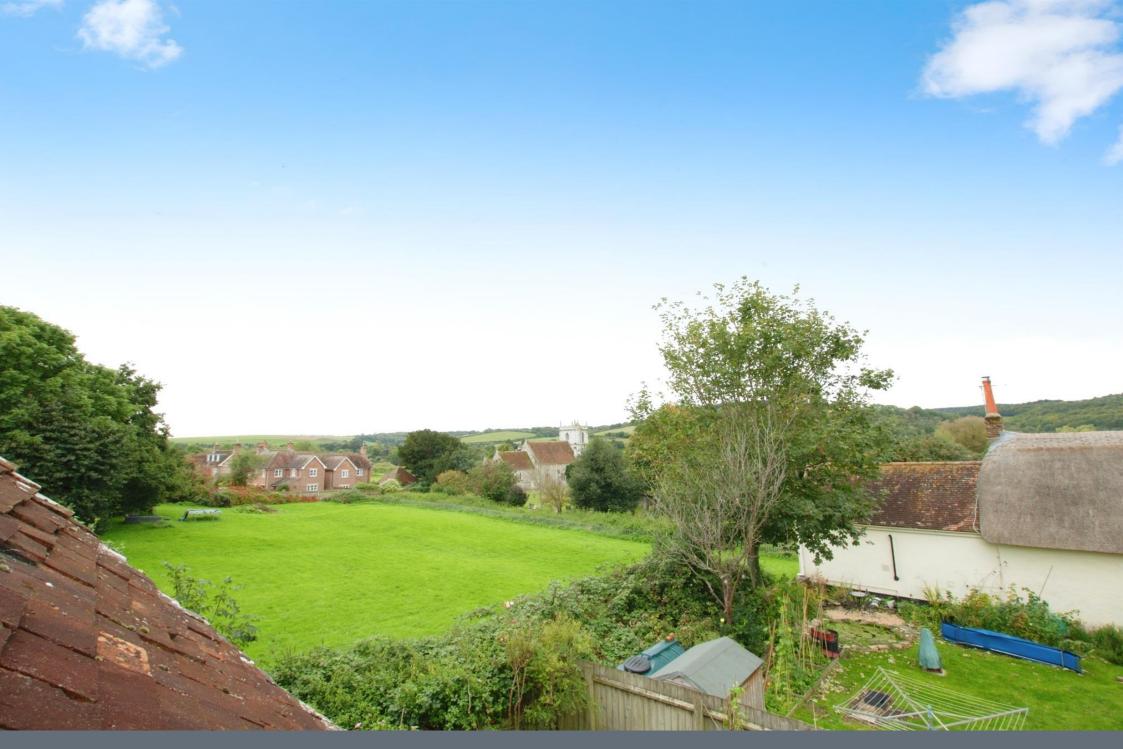

### Bedroom 2

12' 7" x 11' 9" ( 3.84m x 3.58m )

Carpeted with exposed beams and rear and side aspect windows with beautiful views over the country side.