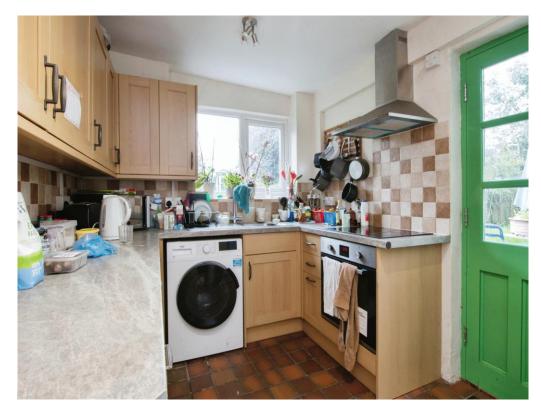

#### Kitchen

11' 2" x 7' 9" ( 3.40m x 2.36m )

Tiled floor and part tiled walls with a range of wall and base units, integrated oven with 4 ring electric hob and extractor fan and hood over, sink with drainer and mixer tap, space for washing machine and double-glazed rear aspect window and side aspect door to rear garden.