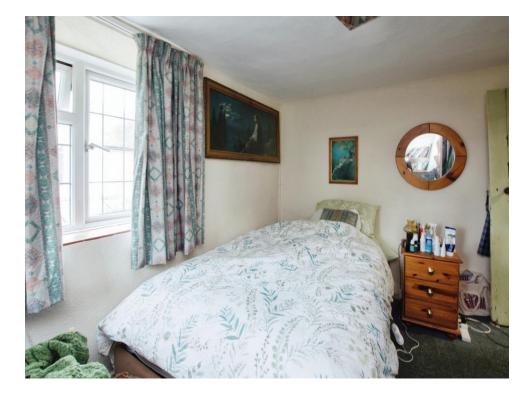

### Bedroom 1

12' 4" x 9' 2" ( 3.76m x 2.79m )

Carpeted with side and rear aspect window.

### Bedroom 2

12' 7" x 11' 9" ( 3.84m x 3.58m )

Carpeted with exposed beams and rear and side aspect windows with beautiful views over the country side.