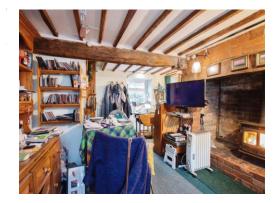

## Lounge

12' 4" x 10' 8" ( 3.76m x 3.25m )

Carpeted with two side aspect double glazed windows and front door, exposed wooden beams, feature brick fireplace and stairs to the first floor.