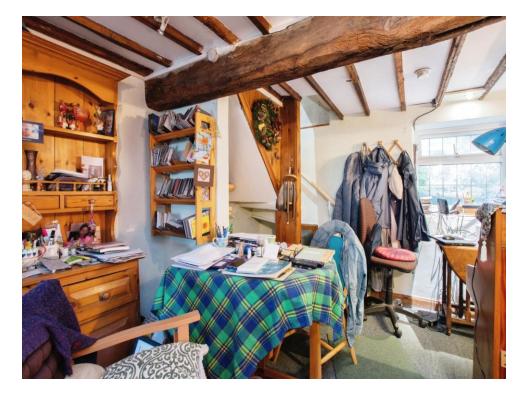

## Lounge

12' 4" x 10' 8" ( 3.76m x 3.25m )

Carpeted with two side aspect double glazed windows and front door, exposed wooden beams, feature brick fireplace and stairs to the first floor.