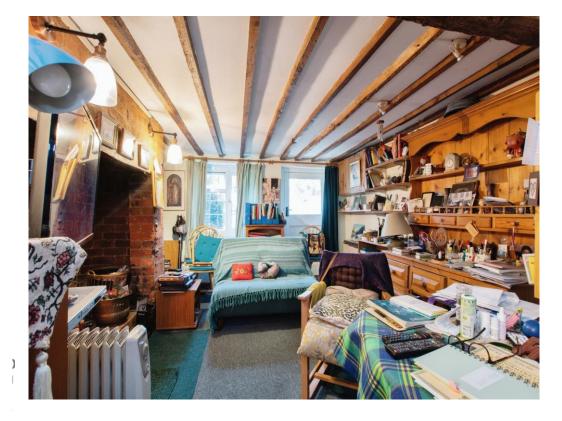

## Lounge

12' 4" x 10' 8" ( 3.76m x 3.25m )

Carpeted with two side aspect double glazed windows and front door, exposed wooden beams, feature brick fireplace and stairs to the first floor.