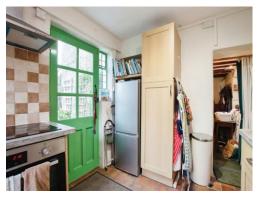

#### Kitchen

11' 2" x 7' 9" ( 3.40m x 2.36m )

Tiled floor and part tiled walls with a range of wall and base units, integrated oven with 4 ring electric hob and extractor fan and hood over, sink with drainer and mixer tap, space for washing machine and double-glazed rear aspect window and side aspect door to rear garden.