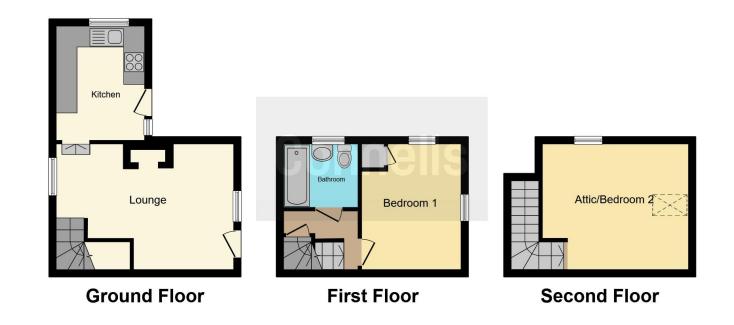

## Lounge

12' 4" x 10' 8" ( 3.76m x 3.25m )

Carpeted with two side aspect double glazed windows and front door, exposed wooden beams, feature brick fireplace and stairs to the first floor.

#### Kitchen

11' 2" x 7' 9" ( 3.40m x 2.36m )

Tiled floor and part tiled walls with a range of wall and base units, integrated oven with 4 ring electric hob and extractor fan and hood over, sink with drainer and mixer tap, space for washing machine and double-glazed rear aspect window and side aspect door to rear garden.

### Bedroom 1

12' 4" x 9' 2" ( 3.76m x 2.79m )

Carpeted with side and rear aspect window.

### Bedroom 2

12' 7" x 11' 9" ( 3.84m x 3.58m )

Carpeted with exposed beams and rear and side aspect windows with beautiful views over the country side.

# **Bathroom**

Part tiled walls with rear aspect double glazed window, low level WC, hand wash basin and panel bath with shower over.

Residential Sales & Lettings | Mortgage Services | Conveyancing | Surveyors | Land & New Homes

This floor plan is for illustrative purposes only. It is not drawn to scale. Any measurements, floor areas (including any total floor area), openings and orientation are approximate. No details are guaranteed, they cannot be relied upon for any purpose and they do not form part of any agreement. No liability is taken for any error, omission or misstatement. A party must rely upon its own inspection(s). Powered by www.focalagent.com