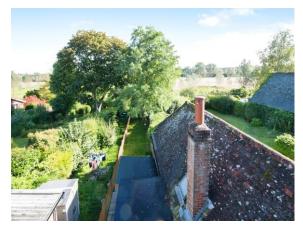

#### Rear Garden

Enclosed approx 200 ft long garden with Indian sandstone patio, Mainly laid to lawn backing onto and direct access to the beautiful River Stour, garden shed, insulated outbuilding/office with power and lights, a summer house and in ground trampoline.