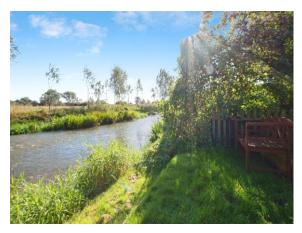

#### Rear Garden

Enclosed approx 200 ft long garden with Indian sandstone patio, Mainly laid to lawn backing onto and direct access to the beautiful River Stour, garden shed, insulated outbuilding/office with power and lights, a summer house and in ground trampoline.