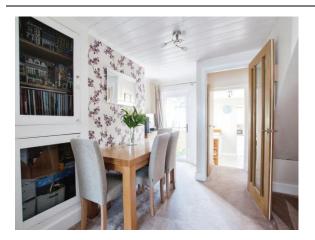

#### **Dining Room**

11' 3" x 9' 6" ( 3.43m x 2.90m )

Carpeted with rear aspect door to rear garden, radiator and storage cupboard.