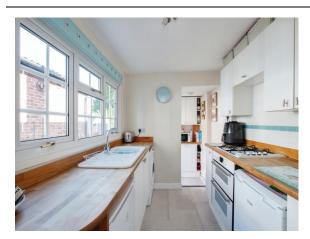

#### **Kitchen**

8' 1" x 6' 6" ( 2.46m x 1.98m )

Karndean wood effect flooring with side aspect double glazed window, Oak wood work tops with a range of wall and base units, stainless steal sink with drainer, 4 ring gas hob with extractor fan and hood over and oven, space for fridge freezer and washing machine.