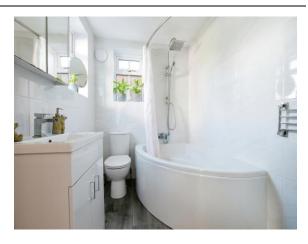

#### **Bathroom**

Lino wood effect flooring with fully tiled walls, rear aspect double glazed frosted window, low level WC, hand wash countertop basin with waterfall mixer tap and vanity unit below and mirrored vanity wall mounted unit over, corner bath unit with waterfall shower over, radiator and towel holder.