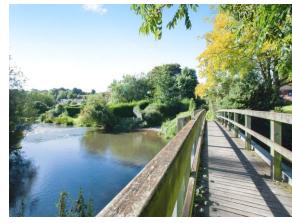

#### Rear Garden

Enclosed approx 200 ft long garden with Indian sandstone patio, Mainly laid to lawn backing onto and direct access to the beautiful River Stour, garden shed, insulated outbuilding/office with power and lights, a summer house and in ground trampoline.