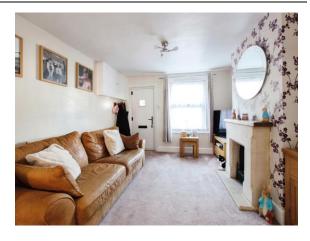

#### Lounge

11' 5" x 11' 2" ( 3.48m x 3.40m )

Carpeted with front aspect double glazed window, feature working fireplace with mantle, radiator, TV and telephone point electrics cupboard.