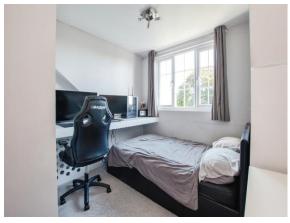

#### **Bedroom 1**

11' 2" x 10' 9" ( 3.40m x 3.28m )

Carpeted with front aspect double glazed window, feature fireplace (currently not working), radiator and storage cupboard.

#### **Bedroom 2**

9' 2" x 8' 7" ( 2.79m x 2.62m )

Carpeted with rear aspect double glazed window, radiator and over stairs storage cupboard housing the boiler.

#### **Bedroom 3**

10' x 9' 6" ( 3.05m x 2.90m )

Carpeted with rear aspect double glazed window and radiator.