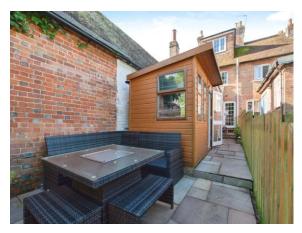

#### Rear Garden

Enclosed approx 200 ft long garden with Indian sandstone patio, Mainly laid to lawn backing onto and direct access to the beautiful River Stour, garden shed, insulated outbuilding/office with power and lights, a summer house and in ground trampoline.

#### Outbuilding

7' 5" x 5' 5" ( 2.26m x 1.65m )

Insulated office with electric.

#### **Summer House**

8' 7" x 6' 8" ( 2.62m x 2.03m )

Wooden summer house with storage cupboards.

Myrtle Cottage, High Street, Spetisbury, Blandford Forum, Dorset, England, DT11 9DL **Date:** 19 September 2024 **Property Ref and Version:** BLF306256 - 0001