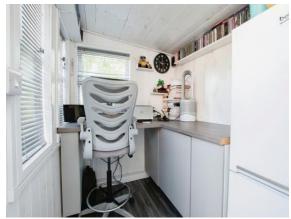

#### Outbuilding

7' 5" x 5' 5" ( 2.26m x 1.65m )

Insulated office with electric.