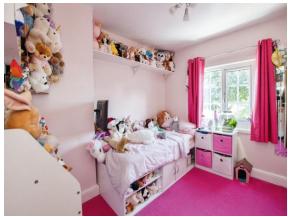

#### **Bedroom 1**

11' 2" x 10' 9" ( 3.40m x 3.28m )

Carpeted with front aspect double glazed window, feature fireplace (currently not working), radiator and storage cupboard.

#### **Bedroom 2**

9' 2" x 8' 7" ( 2.79m x 2.62m )

Carpeted with rear aspect double glazed window, radiator and over stairs storage cupboard housing the boiler.

#### **Bedroom 3**

10' x 9' 6" ( 3.05m x 2.90m )

Carpeted with rear aspect double glazed window and radiator.