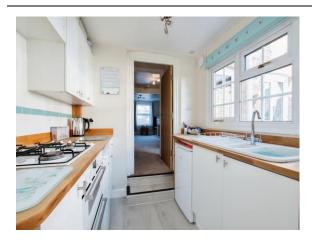

#### **Kitchen**

8' 1" x 6' 6" ( 2.46m x 1.98m )

Karndean wood effect flooring with side aspect double glazed window, Oak wood work tops with a range of wall and base units, stainless steal sink with drainer, 4 ring gas hob with extractor fan and hood over and oven, space for fridge freezer and washing machine.