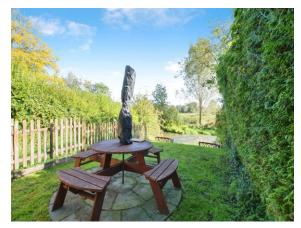

#### Rear Garden

Enclosed approx 200 ft long garden with Indian sandstone patio, Mainly laid to lawn backing onto and direct access to the beautiful River Stour, garden shed, insulated outbuilding/office with power and lights, a summer house and in ground trampoline.