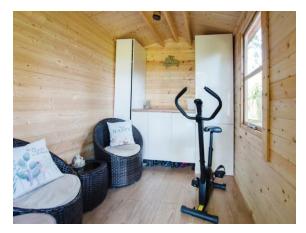

#### Outbuilding

7' 5" x 5' 5" ( 2.26m x 1.65m )

Insulated office with electric.

#### **Summer House**

8' 7" x 6' 8" ( 2.62m x 2.03m )

Wooden summer house with storage cupboards.

Myrtle Cottage, High Street, Spetisbury, Blandford Forum, Dorset, England, DT11 9DL **Date:** 19 September 2024 **Property Ref and Version:** BLF306256 - 0001