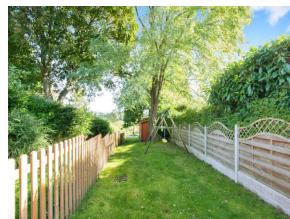

#### Rear Garden

Enclosed approx 200 ft long garden with Indian sandstone patio, Mainly laid to lawn backing onto and direct access to the beautiful River Stour, garden shed, insulated outbuilding/office with power and lights, a summer house and in ground trampoline.