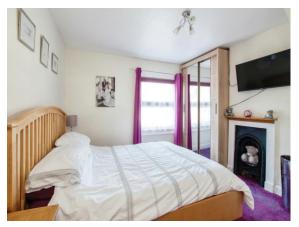

#### **Bedroom 1**

11' 2" x 10' 9" ( 3.40m x 3.28m )

Carpeted with front aspect double glazed window, feature fireplace (currently not working), radiator and storage cupboard.

#### **Bedroom 2**

9' 2" x 8' 7" ( 2.79m x 2.62m )

Carpeted with rear aspect double glazed window, radiator and over stairs storage cupboard housing the boiler.

#### **Bedroom 3**

10' x 9' 6" ( 3.05m x 2.90m )

Carpeted with rear aspect double glazed window and radiator.