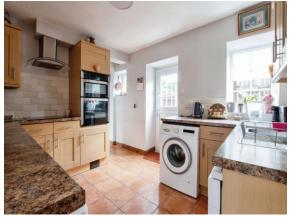

#### **Kitchen**

12' 4" x 9' 4" ( 3.76m x 2.84m )

Tiled flooring, a range of wall and base units and and stainless steel sink with drainer. 4 ring electric hob and double eye level oven. space for white goods.