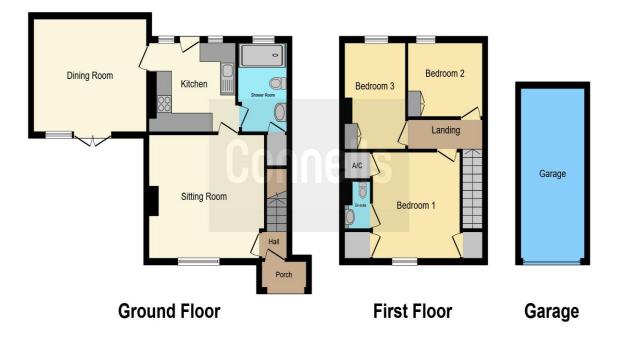

#### **Bedroom One**

11' 5" x 11' 2" ( 3.48m x 3.40m )

Carpet flooring, window to the front aspect of the property. built in wardrobe.

This floor plan is for illustrative purposes only. It is not drawn to scale. Any measurements, floor areas (including any total floor area), openings and orientation are approximate. No details are guaranteed, they cannot be relied upon for any purpose and they do not form part of any agreement. No liability is taken for any error, omission or misstatement. A party must rely upon its own inspection(s). Powered by www.focalagent.com