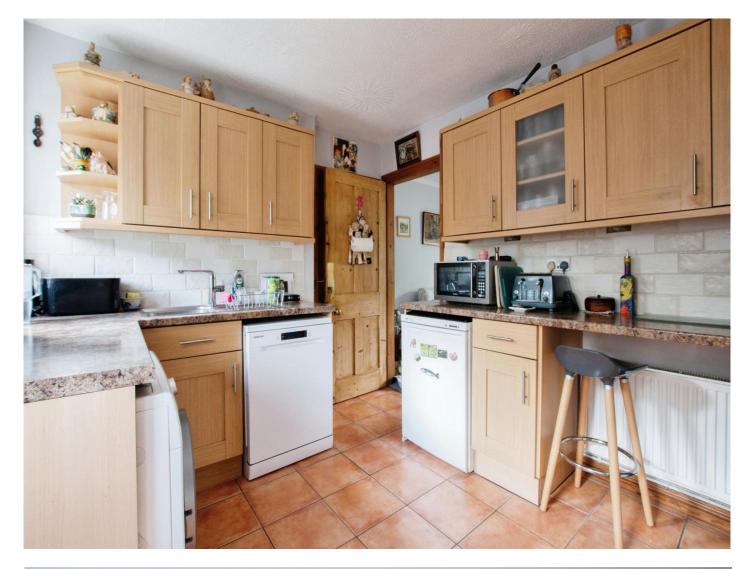

#### **Kitchen**

12' 4" x 9' 4" ( 3.76m x 2.84m )

Tiled flooring, a range of wall and base units and and stainless steel sink with drainer. 4 ring electric hob and double eye level oven. space for white goods.