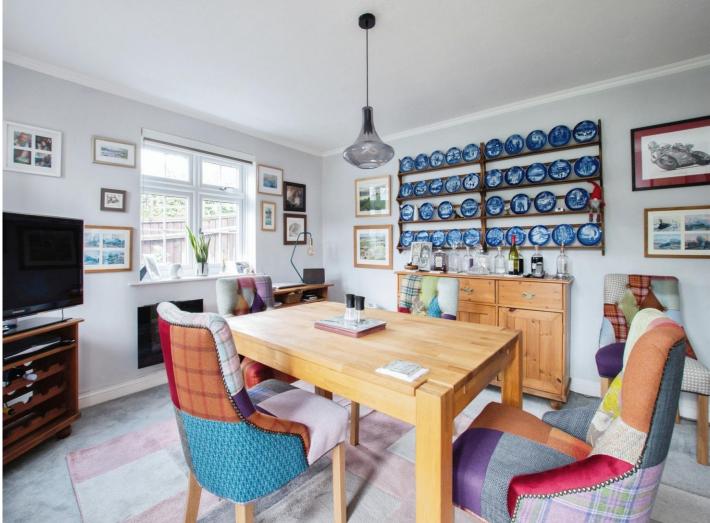

#### **Dining Room**

14' 9" x 12' (4.50m x 3.66m)

Carpet flooring with window to front and side aspect. double doors opening to the garden.