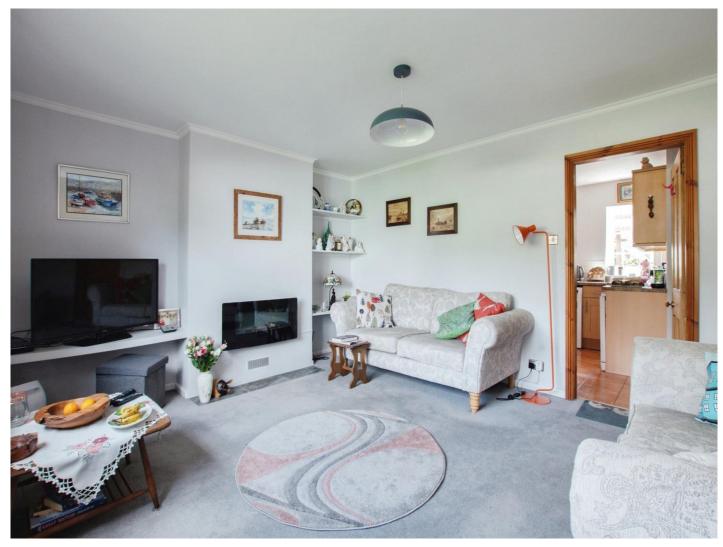

#### Lounge

 $15^{\prime}\,3^{\prime\prime}\,x\,13^{\prime}\,$  (  $4.65m\,x\,3.96m$  ) Carpet flooring with window to the front of the property and radiator below. Electric fire place