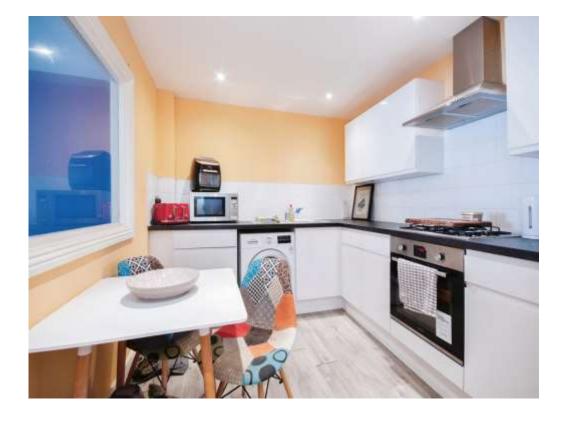

#### Kitchen

11' 1" x 8' 5" ( 3.38m x 2.57m )

Click vinyl flooring. A range of wall and base units, electric oven with 4 ring gas hob and extractor fan above. Space for white goods.