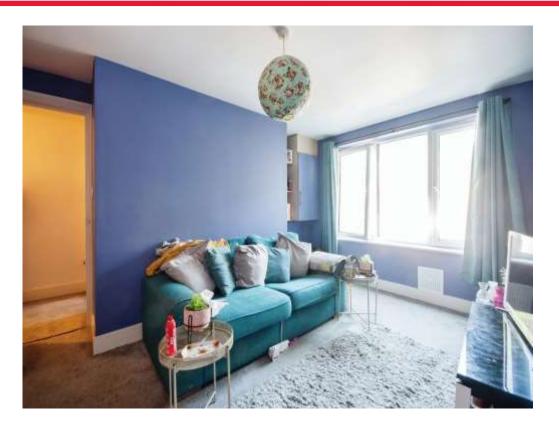

# Lounge

16' 8" x 11' 2" ( 5.08m x 3.40m )

Carpet flooring with double glazed window to the rear of the property and window looking into the kitchen and radiator below.