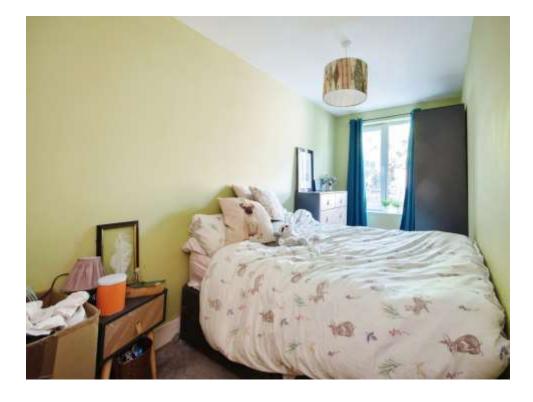

# **Bedroom One**

16' 8" x 6' 7" ( 5.08m x 2.01m )

Carpet flooring with double glazed window to rear and radiator on side wall.

## **Bedroom Two**

11' 4" x 6' 4" ( 3.45m x 1.93m )

Carpet flooring with double glazed window to rear and radiator on separate wall.