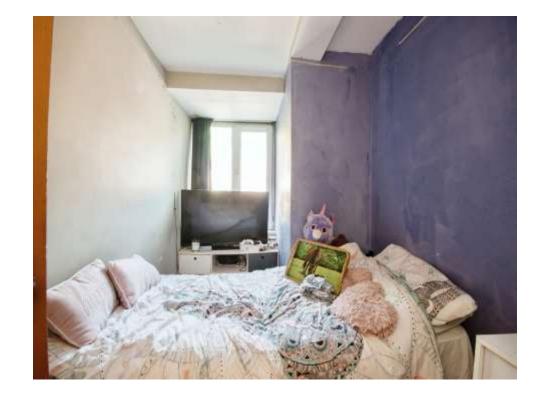

# **Bedroom One**

16' 8" x 6' 7" ( 5.08m x 2.01m )

Carpet flooring with double glazed window to rear and radiator on side wall.

## **Bedroom Two**

11' 4" x 6' 4" ( 3.45m x 1.93m )

Carpet flooring with double glazed window to rear and radiator on separate wall.