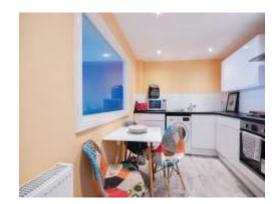

#### Kitchen

11' 1" x 8' 5" ( 3.38m x 2.57m )

Click vinyl flooring. A range of wall and base units, electric oven with 4 ring gas hob and extractor fan above. Space for white goods.