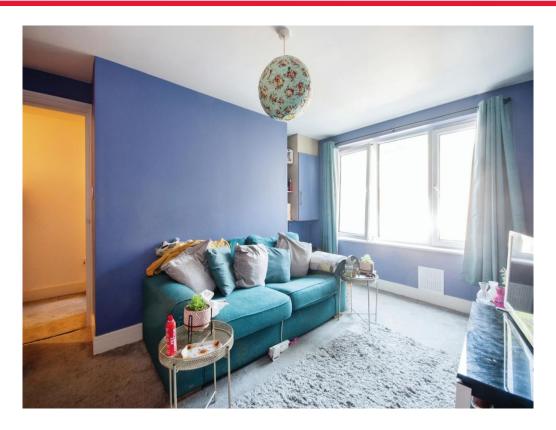

#### Lounge

16' 8" x 11' 2" ( 5.08m x 3.40m )

Carpet flooring with double glazed window to the rear of the property and window looking into the kitchen and radiator below.