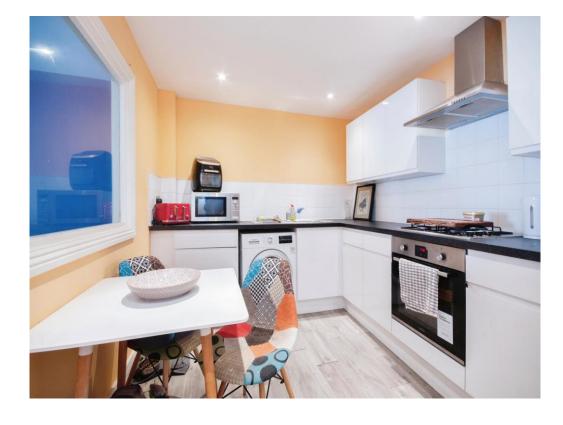

#### Kitchen

11' 1" x 8' 5" ( 3.38m x 2.57m )

Click vinyl flooring. A range of wall and base units, electric oven with 4 ring gas hob and extractor fan above. Space for white goods.