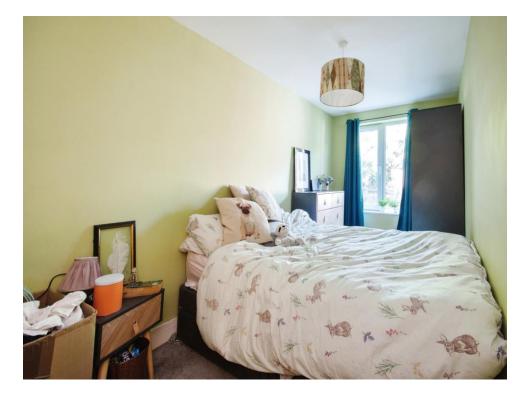

#### **Bedroom One**

16' 8" x 6' 7" ( 5.08m x 2.01m )

Carpet flooring with double glazed window to rear and radiator on side wall.

#### **Bedroom Two**

11' 4" x 6' 4" ( 3.45m x 1.93m )

Carpet flooring with double glazed window to rear and radiator on separate wall.