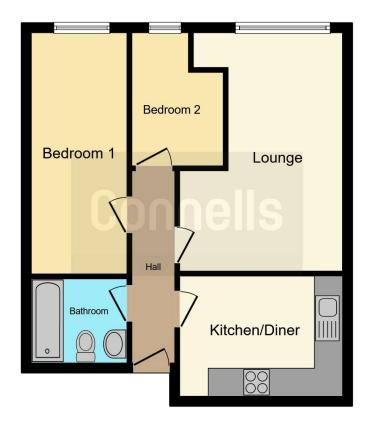

#### **Entrance Hall**

Carpeted flooring with doors leading to all rooms.

#### Lounge

16' 8" x 11' 2" ( 5.08m x 3.40m )

Carpet flooring with double glazed window to the rear of the property and window looking into the kitchen and radiator below.

#### Kitchen

11' 1" x 8' 5" ( 3.38m x 2.57m )

Click vinyl flooring. A range of wall and base units, electric oven with 4 ring gas hob and extractor fan above. Space for white goods.

#### **Bedroom One**

16' 8" x 6' 7" ( 5.08m x 2.01m )

Carpet flooring with double glazed window to rear and radiator on side wall.

#### **Bedroom Two**

11' 4" x 6' 4" ( 3.45m x 1.93m )

Carpet flooring with double glazed window to rear and radiator on separate wall.

#### Bathroom

Click vinyl flooring. Low level W/C and hand basin. Bath with shower over and shower screen.

Residential Sales & Lettings | Mortgage Services | Conveyancing | Surveyors | Land & New Homes

This floor plan is for illustrative purposes only. It is not drawn to scale. Any measurements, floor areas (including any total floor area), openings and orientation are approximate. No details are guaranteed, they cannot be relied upon for any purpose and they do not form part of any agreement. No liability is taken for any error, omission or misstatement. A party must rely upon its own inspection(s). Powered by www.focalagent.com