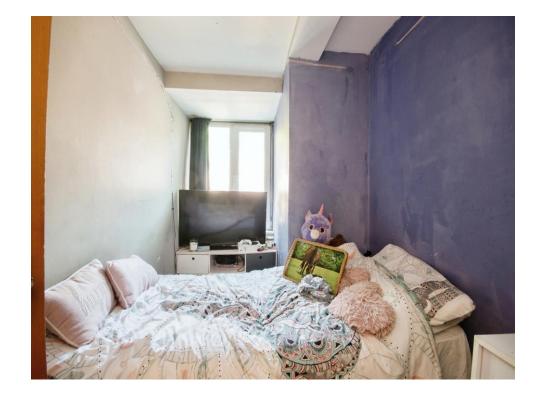

#### **Bedroom One**

16' 8" x 6' 7" ( 5.08m x 2.01m )

Carpet flooring with double glazed window to rear and radiator on side wall.

#### **Bedroom Two**

11' 4" x 6' 4" ( 3.45m x 1.93m )

Carpet flooring with double glazed window to rear and radiator on separate wall.