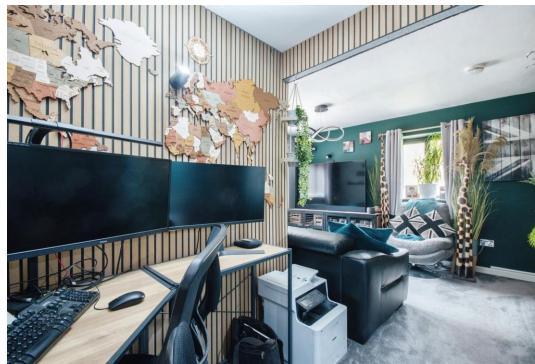

Lounge

12' 3" x 9' (3.73m x 2.74m)

Carpet flooring with double glazed window to the from and side of the property with radiator below window to front. under stairs storage cupboard.

**Office/Study** 

8' 1" x 6' 4" ( 2.46m x 1.93m )