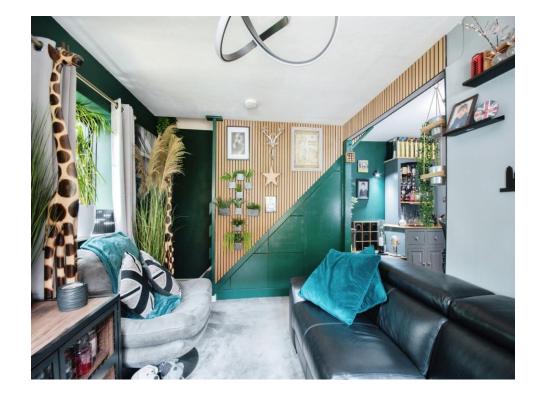

Lounge

12' 3" x 9' (3.73m x 2.74m)

Carpet flooring with double glazed window to the from and side of the property with radiator below window to front. under stairs storage cupboard.

**Office/Study** 

8' 1" x 6' 4" ( 2.46m x 1.93m )