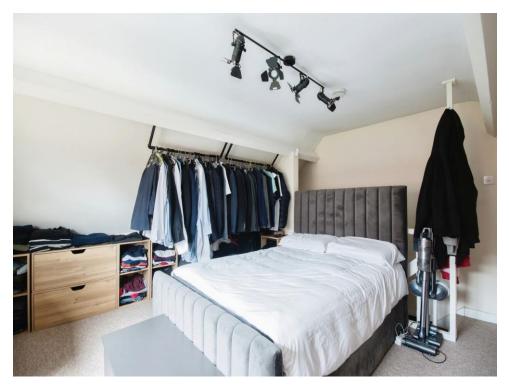

## Bathroom

Tiled flooring with frosted window. Bath with shower over. heated towel rail and low level W/C and hand basin.

**Bedroom** 14' 5" max x 14' 5" max ( 4.39m max x 4.39m max )

Carpet flooring. Window to the front of the property and radiator below.