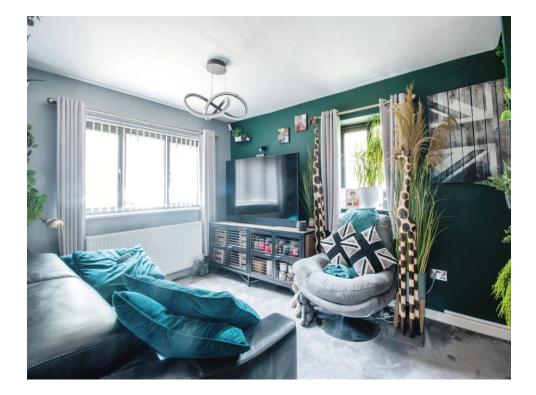

Lounge

12' 3" x 9' (3.73m x 2.74m)

Carpet flooring with double glazed window to the from and side of the property with radiator below window to front. under stairs storage cupboard.

**Office/Study** 

8' 1" x 6' 4" ( 2.46m x 1.93m )