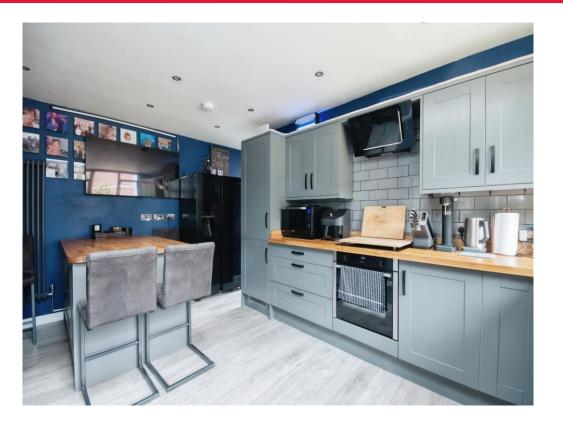

Carpet flooring with door leading from kitchen and open archway to lounge

**Kitchen** 16' 7" x 9' 11" ( 5.05m x 3.02m )

Click vinyl flooring through the kitchen. Double glazed window to front with stainless steel sink and drainer underneath with hot boiling water and chilled water taps. A range of wall and base units with integrated appliances. electric oven and electric hob and extractor fan. full wooden worktops. Moveable island.