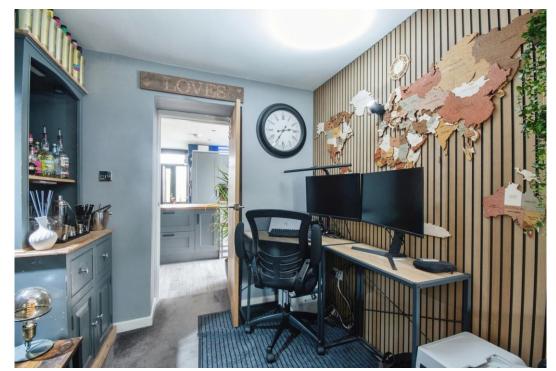

Lounge

12' 3" x 9' (3.73m x 2.74m)

Carpet flooring with double glazed window to the from and side of the property with radiator below window to front. under stairs storage cupboard.

**Office/Study** 

8' 1" x 6' 4" ( 2.46m x 1.93m )