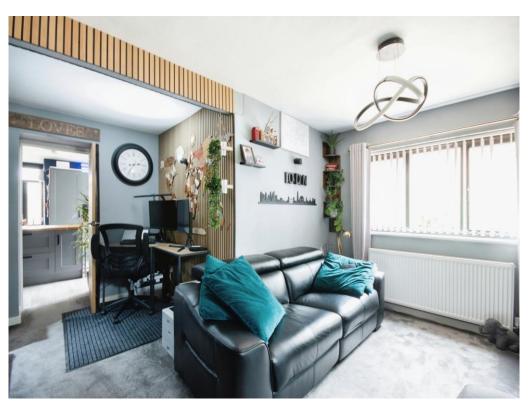

Lounge

12' 3" x 9' (3.73m x 2.74m)

Carpet flooring with double glazed window to the from and side of the property with radiator below window to front. under stairs storage cupboard.

**Office/Study** 

8' 1" x 6' 4" ( 2.46m x 1.93m )