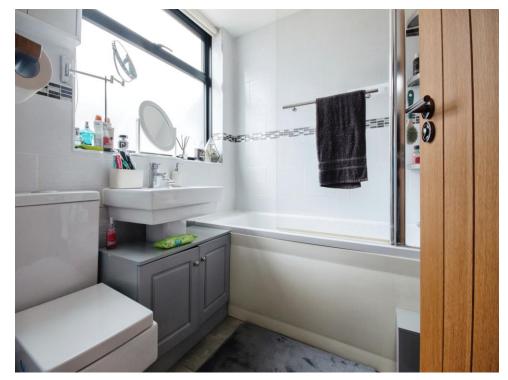

## Bathroom

Tiled flooring with frosted window. Bath with shower over. heated towel rail and low level W/C and hand basin.

**Bedroom** 14' 5" max x 14' 5" max ( 4.39m max x 4.39m max )

Carpet flooring. Window to the front of the property and radiator below.