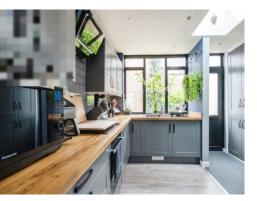

Carpet flooring with door leading from kitchen and open archway to lounge

**Kitchen** 16' 7" x 9' 11" ( 5.05m x 3.02m )

Click vinyl flooring through the kitchen. Double glazed window to front with stainless steel sink and drainer underneath with hot boiling water and chilled water taps. A range of wall and base units with integrated appliances. electric oven and electric hob and extractor fan. full wooden worktops. Moveable island.