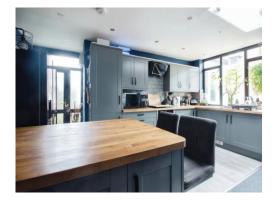

Carpet flooring with door leading from kitchen and open archway to lounge

**Kitchen** 16' 7" x 9' 11" ( 5.05m x 3.02m )

Click vinyl flooring through the kitchen. Double glazed window to front with stainless steel sink and drainer underneath with hot boiling water and chilled water taps. A range of wall and base units with integrated appliances. electric oven and electric hob and extractor fan. full wooden worktops. Moveable island.