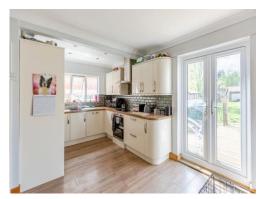

On entering the property you are greeted by the entrance hall which houses the stairs to the first floor and under stairs cupboard for extra storage. The living room is to the front of the property and is flooded with natural light due to the bay window to the front, along with featuring a fireplace with log burner, a great space to relax as a family. The kitchen is to the rear and has been stunningly designed with a modern contemporary feel whilst incorporating ample space for a dining area over looking the rear garden via French patio doors.

## **Ground Floor**

**Entrance Hall** 

**Living Room** 

11' 6" x 11' 2" ( 3.51m x 3.40m )

Kitchen / Diner

17' 1" x 11' 10" ( 5.21m x 3.61m )

First Floor

Landing