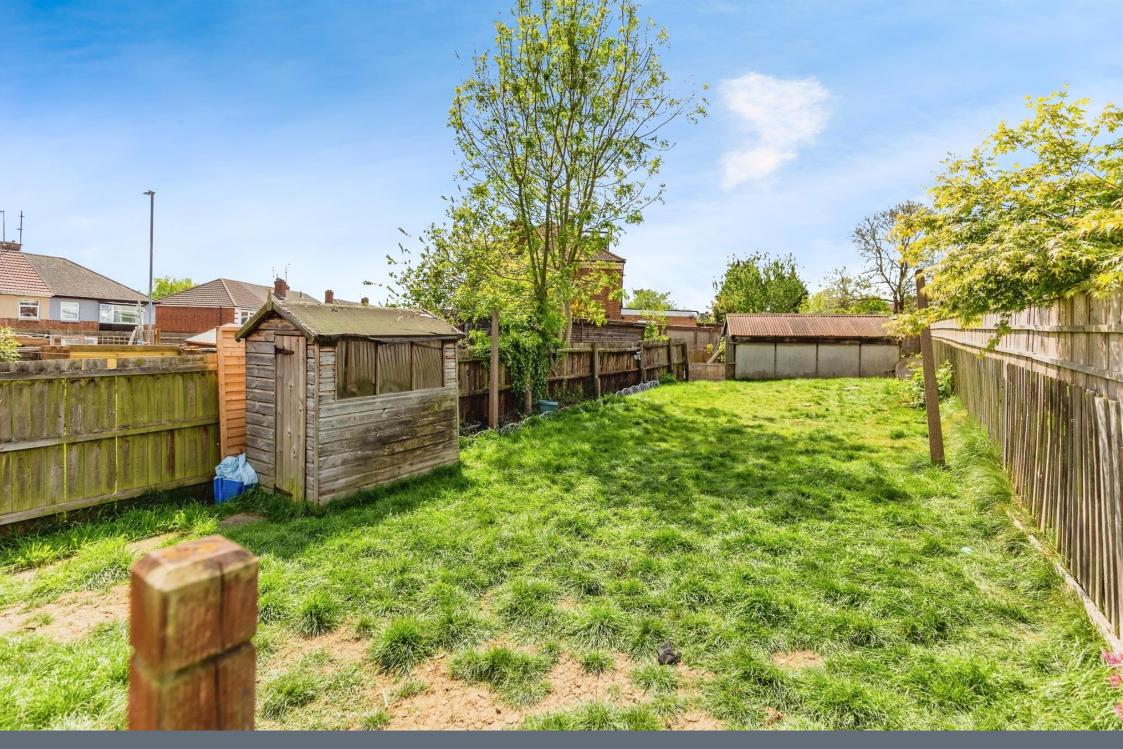

Externally of the property is a substantial rear garden with patio area, perfect for children and entertaining family and friends. The front of the property offers a driveway suitable for multiple vehicles.