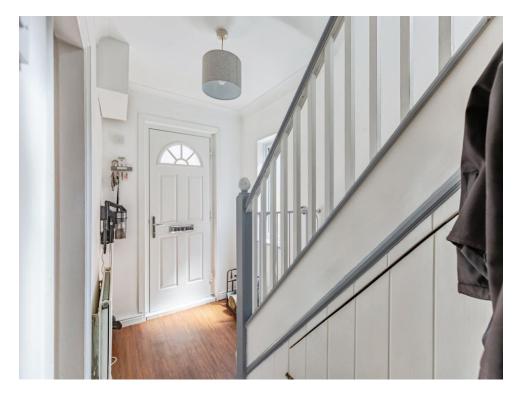

On entering the property you are greeted by the entrance hall which houses the stairs to the first floor and under stairs cupboard for extra storage. The living room is to the front of the property and is flooded with natural light due to the bay window to the front, along with featuring a fireplace with log burner, a great space to relax as a family. The kitchen is to the rear and has been stunningly designed with a modern contemporary feel whilst incorporating ample space for a dining area over looking the rear garden via French patio doors.

## **Ground Floor**

**Entrance Hall** 

**Living Room** 

11' 6" x 11' 2" ( 3.51m x 3.40m )

Kitchen / Diner

17' 1" x 11' 10" ( 5.21m x 3.61m )

First Floor

Landing