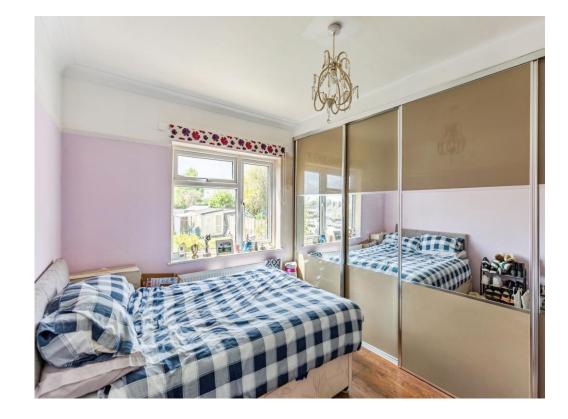

The first floor offers the three bedrooms, two of which are good size double bedrooms. The master bedroom is to the rear and boasts built in wardrobes with sliding doors. The third bedroom is an ample single bedroom and would be perfect for a nursery.

**Bedroom One** 

12' 2" x 8' 10" ( 3.71m x 2.69m )

**Bedroom Two** 

11' 10" x 10' 6" ( 3.61m x 3.20m )

**Bedroom Three** 

8' 6" x 6' 7" ( 2.59m x 2.01m )

Bathroom

Externally