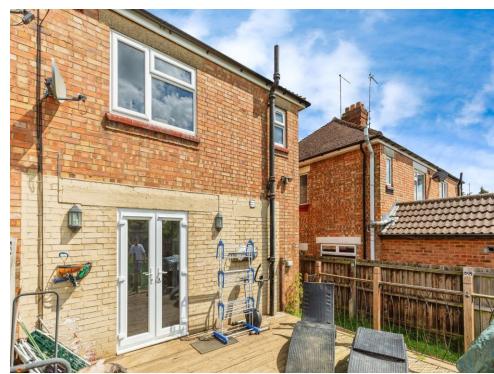

Externally of the property is a substantial rear garden with patio area, perfect for children and entertaining family and friends. The front of the property offers a driveway suitable for multiple vehicles.