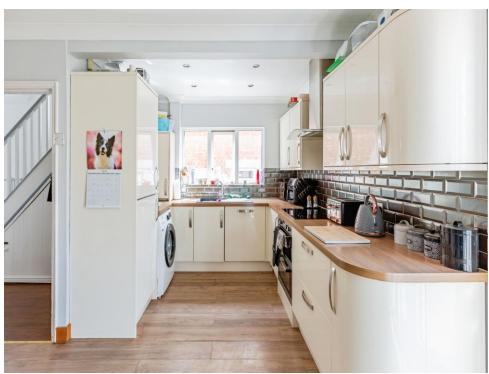

On entering the property you are greeted by the entrance hall which houses the stairs to the first floor and under stairs cupboard for extra storage. The living room is to the front of the property and is flooded with natural light due to the bay window to the front, along with featuring a fireplace with log burner, a great space to relax as a family. The kitchen is to the rear and has been stunningly designed with a modern contemporary feel whilst incorporating ample space for a dining area over looking the rear garden via French patio doors.