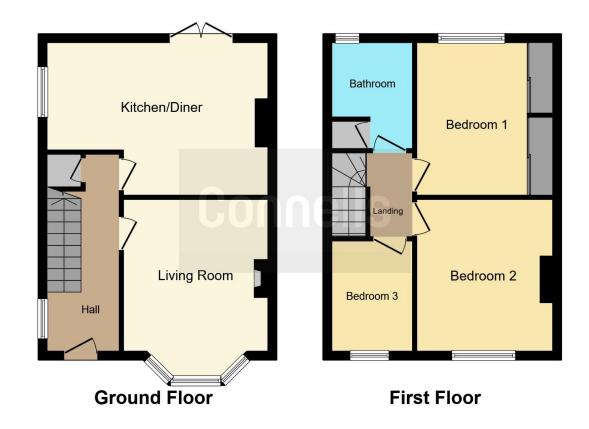

## **Ground Floor**

**Entrance Hall** 

**Living Room** 

11' 6" x 11' 2" ( 3.51m x 3.40m )

Kitchen / Diner

17' 1" x 11' 10" ( 5.21m x 3.61m )

First Floor

Landing

**Bedroom One** 

12' 2" x 8' 10" ( 3.71m x 2.69m )

**Bedroom Two** 

11' 10" x 10' 6" ( 3.61m x 3.20m )

**Bedroom Three** 

8' 6" x 6' 7" ( 2.59m x 2.01m )

Bathroom

Externally