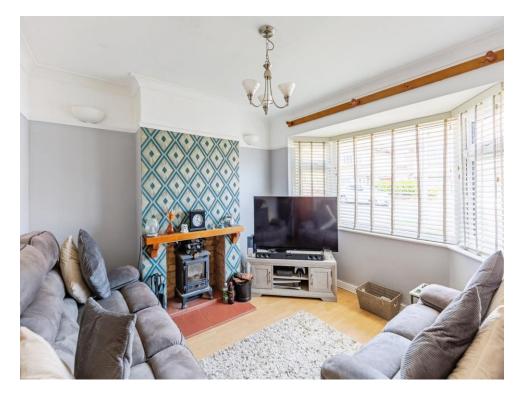

On entering the property you are greeted by the entrance hall which houses the stairs to the first floor and under stairs cupboard for extra storage. The living room is to the front of the property and is flooded with natural light due to the bay window to the front, along with featuring a fireplace with log burner, a great space to relax as a family. The kitchen is to the rear and has been stunningly designed with a modern contemporary feel whilst incorporating ample space for a dining area over looking the rear garden via French patio doors.