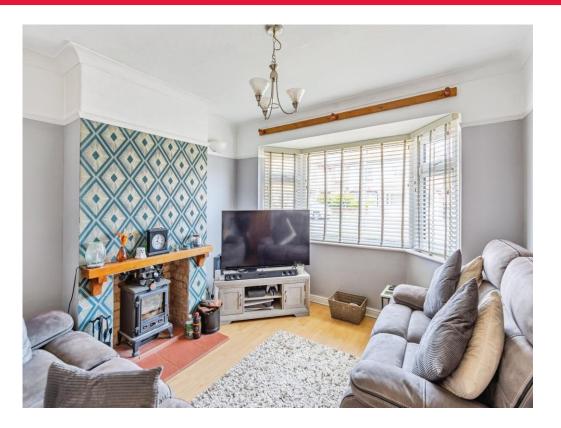

On entering the property you are greeted by the entrance hall which houses the stairs to the first floor and under stairs cupboard for extra storage. The living room is to the front of the property and is flooded with natural light due to the bay window to the front, along with featuring a fireplace with log burner, a great space to relax as a family. The kitchen is to the rear and has been stunningly designed with a modern contemporary feel whilst incorporating ample space for a dining area over looking the rear garden via French patio doors.

## **Ground Floor**

**Entrance Hall** 

**Living Room** 

11' 6" x 11' 2" ( 3.51m x 3.40m )

Kitchen / Diner

17' 1" x 11' 10" ( 5.21m x 3.61m )

First Floor

Landing