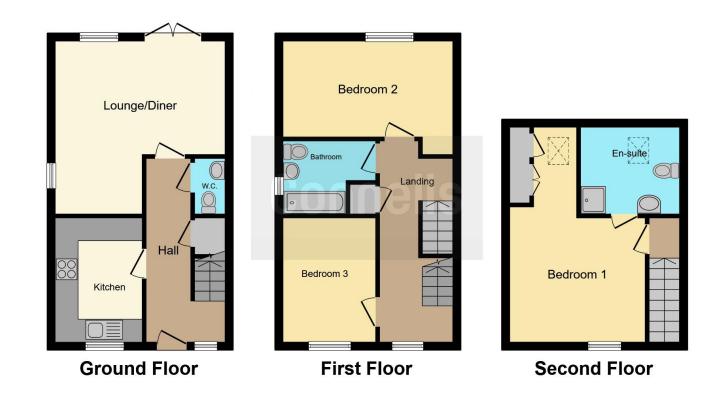

# Lounge/Diner

14' 11" x 14' 8" ( 4.55m x 4.47m )

## Kitchen

10' 7" x 7' 7" ( 3.23m x 2.31m )

W/C

# Bedroom 1

12' 8" x 11' 4" ( 3.86m x 3.45m )

## Bedroom 2

14' 7" x 8' 2" ( 4.45m x 2.49m )

## Bedroom 3

10' 8" x 8' 7" ( 3.25m x 2.62m )

Residential Sales & Lettings | Mortgage Services | Conveyancing | Surveyors | Land & New Homes

This floor plan is for illustrative purposes only. It is not drawn to scale. Any measurements, floor areas (including any total floor area), openings and orientation are approximate. No details are guaranteed, they cannot be relied upon for any purpose and they do not form part of any agreement. No liability is taken for any error, omission or misstatement. A party must rely upon its own inspection(s). Powered by www.focalagent.com