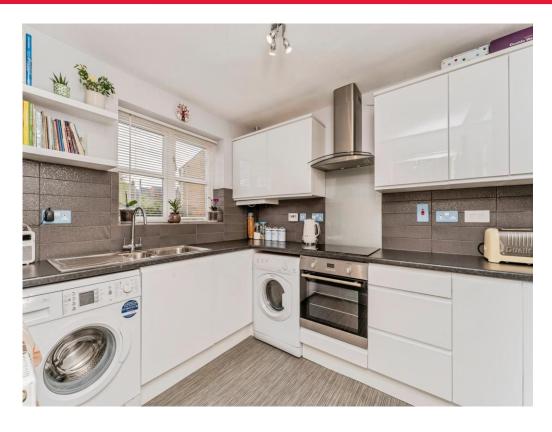

This stunning home offers spacious and well-appointed accommodation set across three floors, ideal for modern family living. The property benefits from central heating and UPVC double glazing and entrance hall has innovative storage options. The home also offers a stylish white fitted kitchen complete with integrated appliances. The bright and airy living/dining room features French doors that open onto a beautifully landscaped, split level enclosed rear garden - perfect for entertaining or relaxing.

## Kitchen

10' 7" x 7' 7" ( 3.23m x 2.31m )

W/C