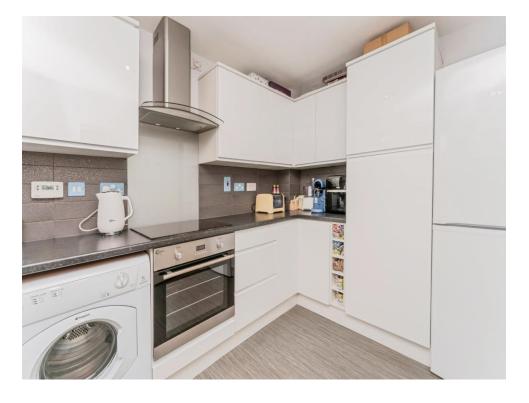

This stunning home offers spacious and well-appointed accommodation set across three floors, ideal for modern family living. The property benefits from central heating and UPVC double glazing and entrance hall has innovative storage options. The home also offers a stylish white fitted kitchen complete with integrated appliances. The bright and airy living/dining room features French doors that open onto a beautifully landscaped, split level enclosed rear garden - perfect for entertaining or relaxing.

## Kitchen

10' 7" x 7' 7" ( 3.23m x 2.31m )

W/C