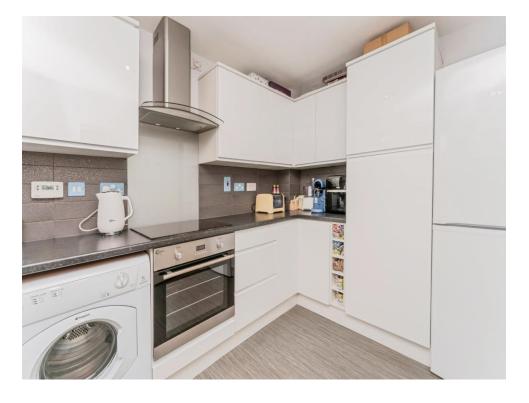

This stunning home offers spacious and well-appointed accommodation set across three floors, ideal for modern family living. The property benefits from central heating and UPVC double glazing and entrance hall has innovative storage options. The home also offers a stylish white fitted kitchen complete with integrated appliances. The bright and airy living/dining room features French doors that open onto a beautifully landscaped, split level enclosed rear garden - perfect for entertaining or relaxing.

#### Kitchen

10' 7" x 7' 7" ( 3.23m x 2.31m )

W/C