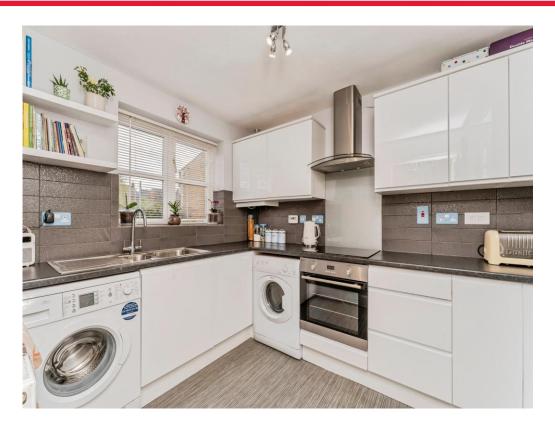

This stunning home offers spacious and well-appointed accommodation set across three floors, ideal for modern family living. The property benefits from central heating and UPVC double glazing and entrance hall has innovative storage options. The home also offers a stylish white fitted kitchen complete with integrated appliances. The bright and airy living/dining room features French doors that open onto a beautifully landscaped, split level enclosed rear garden - perfect for entertaining or relaxing.

#### Kitchen

10' 7" x 7' 7" ( 3.23m x 2.31m )

W/C