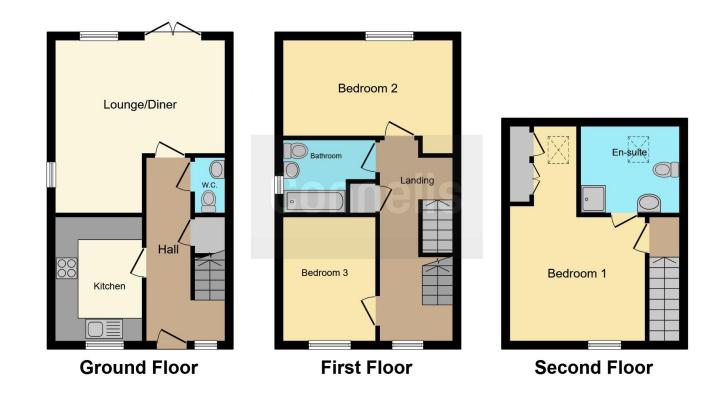

#### Lounge/Diner

14' 11" x 14' 8" ( 4.55m x 4.47m )

#### Kitchen

10' 7" x 7' 7" ( 3.23m x 2.31m )

W/C

# Bedroom 1

12' 8" x 11' 4" ( 3.86m x 3.45m )

# Ensuite

# Bedroom 2

14' 7" x 8' 2" ( 4.45m x 2.49m )

# Bedroom 3

10' 8" x 8' 7" ( 3.25m x 2.62m )

Residential Sales & Lettings | Mortgage Services | Conveyancing | Surveyors | Land & New Homes

This floor plan is for illustrative purposes only. It is not drawn to scale. Any measurements, floor areas (including any total floor area), openings and orientation are approximate. No details are guaranteed, they cannot be relied upon for any purpose and they do not form part of any agreement. No liability is taken for any error, omission or misstatement. A party must rely upon its own inspection(s). Powered by www.focalagent.com