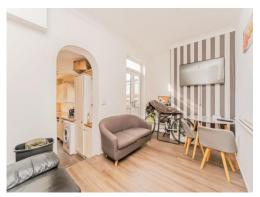

On entering the property you are greeted by the entrance hall which houses the stairs to the first floor, and access to the communal area and the first of the four bedrooms. The communal area is situated to the rear of the property with French patio doors leading to the rear garden. The kitchen follows on and is fitted with a modern style. Bedroom four is situated to the front of the property with a private cloakroom adjoining, and has the use of the shower room to the first floor.

## **Dining Room**

13' 8" x 7' 8" ( 4.17m x 2.34m )