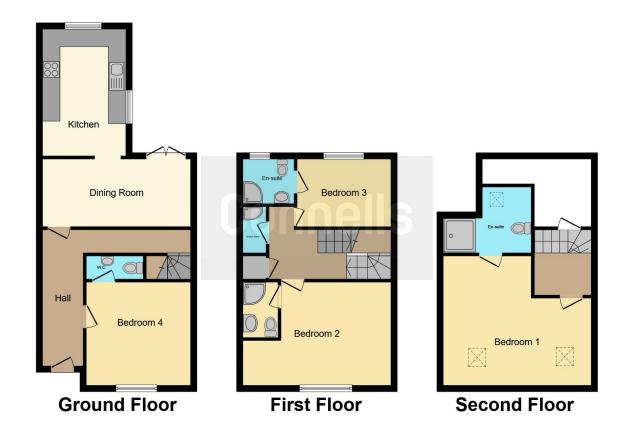

On entering the property you are greeted by the entrance hall which houses the stairs to the first floor, and access to the communal area and the first of the four bedrooms. The communal area is situated to the rear of the property with French patio doors leading to the rear garden. The kitchen follows on and is fitted with a modern style. Bedroom four is situated to the front of the property with a private cloakroom adjoining, and has the use of the shower room to the first floor.

To the first floor are two more bedrooms. Bedroom two is to the front of the property, with bedroom three to the rear, both boasting their own ensuite shower rooms.

Bedroom one is to the second floor and benefits from its own ensuite.

### **Ground Floor**

#### **Entrance Hall**

## **Dining Room**

13' 8" x 7' 8" ( 4.17m x 2.34m )

#### Kitchen

14' 4" x 9' 5" ( 4.37m x 2.87m )

#### **Bedroom Four**

11' 8" x 10' 1" ( 3.56m x 3.07m )

## **Adjoining Cloakroom**

| First Floor                       | External    |
|-----------------------------------|-------------|
| Landing                           | Rear Garden |
| Bedroom Two                       |             |
| 16' 8" x 11' 8" ( 5.08m x 3.56m ) |             |
| Ensuite                           |             |
| Bedroom Three                     |             |
| 10' 7" x 7' 8" ( 3.23m x 2.34m )  |             |
| Ensuite                           |             |
| Shower Room                       |             |
| Second Floor                      |             |
| Landing                           |             |
| Bedroom One                       |             |
| 12' 6" x 11' 4" ( 3.81m x 3.45m ) |             |
| Ensuite                           |             |