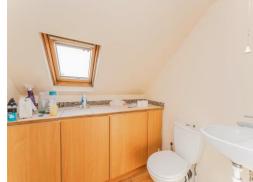

## **Adjoining Cloakroom**

| First Floor                       | External    |
|-----------------------------------|-------------|
| Landing                           | Rear Garden |
| Bedroom Two                       |             |
| 16' 8" x 11' 8" ( 5.08m x 3.56m ) |             |
| Ensuite                           |             |
| Bedroom Three                     |             |
| 10' 7" x 7' 8" ( 3.23m x 2.34m )  |             |
| Ensuite                           |             |
| Shower Room                       |             |
| Second Floor                      |             |
| Landing                           |             |
| Bedroom One                       |             |
| 12' 6" x 11' 4" ( 3.81m x 3.45m ) |             |
| Ensuite                           |             |