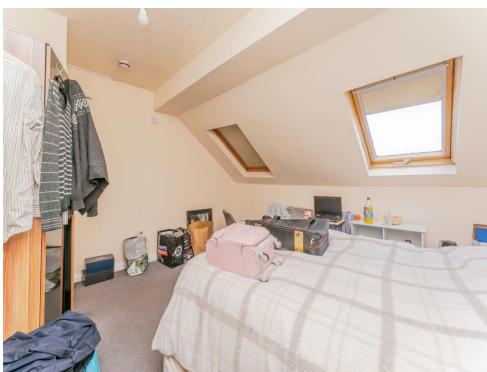

To the first floor are two more bedrooms. Bedroom two is to the front of the property, with bedroom three to the rear, both boasting their own ensuite shower rooms.

Bedroom one is to the second floor and benefits from its own ensuite.

#### **Bedroom Four**

11' 8" x 10' 1" ( 3.56m x 3.07m )