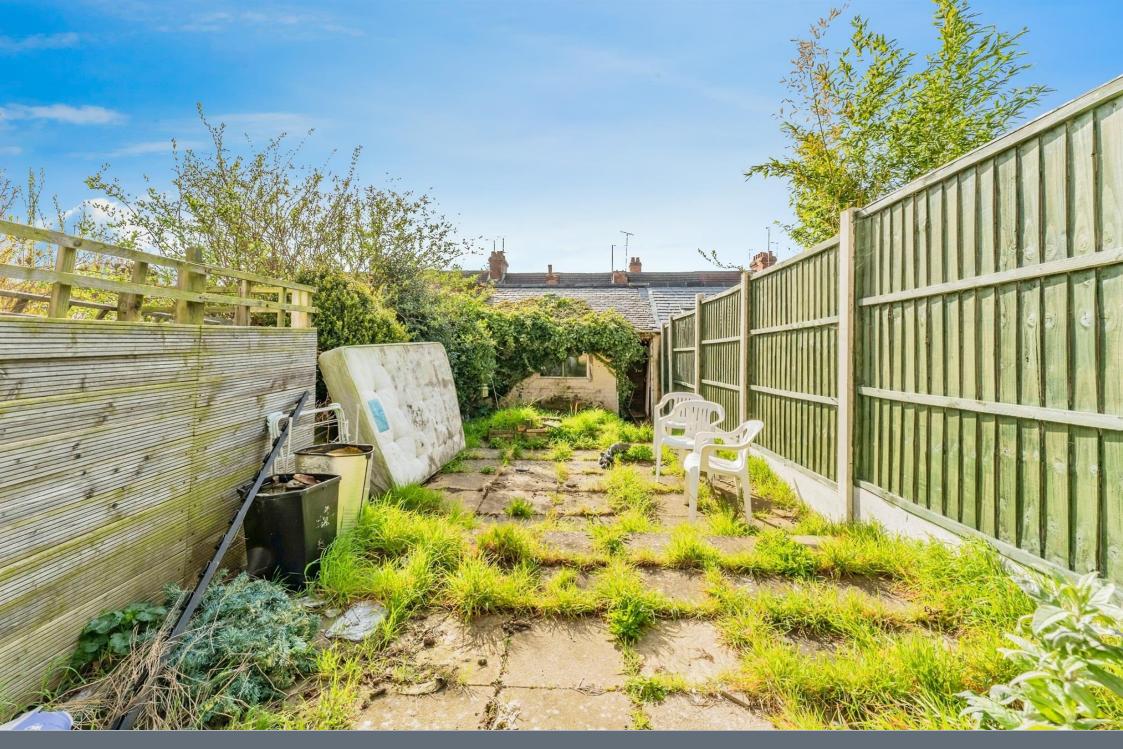

Externally of the property is a good size rear garden, which is mainly laid to lawn.