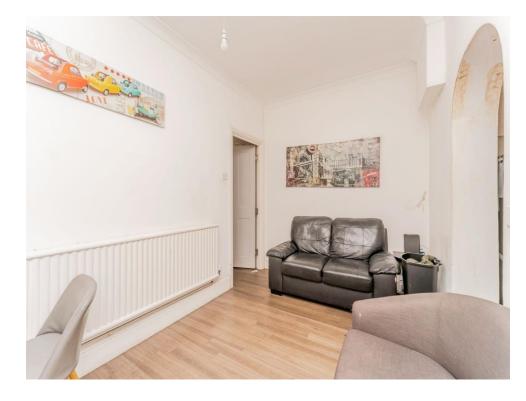

On entering the property you are greeted by the entrance hall which houses the stairs to the first floor, and access to the communal area and the first of the four bedrooms. The communal area is situated to the rear of the property with French patio doors leading to the rear garden. The kitchen follows on and is fitted with a modern style. Bedroom four is situated to the front of the property with a private cloakroom adjoining, and has the use of the shower room to the first floor.