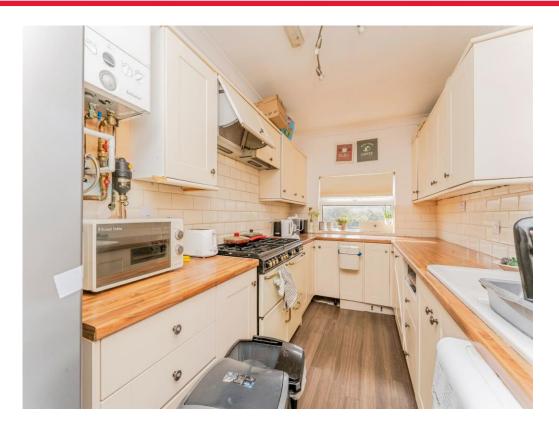

On entering the property you are greeted by the entrance hall which houses the stairs to the first floor, and access to the communal area and the first of the four bedrooms. The communal area is situated to the rear of the property with French patio doors leading to the rear garden. The kitchen follows on and is fitted with a modern style. Bedroom four is situated to the front of the property with a private cloakroom adjoining, and has the use of the shower room to the first floor.

#### Kitchen

14' 4" x 9' 5" ( 4.37m x 2.87m )