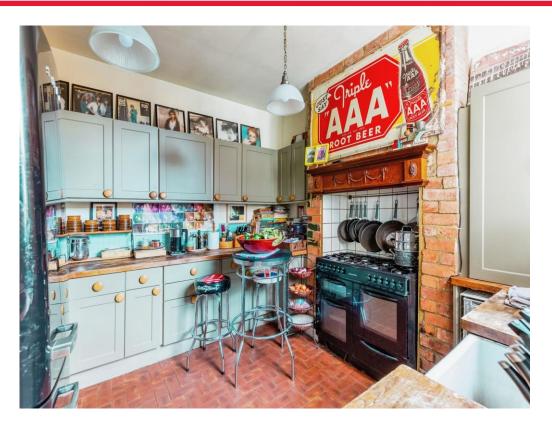

On entering the property you are greeted by the entrance hall before leading through to the main hallway. The lounge is situated to the front of the property and features an open fireplace with log burner and is flooded with natural light due to bay window to the front. To the rear is the separate dining room with the bay window over looking the rear garden. The kitchen has been designed to incorporate period features including exposed brick with space for an aga, along with being fitted with a range of contemporary wall and base units.

#### Kitchen

14' 8" x 14' 4" ( 4.47m x 4.37m )

**First Floor** 

Landing

Master Bedroom

13' 3" x 12' 3" ( 4.04m x 3.73m )