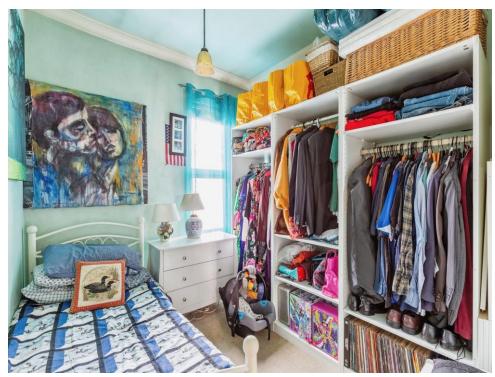

The first floor houses the three bedrooms and family bathroom. Both the main bedroom and bedroom two are good sized double bedrooms with feature fireplaces and built in wardrobes. The third bedroom is a good size single bedroom, perfect for a nursery.

# Bedroom Two

15' 1" x 12' 8" ( 4.60m x 3.86m )