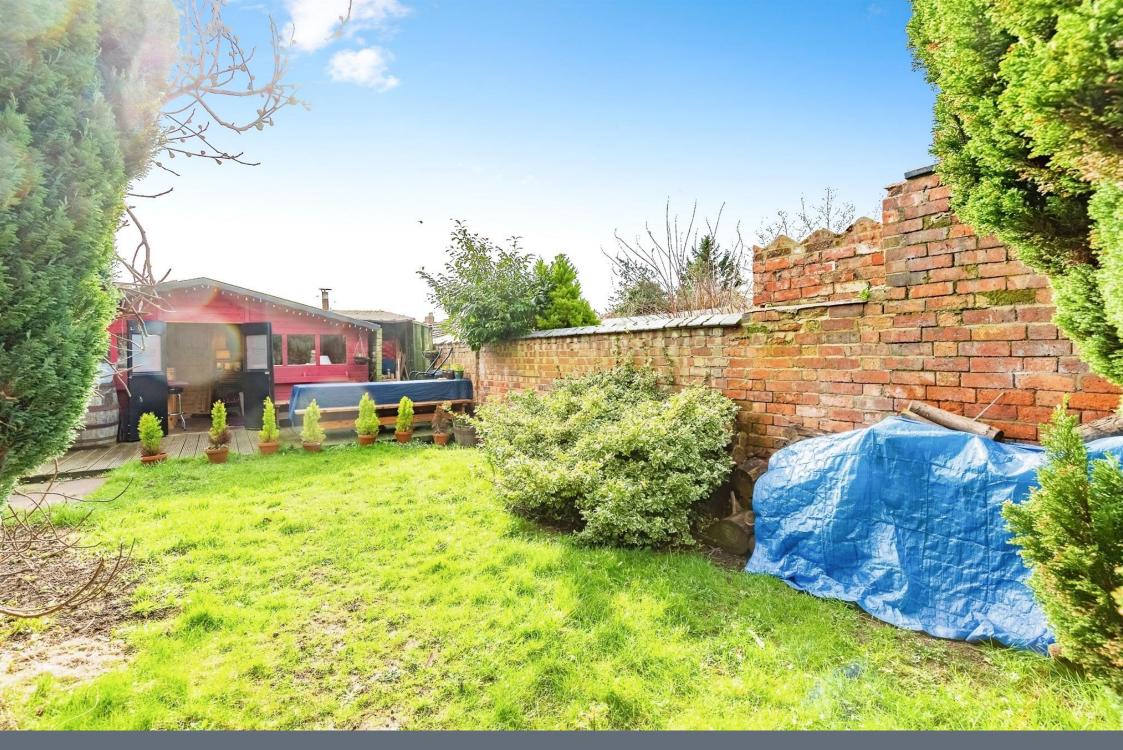

Externally of the property is a fully enclosed rear garden, with a summer house to the bottom of the garden with a bar and a wood burner, laid to lawn and patio area. This is a perfect space for entertaining and enjoying