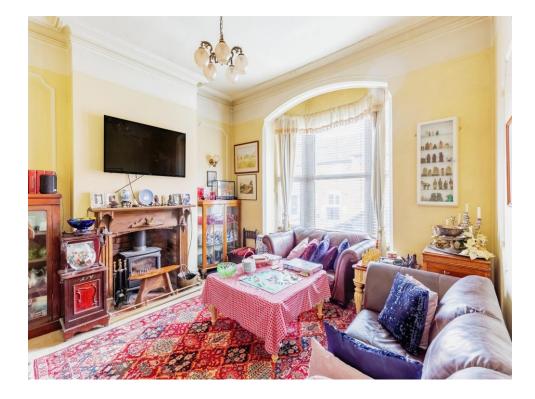

On entering the property you are greeted by the entrance hall before leading through to the main hallway. The lounge is situated to the front of the property and features an open fireplace with log burner and is flooded with natural light due to bay window to the front. To the rear is the separate dining room with the bay window over looking the rear garden. The kitchen has been designed to incorporate period features including exposed brick with space for an aga, along with being fitted with a range of contemporary wall and base units.