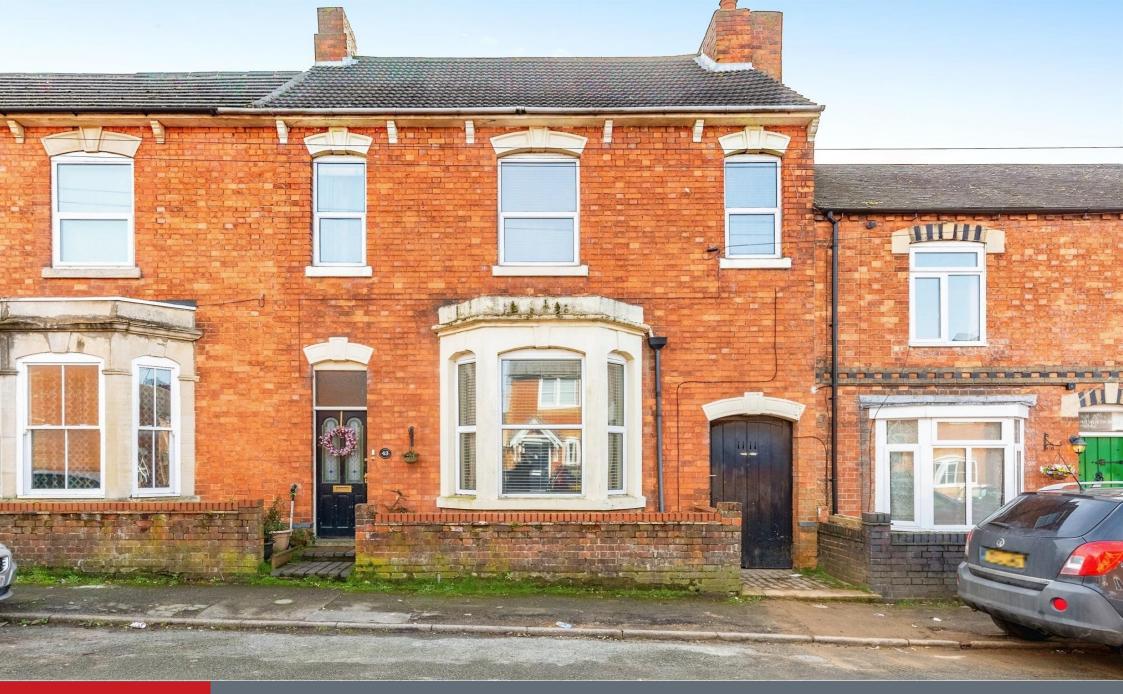

## **Property Description**

This three bedroom mid-terraced property is situated close to Kettering Centre and other local amenities including play parks, easy access to A14 along with Kettering Train Station. The property is full of period features including exposed brickwork, ceramic tiles, original wood flooring, open fire places, high ceiling and ceiling roses to the dining room and living room, bay windows, generous living space, three bedrooms and enclosed rear garden.

On entering the property you are greeted by the entrance hall before leading through to the main hallway. The lounge is situated to the front of the property and features an open fireplace with log burner and is flooded with natural light due to bay window to the front. To the rear is the separate dining room with the bay window over looking the rear garden. The kitchen has been designed to incorporate period features including exposed brick with space for an aga, along with being fitted with a range of contemporary wall and base units.