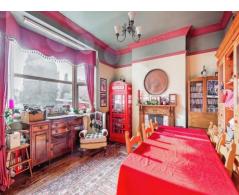

On entering the property you are greeted by the entrance hall before leading through to the main hallway. The lounge is situated to the front of the property and features an open fireplace with log burner and is flooded with natural light due to bay window to the front. To the rear is the separate dining room with the bay window over looking the rear garden. The kitchen has been designed to incorporate period features including exposed brick with space for an aga, along with being fitted with a range of contemporary wall and base units.

### **Dining Room**

18' 7" x 12' 8" ( 5.66m x 3.86m )