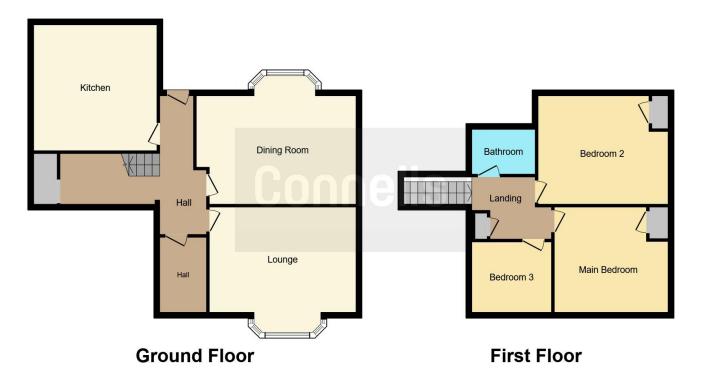

#### **Ground Floor**

#### **Entrance Hall**

Hallway

Lounge

17' 1" x 12' 3" ( 5.21m x 3.73m )

### **Dining Room**

18' 7" x 12' 8" ( 5.66m x 3.86m )

#### Kitchen

14' 8" x 14' 4" ( 4.47m x 4.37m )

**First Floor** 

Landing

Master Bedroom

13' 3" x 12' 3" ( 4.04m x 3.73m )

# Bedroom Two

15' 1" x 12' 8" ( 4.60m x 3.86m )

# **Bedroom Three**

9' 3" x 8' 2" ( 2.82m x 2.49m )

Externally

Rear Garden

**Summer House** 

18' x 10' (5.49m x 3.05m)

Residential Sales & Lettings | Mortgage Services | Conveyancing | Surveyors | Land & New Homes

This floor plan is for illustrative purposes only. It is not drawn to scale. Any measurements, floor areas (including any total floor area), openings and orientation are approximate. No details are guaranteed, they cannot be relied upon for any purpose and they do not form part of any agreement. No liability is taken for any error, omission or misstatement. A party must rely upon its own inspection(s). Powered by www.focalagent.com