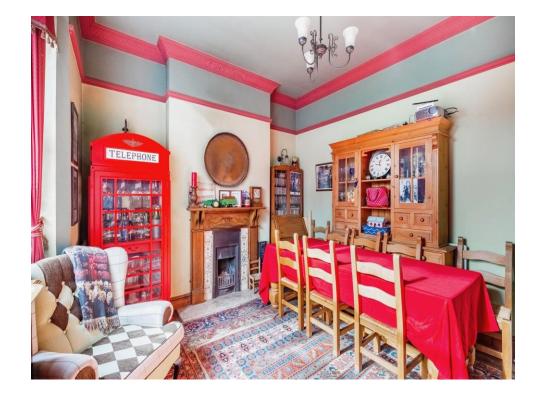

On entering the property you are greeted by the entrance hall before leading through to the main hallway. The lounge is situated to the front of the property and features an open fireplace with log burner and is flooded with natural light due to bay window to the front. To the rear is the separate dining room with the bay window over looking the rear garden. The kitchen has been designed to incorporate period features including exposed brick with space for an aga, along with being fitted with a range of contemporary wall and base units.

### **Dining Room**

18' 7" x 12' 8" ( 5.66m x 3.86m )