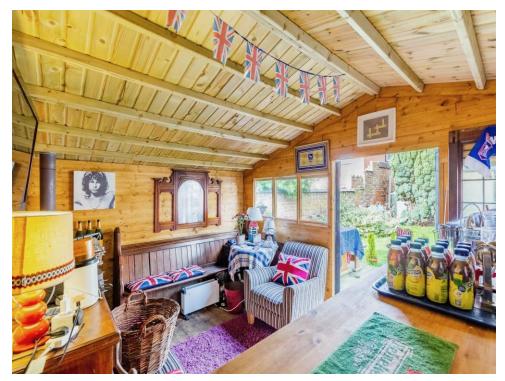

in wardrobes. The third bedroom is a good size single bedroom, perfect for a nursery.

Externally of the property is a fully enclosed rear garden, with a summer house to the bottom of the garden with a bar and a wood burner, laid to lawn and patio area. This is a perfect space for entertaining and enjoying

#### the summer sun.

#### **Ground Floor**

#### **Entrance Hall**

Hallway

Lounge

17' 1" x 12' 3" ( 5.21m x 3.73m )

### **Dining Room**

18' 7" x 12' 8" ( 5.66m x 3.86m )

#### Kitchen

14' 8" x 14' 4" ( 4.47m x 4.37m )

**First Floor** 

Landing

Master Bedroom

13' 3" x 12' 3" ( 4.04m x 3.73m )

# Bedroom Two

15' 1" x 12' 8" ( 4.60m x 3.86m )

# **Bedroom Three**

9' 3" x 8' 2" ( 2.82m x 2.49m )

Externally

Rear Garden

**Summer House** 

18' x 10' (5.49m x 3.05m)

















Residential Sales & Lettings | Mortgage Services | Conveyancing | Surveyors | Land & New Homes



This floor plan is for illustrative purposes only. It is not drawn to scale. Any measurements, floor areas (including any total floor area), openings and orientation are approximate. No details are guaranteed, they cannot be relied upon for any purpose and they do not form part of any agreement. No liability is taken for any error, omission or misstatement. A party must rely upon its own inspection(s). Powered by www.focalagent.com

To view this property please contact Connells on

#### T 01536 411 811 E kettering@connells.co.uk

5 Montagu Street KETTERING NN16 8XG

EPC Rating: D

#### view this property online connells.co.uk/Property/KTT308269

This is a Leasehold property with details as