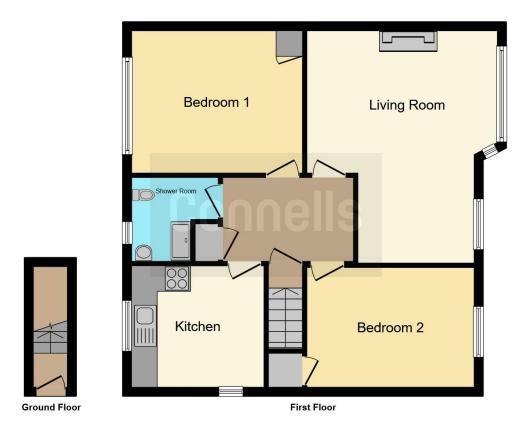

## **Property Description**

This two bedroom maisonette flat is the perfect property for first time buyers and investors alike. Offering two good size double bedrooms, generous living space with dining space, kitchen and outside space due to the rear gardens. The property is perfectly situated due to its easy access links towards Kettering Town Centre along with the A14 being less than five minutes away, along with Wicksteed Park being short walk away.

#### **Entrance Hall**

## Lounge

17' 11" x 14' 8" ( 5.46m x 4.47m )

#### Kitchen

9' 9" x 9' 4" ( 2.97m x 2.84m )

# **Bedroom One**

13' x 10' 11" ( 3.96m x 3.33m )

# **Bedroom Two**

13' x 9' 5" ( 3.96m x 2.87m )

# **Shower Room**

Residential Sales & Lettings | Mortgage Services | Conveyancing | Surveyors | Land & New Homes

This floor plan is for illustrative purposes only. It is not drawn to scale. Any measurements, floor areas (including any total floor area), openings and orientation are approximate. No details are guaranteed, they cannot be relied upon for any purpose and they do not form part of any agreement. No liability is taken for any error, omission or misstatement. A party must rely upon its own inspection(s). Powered by www.focalagent.com