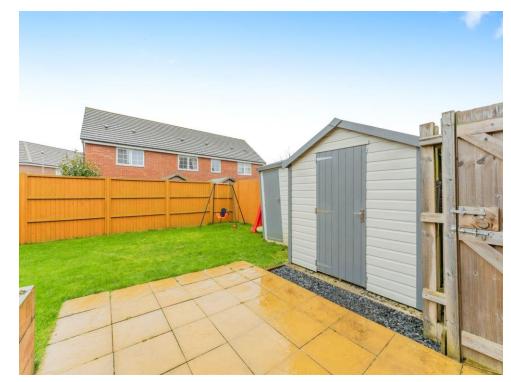

Externally, the property benefits from a private driveway to the side, with both front and rear gardens. The rear garden is well-maintained and ideal for entertaining, children's play, or simply relaxing that enhance the living experience.