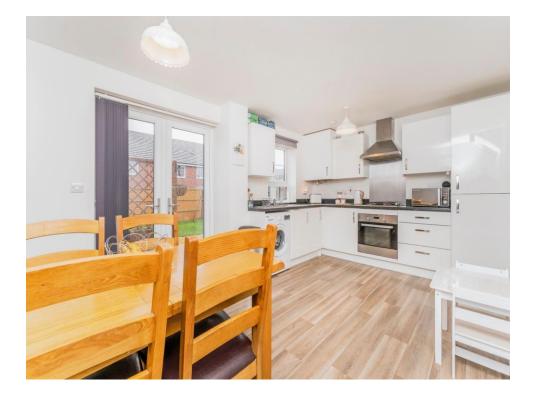

The property boasts a spacious and welldesigned layout. On the ground floor, you are welcomed by a bright entrance hall with stairs leading to the first floor and a convenient cloakroom wc. Just beyond this is the spacious lounge, perfect for relaxation or hosting gatherings and to the rear, is a modern fitted kitchen with ample storage and dining space. This space features integrated appliances and French doors that open out to the private rear garden.

#### **Kitchen/Diner**

15' x 10' 5" ( 4.57m x 3.17m )

| Master Bedroom                    | Externally  |
|-----------------------------------|-------------|
| 13' 9" x 8' 5" ( 4.19m x 2.57m )  | Driveway    |
| Ensuite                           | Rear Garden |
| 8' 5" x 4' 6" ( 2.57m x 1.37m )   |             |
| Bedroom Two                       |             |
| 10' 2" x 8' 10" ( 3.10m x 2.69m ) |             |
| Bedroom Three                     |             |