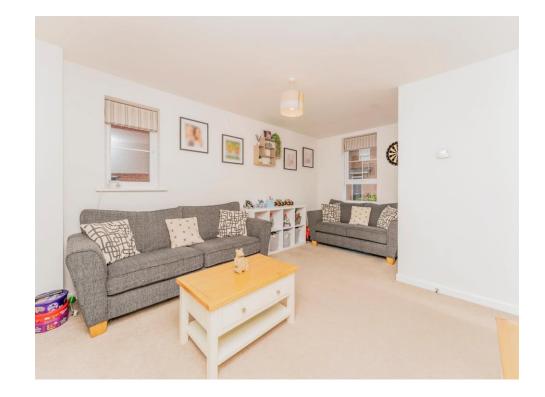

The property boasts a spacious and welldesigned layout. On the ground floor, you are welcomed by a bright entrance hall with stairs leading to the first floor and a convenient cloakroom wc. Just beyond this is the spacious lounge, perfect for relaxation or hosting gatherings and to the rear, is a modern fitted kitchen with ample storage and dining space. This space features integrated appliances and French doors that open out to the private rear garden.

#### Lounge

16' 1" Max x 11' 9" ( 4.90m Max x 3.58m )