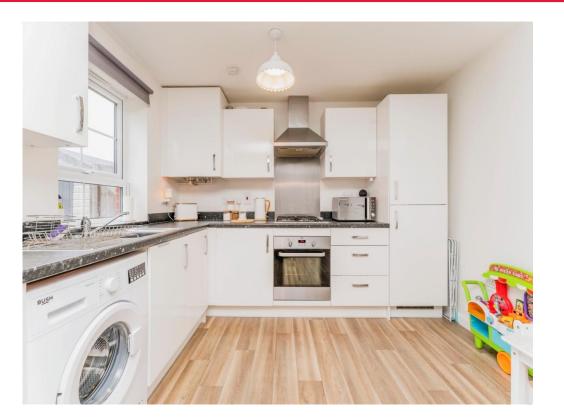

The property boasts a spacious and welldesigned layout. On the ground floor, you are welcomed by a bright entrance hall with stairs leading to the first floor and a convenient cloakroom wc. Just beyond this is the spacious lounge, perfect for relaxation or hosting gatherings and to the rear, is a modern fitted kitchen with ample storage and dining space. This space features integrated appliances and French doors that open out to the private rear garden.

#### **Kitchen/Diner**

15' x 10' 5" ( 4.57m x 3.17m )

| Master Bedroom                    | Externally  |
|-----------------------------------|-------------|
| 13' 9" x 8' 5" ( 4.19m x 2.57m )  | Driveway    |
| Ensuite                           | Rear Garden |
| 8' 5" x 4' 6" ( 2.57m x 1.37m )   |             |
| Bedroom Two                       |             |
| 10' 2" x 8' 10" ( 3.10m x 2.69m ) |             |
| Bedroom Three                     |             |