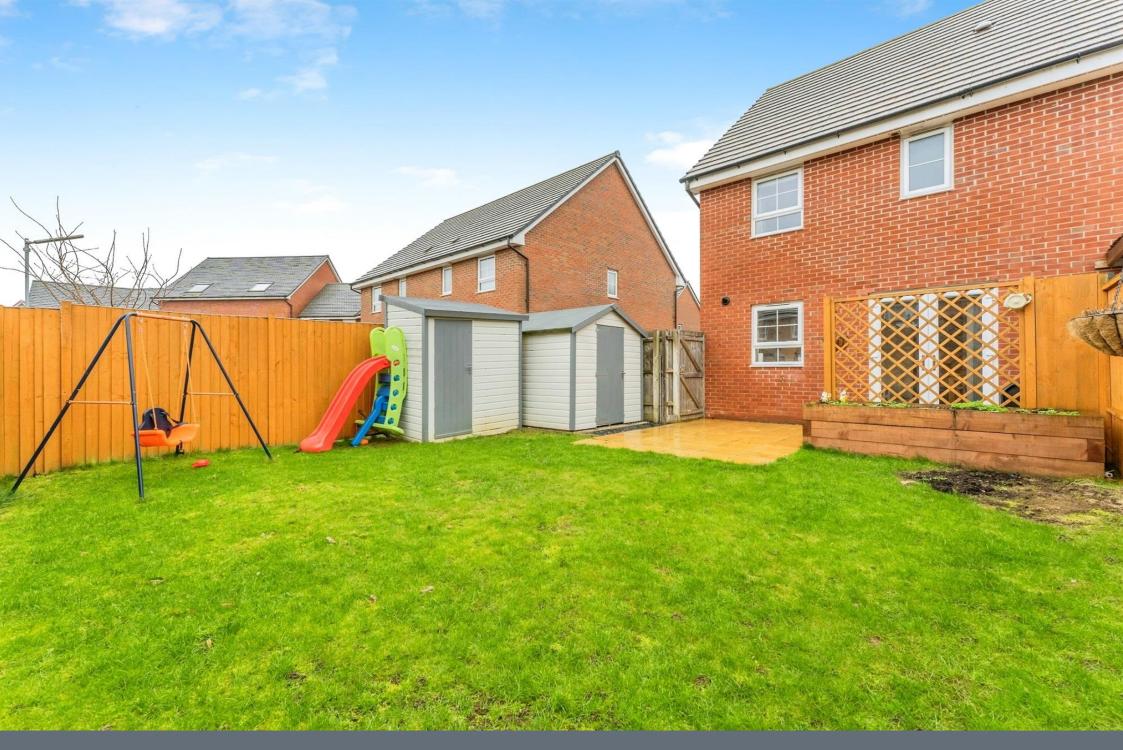

Externally, the property benefits from a private driveway to the side, with both front and rear gardens. The rear garden is well-maintained and ideal for entertaining, children's play, or simply relaxing that enhance the living experience.