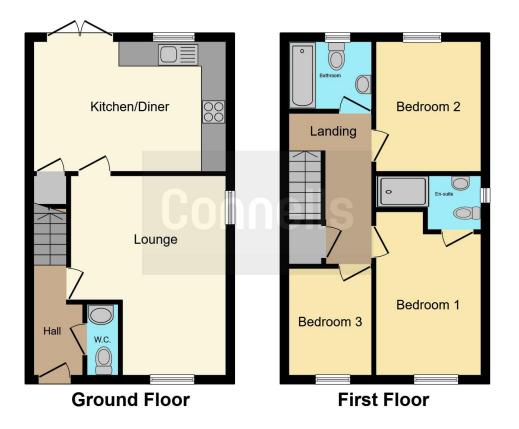

The property boasts a spacious and welldesigned layout. On the ground floor, you are welcomed by a bright entrance hall with stairs leading to the first floor and a convenient cloakroom wc. Just beyond this is the spacious lounge, perfect for relaxation or hosting gatherings and to the rear, is a modern fitted kitchen with ample storage and dining space. This space features integrated appliances and French doors that open out to the private rear garden.

The first floor offers three generously sized bedrooms and a stylish three-piece bathroom suite. The master bedroom, located to the front of the property, boasts its own ensuite for added privacy. The two additional bedrooms provide ample space for family, guests, or a home office.

#### Lounge

16' 1" Max x 11' 9" ( 4.90m Max x 3.58m )

#### **Kitchen/Diner**

15' x 10' 5" ( 4.57m x 3.17m )

| Master Bedroom                    | Externally  |
|-----------------------------------|-------------|
| 13' 9" x 8' 5" ( 4.19m x 2.57m )  | Driveway    |
| Ensuite                           | Rear Garden |
| 8' 5" x 4' 6" ( 2.57m x 1.37m )   |             |
| Bedroom Two                       |             |
| 10' 2" x 8' 10" ( 3.10m x 2.69m ) |             |
| Bedroom Three                     |             |

8' 9" x 6' 2" ( 2.67m x 1.88m )

### Bathroom

6' 2" x 5' 6" ( 1.88m x 1.68m )

Residential Sales & Lettings | Mortgage Services | Conveyancing | Surveyors | Land & New Homes

To view this property please contact Connells on