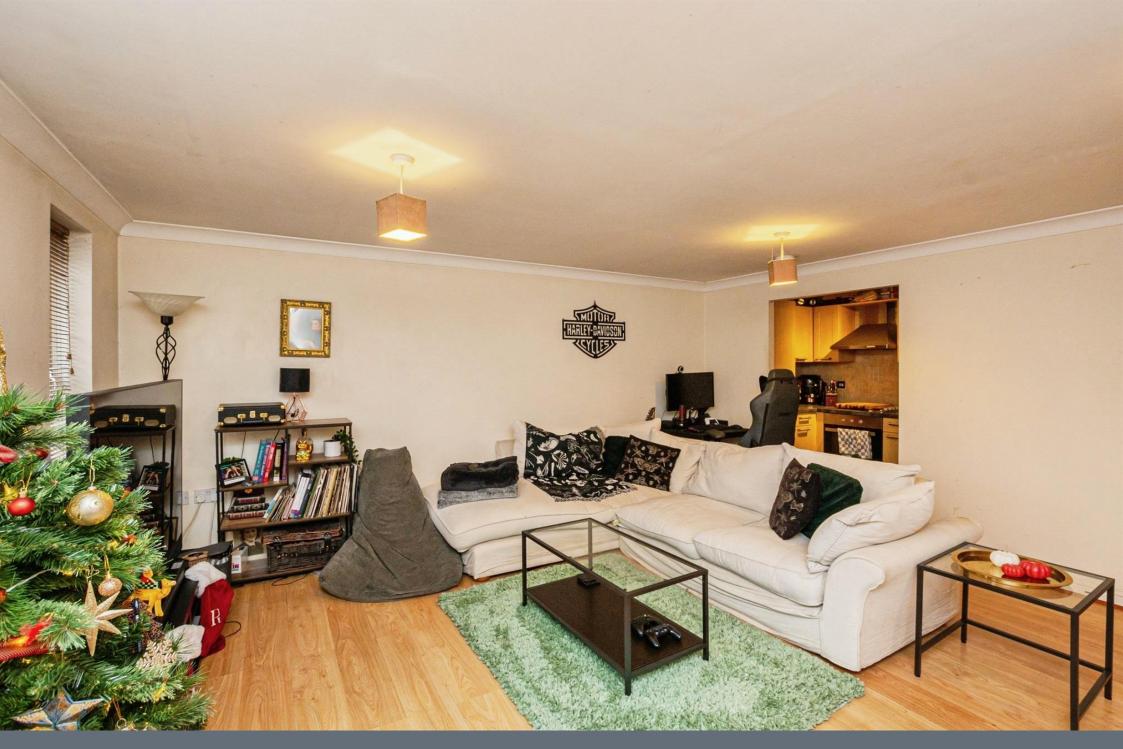

#### Lounge

15' 9" x 15' (4.80m x 4.57m)

#### Kitchen

10' 9" x 5' 6" ( 3.28m x 1.68m )

#### Hallway