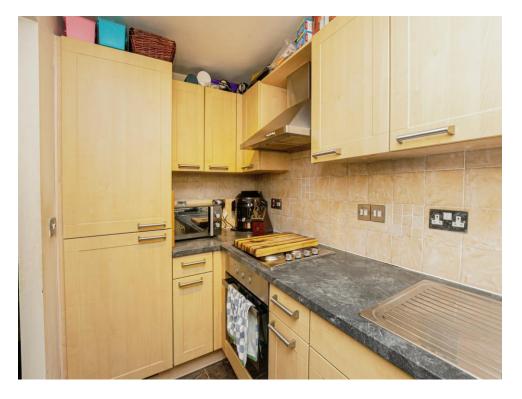

The property itself offers two good sized bedrooms with the master bedroom benefiting from its own ensuite, and family bathroom, The living area is of Open Plan style with the kitchen being towards the rear of the lounge and consists of integrated appliances. Externally, there is allocated parking for residents along with visitor parking.

#### Kitchen

10' 9" x 5' 6" ( 3.28m x 1.68m )