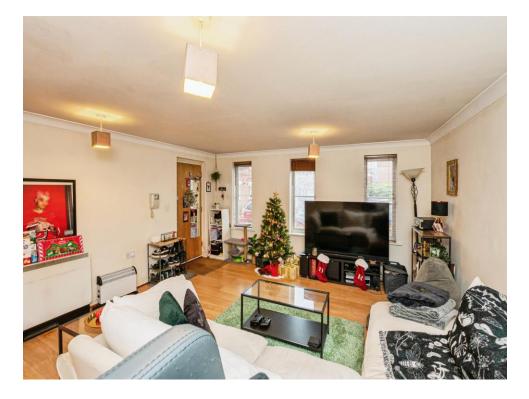

#### Lounge

15' 9" x 15' (4.80m x 4.57m)

#### Kitchen

10' 9" x 5' 6" ( 3.28m x 1.68m )

#### Hallway