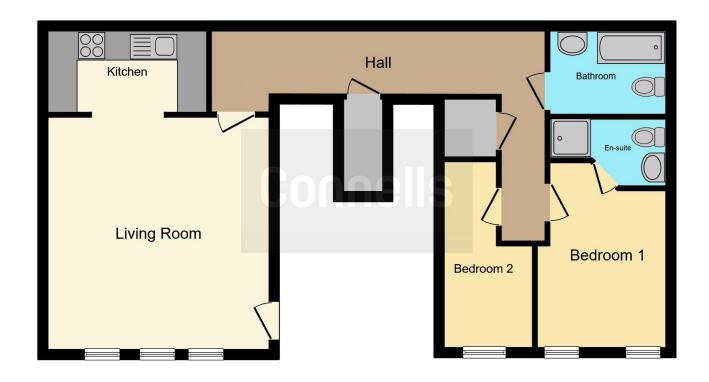

#### Lounge

15' 9" x 15' (4.80m x 4.57m)

#### Kitchen

10' 9" x 5' 6" ( 3.28m x 1.68m )

#### Hallway

### **Bedroom One**

10' 8" x 8' 8" ( 3.25m x 2.64m )

Ensuite

**Bedroom Two** 

12' 7" x 6' ( 3.84m x 1.83m )

**Bathroom** 

This floor plan is for illustrative purposes only. It is not drawn to scale. Any measurements, floor areas (including any total floor area), openings and orientation are approximate. No details are guaranteed, they cannot be relied upon for any purpose and they do not form part of any agreement. No liability is taken for any error, omission or misstatement. A party must rely upon its own inspection(s). Powered by www.focalagent.com