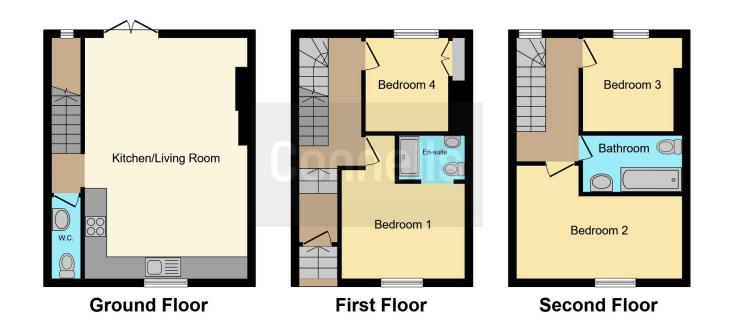

## **Ground Floor**

Open Plan Kitchen / Lounge

21' 7" x 14' 4" ( 6.58m x 4.37m )

Cloakroom / Wc

| Fi | rst | Flo | or |
|----|-----|-----|----|
|    |     |     |    |

**Bedroom One** 

10' 9" x 10' 1" ( 3.28m x 3.07m )

**Ensuite** 

**Bedroom Four** 

8' 7" x 7' 5" ( 2.62m x 2.26m )

**Second Floor** 

**Bedroom Two** 

14' 6" x 10' 2" ( 4.42m x 3.10m )

**Bedroom Three** 

9' x 8' 8" ( 2.74m x 2.64m )

Externally

**Enclosed Rear Garden** 

Residential Sales & Lettings | Mortgage Services | Conveyancing | Surveyors | Land & New Homes

This floor plan is for illustrative purposes only. It is not drawn to scale. Any measurements, floor areas (including any total floor area), openings and orientation are approximate. No details are guaranteed, they cannot be relied upon for any purpose and they do not form part of any agreement. No liability is taken for any error, omission or misstatement. A party must rely upon its own inspection(s). Powered by www.focalagent.com