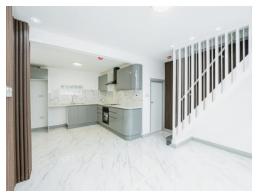

## **Property Description**

Situated within walking distance from Kettering Town Centre is this four bedroom mid-terraced property. This property has recently been refurbished to a very high standard and is ready for a family to move in. The basement has been converted to a generous open plan living space with convenient cloakroom. The kitchen area is fully fitted with a modern feel with integrated oven and hob, and space for a washing machine and fridge freezer. Leading through French patio doors is the rear garden, with a patio area sectioned off, while having plenty of lawned area for children to play.

## **Ground Floor**

Open Plan Kitchen / Lounge

21' 7" x 14' 4" ( 6.58m x 4.37m )

Cloakroom / Wc

| Fi | rst | Flo | or |
|----|-----|-----|----|
|    |     |     |    |

**Bedroom One** 

10' 9" x 10' 1" ( 3.28m x 3.07m )