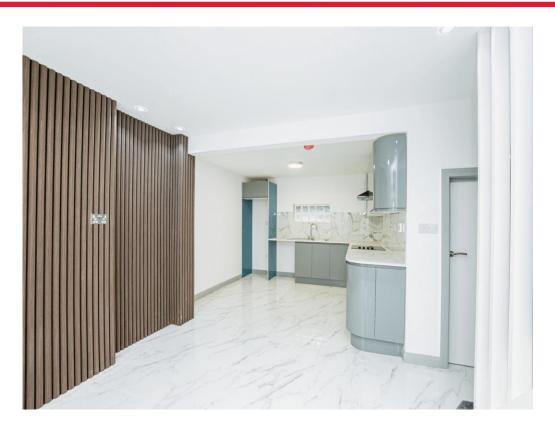

## **Property Description**

Situated within walking distance from Kettering Town Centre is this four bedroom mid-terraced property. This property has recently been refurbished to a very high standard and is ready for a family to move in. The basement has been converted to a generous open plan living space with convenient cloakroom. The kitchen area is fully fitted with a modern feel with integrated oven and hob, and space for a washing machine and fridge freezer. Leading through French patio doors is the rear garden, with a patio area sectioned off, while having plenty of lawned area for children to play.

## **Ground Floor**

Open Plan Kitchen / Lounge

21' 7" x 14' 4" ( 6.58m x 4.37m )

Cloakroom / Wc

| Fi | rst | Flo | or |
|----|-----|-----|----|
|    |     |     |    |

**Bedroom One** 

10' 9" x 10' 1" ( 3.28m x 3.07m )