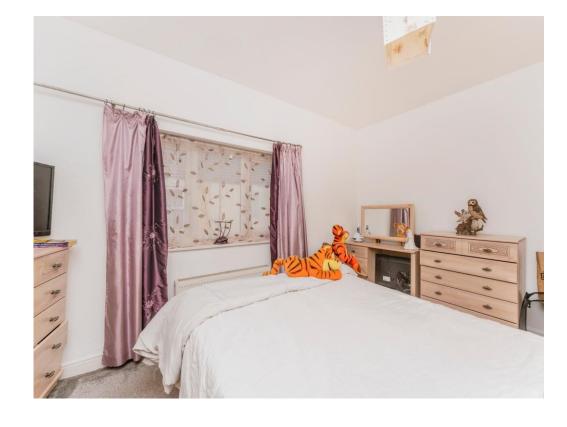

To the first floor of this property are the two double bedrooms, with the master bedroom benefiting from a built in wardrobe. The family bathroom is to the rear of the property next to bedroom two.

#### Kitchen / Diner

12' 10" x 9' 11" ( 3.91m x 3.02m )

First Floor

Landing

**Bedroom One** 

12' 10" x 9' 2" ( 3.91m x 2.79m )

**Bedroom Two** 

9' 11" x 7' 10" ( 3.02m x 2.39m )