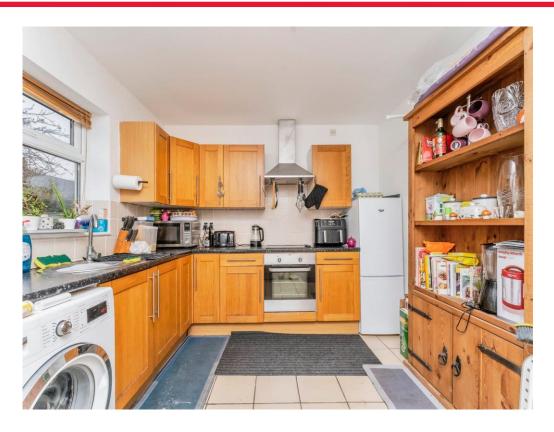

Upon entering the property is the lounge, which houses the stairs to the first floor. A great room to spend those cosy nights in with the family. Adjoining the lounge is the kitchen/diner, which is completely fully fitted with integrated oven and hob, and space for a dining table. Leading out from here is the rear garden which is mainly laid to lawn.

#### Kitchen / Diner

12' 10" x 9' 11" ( 3.91m x 3.02m )

First Floor

Landing

**Bedroom One** 

12' 10" x 9' 2" ( 3.91m x 2.79m )

**Bedroom Two** 

9' 11" x 7' 10" ( 3.02m x 2.39m )