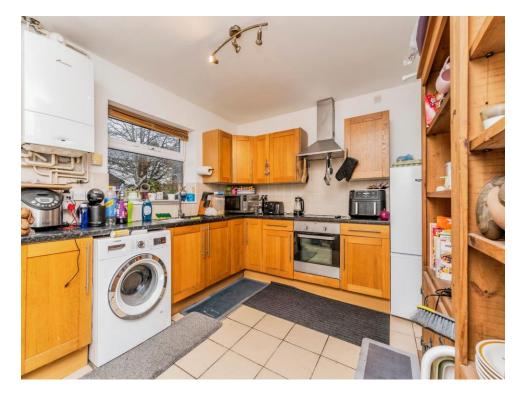

Upon entering the property is the lounge, which houses the stairs to the first floor. A great room to spend those cosy nights in with the family. Adjoining the lounge is the kitchen/diner, which is completely fully fitted with integrated oven and hob, and space for a dining table. Leading out from here is the rear garden which is mainly laid to lawn.

#### Kitchen / Diner

12' 10" x 9' 11" ( 3.91m x 3.02m )

First Floor

Landing

**Bedroom One** 

12' 10" x 9' 2" ( 3.91m x 2.79m )

**Bedroom Two** 

9' 11" x 7' 10" ( 3.02m x 2.39m )