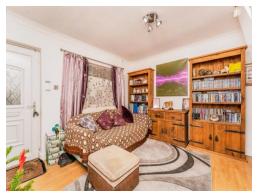

Upon entering the property is the lounge, which houses the stairs to the first floor. A great room to spend those cosy nights in with the family. Adjoining the lounge is the kitchen/diner, which is completely fully fitted with integrated oven and hob, and space for a dining table. Leading out from here is the rear garden which is mainly laid to lawn.

### Lounge

12' 10" x 12' 6" ( 3.91m x 3.81m )