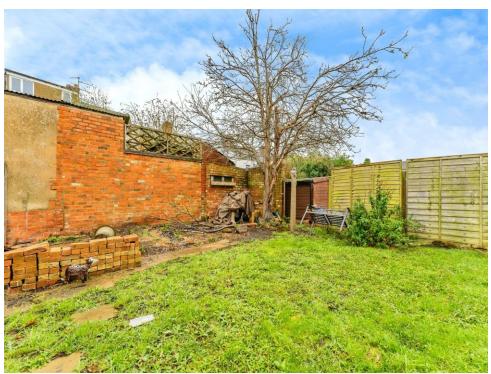

Upon entering the property is the lounge, which houses the stairs to the first floor. A great room to spend those cosy nights in with the family. Adjoining the lounge is the kitchen/diner, which is completely fully fitted with integrated oven and hob, and space for a dining table. Leading out from here is the rear garden which is mainly laid to lawn.

Family Bathroom

Externally

Garage

13' 5" x 10' 4" ( 4.09m x 3.15m )

Rear Garden

Residential Sales & Lettings | Mortgage Services | Conveyancing | Surveyors | Land & New Homes

This floor plan is for illustrative purposes only. It is not drawn to scale. Any measurements, floor areas (including any total floor area), openings and orientation are approximate. No details are guaranteed, they cannot be relied upon for any purpose and they do not form part of any agreement. No liability is taken for any error, omission or misstatement. A party must rely upon its own inspection(s). Powered by www.focalagent.com