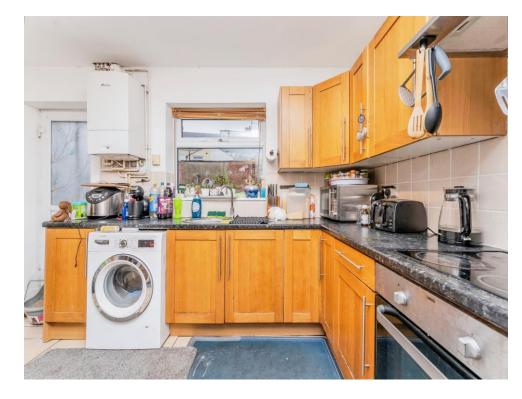

Upon entering the property is the lounge, which houses the stairs to the first floor. A great room to spend those cosy nights in with the family. Adjoining the lounge is the kitchen/diner, which is completely fully fitted with integrated oven and hob, and space for a dining table. Leading out from here is the rear garden which is mainly laid to lawn.

#### Kitchen / Diner

12' 10" x 9' 11" ( 3.91m x 3.02m )

First Floor

Landing

**Bedroom One** 

12' 10" x 9' 2" ( 3.91m x 2.79m )

**Bedroom Two** 

9' 11" x 7' 10" ( 3.02m x 2.39m )