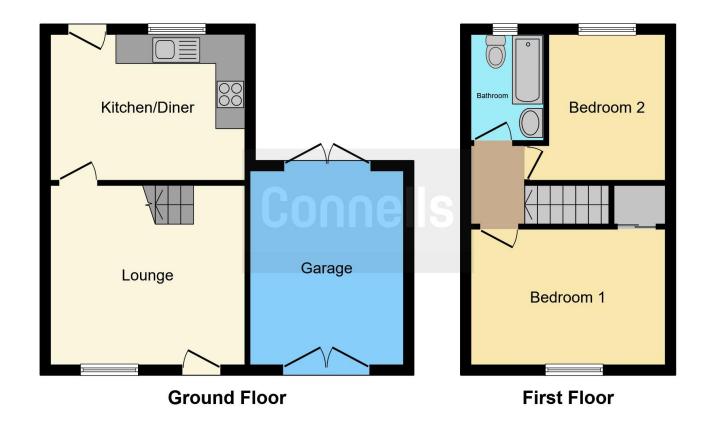

#### **Ground Floor**

### Lounge

12' 10" x 12' 6" ( 3.91m x 3.81m )

#### Kitchen / Diner

12' 10" x 9' 11" ( 3.91m x 3.02m )

First Floor

Landing

**Bedroom One** 

12' 10" x 9' 2" ( 3.91m x 2.79m )

**Bedroom Two** 

9' 11" x 7' 10" ( 3.02m x 2.39m )

Family Bathroom

Externally

Garage

13' 5" x 10' 4" ( 4.09m x 3.15m )

Rear Garden

Residential Sales & Lettings | Mortgage Services | Conveyancing | Surveyors | Land & New Homes

This floor plan is for illustrative purposes only. It is not drawn to scale. Any measurements, floor areas (including any total floor area), openings and orientation are approximate. No details are guaranteed, they cannot be relied upon for any purpose and they do not form part of any agreement. No liability is taken for any error, omission or misstatement. A party must rely upon its own inspection(s). Powered by www.focalagent.com