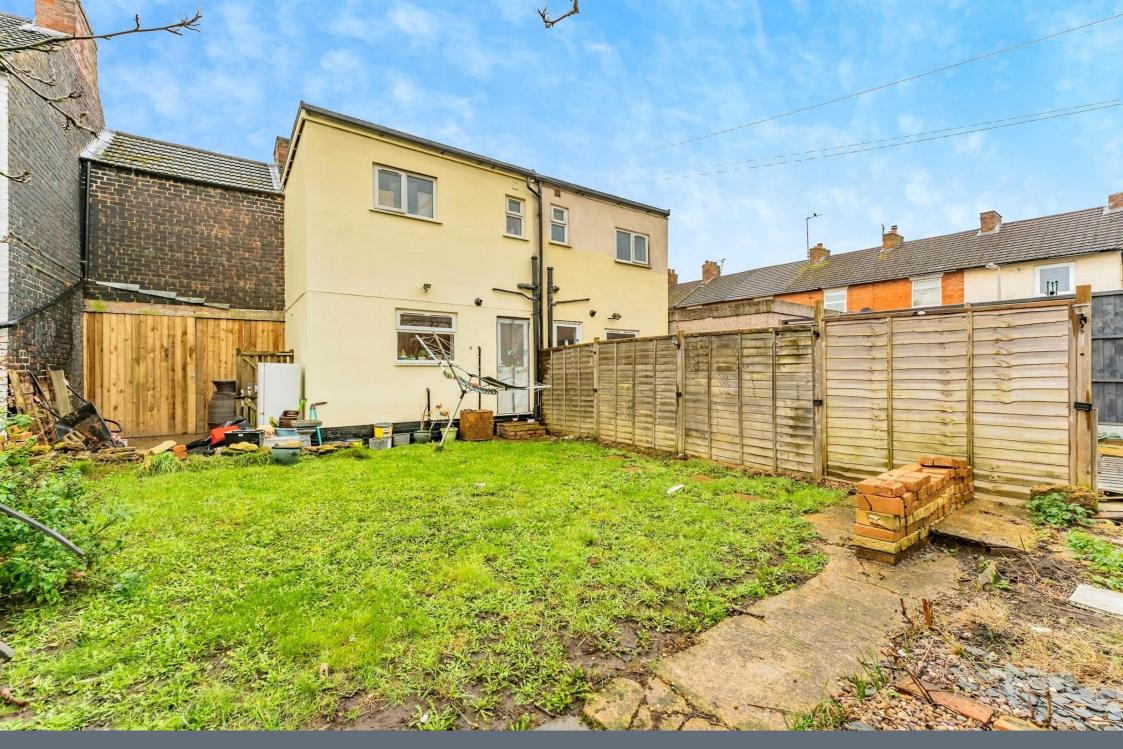

Upon entering the property is the lounge, which houses the stairs to the first floor. A great room to spend those cosy nights in with the family. Adjoining the lounge is the kitchen/diner, which is completely fully fitted with integrated oven and hob, and space for a dining table. Leading out from here is the rear garden which is mainly laid to lawn.

Family Bathroom

Externally

Garage

13' 5" x 10' 4" ( 4.09m x 3.15m )

Rear Garden

Residential Sales & Lettings | Mortgage Services | Conveyancing | Surveyors | Land & New Homes

This floor plan is for illustrative purposes only. It is not drawn to scale. Any measurements, floor areas (including any total floor area), openings and orientation are approximate. No details are guaranteed, they cannot be relied upon for any purpose and they do not form part of any agreement. No liability is taken for any error, omission or misstatement. A party must rely upon its own inspection(s). Powered by www.focalagent.com