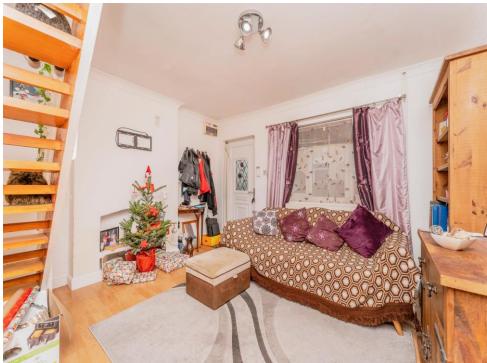

Upon entering the property is the lounge, which houses the stairs to the first floor. A great room to spend those cosy nights in with the family. Adjoining the lounge is the kitchen/diner, which is completely fully fitted with integrated oven and hob, and space for a dining table. Leading out from here is the rear garden which is mainly laid to lawn.