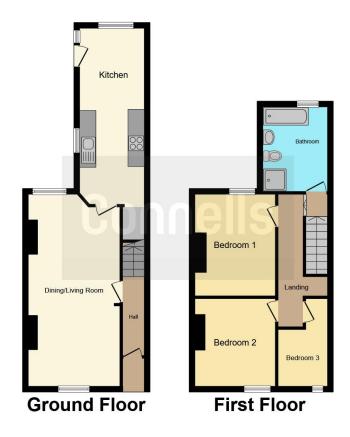

#### **Ground Floor**

#### **Entrance Hall**

### Lounge / Dining Room

23' 3" x 11' 1" ( 7.09m x 3.38m )

#### Kitchen

21' 4" x 7' 10" ( 6.50m x 2.39m )

| <b>First</b> | Floor |
|--------------|-------|
|--------------|-------|

Externally

## Landing

Rear Garden

## **Bedroom One**

10' 8" x 10' 2" ( 3.25m x 3.10m )

## **Bedroom Two**

10' 11" x 9' 9" ( 3.33m x 2.97m )

## **Bedroom Three**

10' 7" x 6' ( 3.23m x 1.83m )

This floor plan is for illustrative purposes only. It is not drawn to scale. Any measurements, floor areas (including any total floor area), openings and orientation are approximate. No details are guaranteed, they cannot be relied upon for any purpose and they do not form part of any agreement. No liability is taken for any error, omission or misstatement. A party must rely upon its own inspection(s). Powered by www.focalagent.com