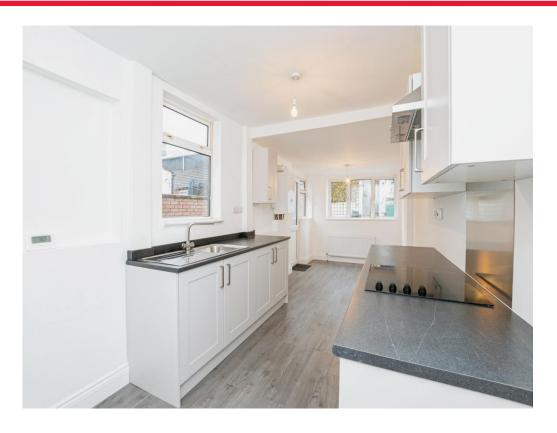

On entering the property you are greeted by the entrance hall, which houses the stairs to the first floor. To the left hand side is the Open plan lounge/diner, a perfect room for entertaining along with those cosy family film nights. The kitchen is to the rear of the property and has the added benefit of extra space to add a second dining table for those busy breakfast mornings.

#### Kitchen

21' 4" x 7' 10" ( 6.50m x 2.39m )

| <b>First</b> | Floor |
|--------------|-------|
|--------------|-------|

Externally