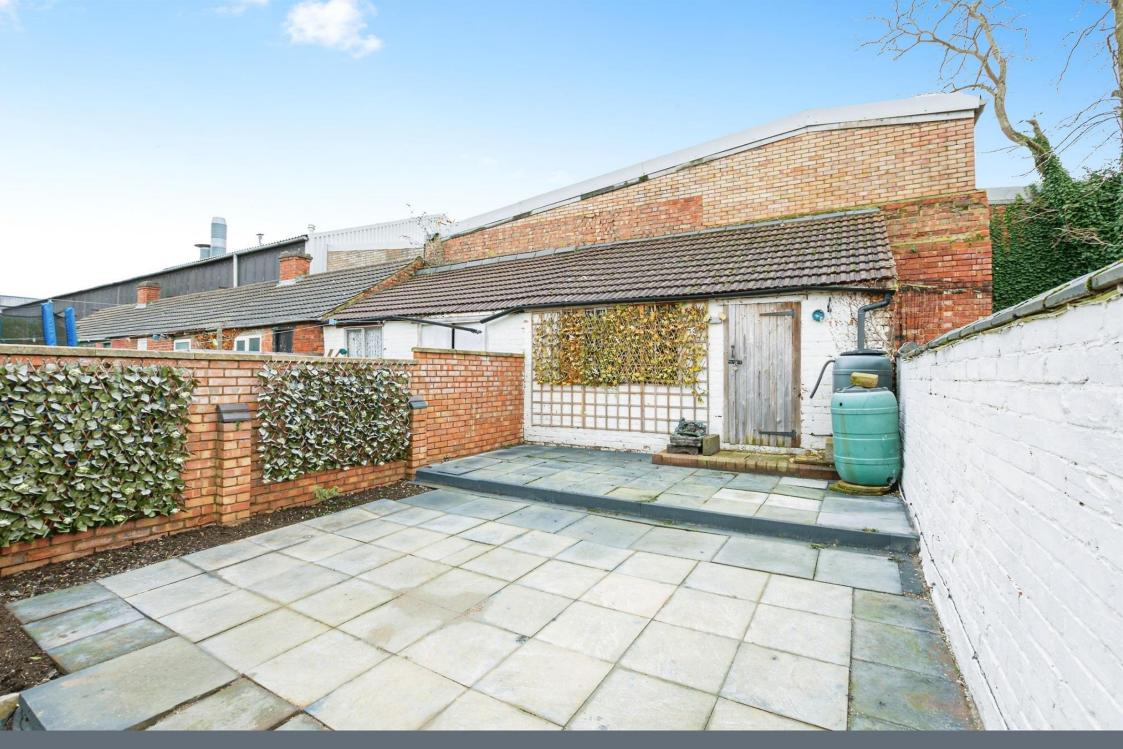

Externally of the property is the rear garden which can be access via the kitchen or by the side gate. The garden is of low maintenance due to it being mainly slabbed, with flower beds to the sides along with the garden being fully enclosed by a brick wall.

## Landing

Rear Garden