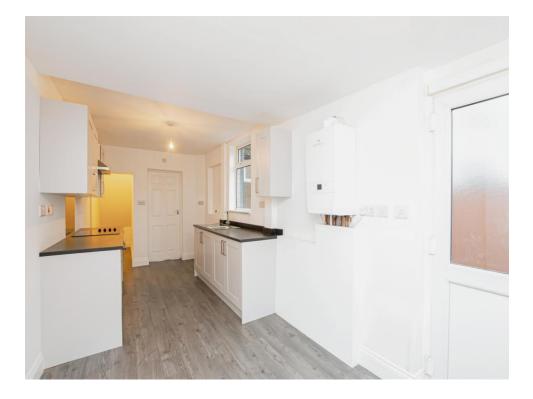

On entering the property you are greeted by the entrance hall, which houses the stairs to the first floor. To the left hand side is the Open plan lounge/diner, a perfect room for entertaining along with those cosy family film nights. The kitchen is to the rear of the property and has the added benefit of extra space to add a second dining table for those busy breakfast mornings.

#### Kitchen

21' 4" x 7' 10" ( 6.50m x 2.39m )

| <b>First</b> | Floor |
|--------------|-------|
|--------------|-------|

Externally