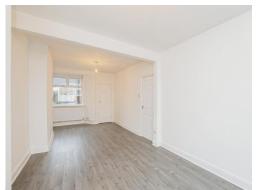

On entering the property you are greeted by the entrance hall, which houses the stairs to the first floor. To the left hand side is the Open plan lounge/diner, a perfect room for entertaining along with those cosy family film nights. The kitchen is to the rear of the property and has the added benefit of extra space to add a second dining table for those busy breakfast mornings.

### Lounge / Dining Room

23' 3" x 11' 1" ( 7.09m x 3.38m )