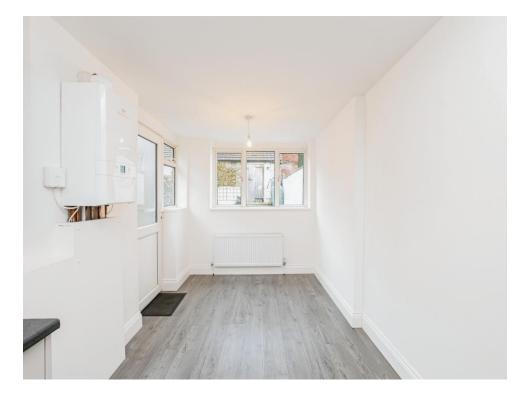

On entering the property you are greeted by the entrance hall, which houses the stairs to the first floor. To the left hand side is the Open plan lounge/diner, a perfect room for entertaining along with those cosy family film nights. The kitchen is to the rear of the property and has the added benefit of extra space to add a second dining table for those busy breakfast mornings.

#### Kitchen

21' 4" x 7' 10" ( 6.50m x 2.39m )

| <b>First</b> | Floor |
|--------------|-------|
|--------------|-------|

Externally