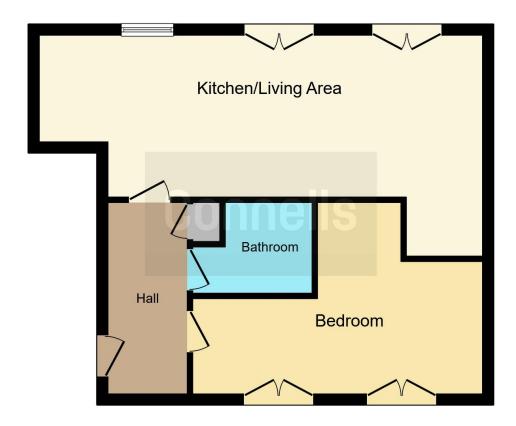

## **Property Description**

Situated on the outskirts of Kettering Town Centre, with many local amenities surrounding including Kettering General Hospital and easy access to the A14 and A43, along with Kettering Train Station. The property itself is a one bedroom apartment on the upper floor, with Open Plan living and kitchen, bedroom and bathroom along with allocated parking through electronic private gates. With an estimated annual rental yield of over 6%, this property has the potential of being an investors dream.

#### **Entrance Hall**

## Lounge / Kitchen

27' 6" x 13' 9" ( 8.38m x 4.19m )

## Bedroom

18' max x 8' 3" max ( 5.49m max x 2.51m max )

# Bathroom

Residential Sales & Lettings | Mortgage Services | Conveyancing | Surveyors | Land & New Homes

This floor plan is for illustrative purposes only. It is not drawn to scale. Any measurements, floor areas (including any total floor area), openings and orientation are approximate. No details are guaranteed, they cannot be relied upon for any purpose and they do not form part of any agreement. No liability is taken for any error, omission or misstatement. A party must rely upon its own inspection(s). Powered by www.focalagent.com