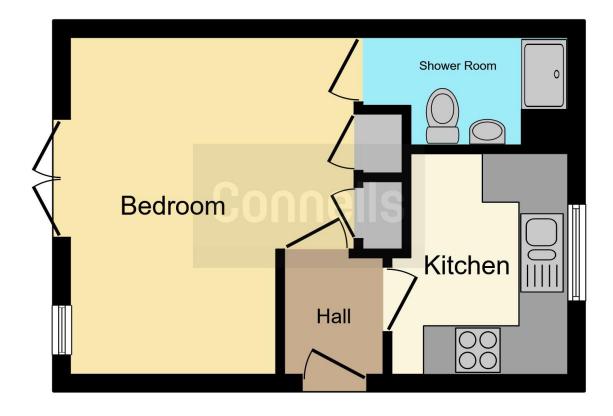

## **Property Description**

Situated on the outskirts of Kettering Town Centre, with many local amenities surrounding including Kettering General Hospital and easy access to the A14 and A43, along with Kettering Train Station. The property itself is a studio apartment with Open plan living and bedroom area with conjoining shower room, fully fitted kitchen and allocated parking through electronic private gates. With an estimated annual rental yield of over 6%, this property has the potential of being an investors dream.

**Entrance Hall** 

Lounge / Bedroom

**Shower Room** 

Kitchen

Residential Sales & Lettings | Mortgage Services | Conveyancing | Surveyors | Land & New Homes

This floor plan is for illustrative purposes only. It is not drawn to scale. Any measurements, floor areas (including any total floor area), openings and orientation are approximate. No details are guaranteed, they cannot be relied upon for any purpose and they do not form part of any agreement. No liability is taken for any error, omission or misstatement. A party must rely upon its own inspection(s). Powered by www.focalagent.com