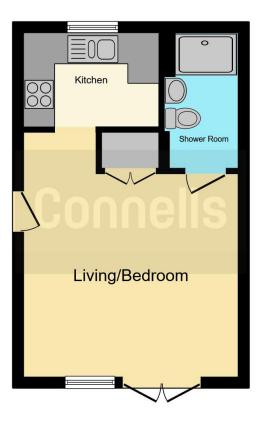

# Kitchen

### Lounge / Bedroom

13' 3" x 13' 11" ( 4.04m x 4.24m )

### Bathroom

8' 10" x 4' 6" ( 2.69m x 1.37m )

Residential Sales & Lettings | Mortgage Services | Conveyancing | Surveyors | Land & New Homes

This floor plan is for illustrative purposes only. It is not drawn to scale. Any measurements, floor areas (including any total floor area), openings and orientation are approximate. No details are guaranteed, they cannot be relied upon for any purpose and they do not form part of any agreement. No liability is taken for any error, omission or misstatement. A party must rely upon its own inspection(s). Powered by www.focalagent.com