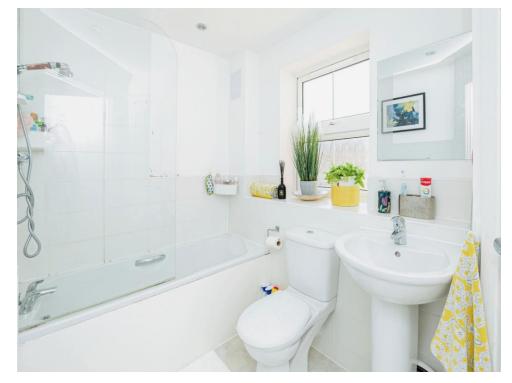

The property itself has been decorated throughout to a high standard. On entering the property you are greeted by the entrance hall which houses a built in storage cupboard along with access to the bedroom, bathroom and lounge. The double bedroom is situated on the left hand side upon entering the property. The bathroom is to the rear of the property and is completely fully fitted with a low level WC, pedestal wash hand basin, and a bath with shower over. The lounge is on the right hand side and is of a generous size, with an Open Plan design living space and kitchen. The kitchen is fully fitted with a modern style and is complete with integrated appliances, including oven, hob and cooker hood.

# Bathroom

Irregular Shaped Room 6' 1" x 6' 8" ( 1.85m x 2.03m)

Residential Sales & Lettings | Mortgage Services | Conveyancing | Surveyors | Land & New Homes

To view this property please contact Connells on