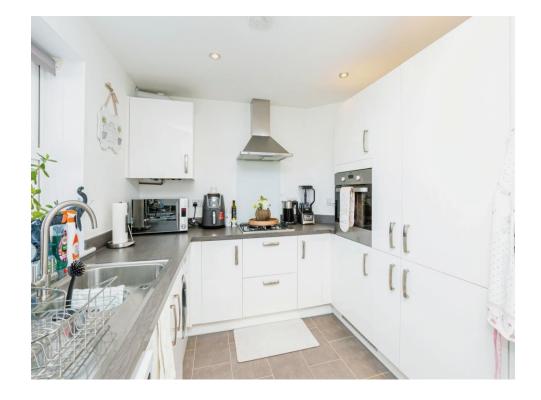

The property itself has been decorated throughout to a high standard. On entering the property you are greeted by the entrance hall which houses a built in storage cupboard along with access to the bedroom, bathroom and lounge. The double bedroom is situated on the left hand side upon entering the property. The bathroom is to the rear of the property and is completely fully fitted with a low level WC, pedestal wash hand basin, and a bath with shower over. The lounge is on the right hand side and is of a generous size, with an Open Plan design living space and kitchen. The kitchen is fully fitted with a modern style and is complete with integrated appliances, including oven, hob and cooker hood.

#### Kitchen

7' x 9' 4" (2.13m x 2.84m)