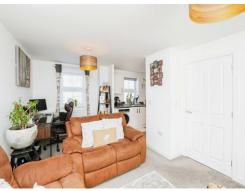

The property itself has been decorated throughout to a high standard. On entering the property you are greeted by the entrance hall which houses a built in storage cupboard along with access to the bedroom, bathroom and lounge. The double bedroom is situated on the left hand side upon entering the property. The bathroom is to the rear of the property and is completely fully fitted with a low level WC, pedestal wash hand basin, and a bath with shower over. The lounge is on the right hand side and is of a generous size, with an Open Plan design living space and kitchen. The kitchen is fully fitted with a modern style and is complete with integrated appliances, including oven, hob and cooker hood.

#### **Open Plan Living / Diner**

16' 10" x 9' 8" ( 5.13m x 2.95m )