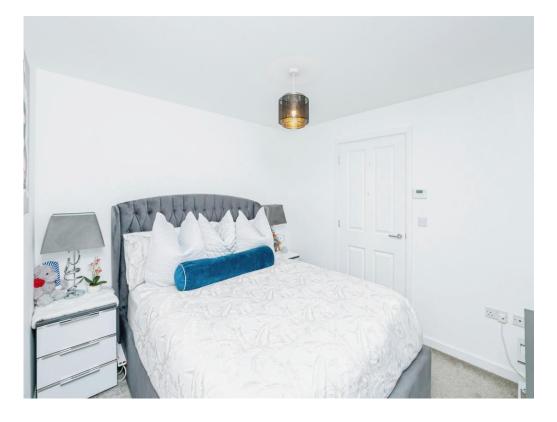

The property itself has been decorated throughout to a high standard. On entering the property you are greeted by the entrance hall which houses a built in storage cupboard along with access to the bedroom, bathroom and lounge. The double bedroom is situated on the left hand side upon entering the property. The bathroom is to the rear of the property and is completely fully fitted with a low level WC, pedestal wash hand basin, and a bath with shower over. The lounge is on the right hand side and is of a generous size, with an Open Plan design living space and kitchen. The kitchen is fully fitted with a modern style and is complete with integrated appliances, including oven, hob and cooker hood.

# Master Bedroom

13' 11" x 10' 4" ( 4.24m x 3.15m )