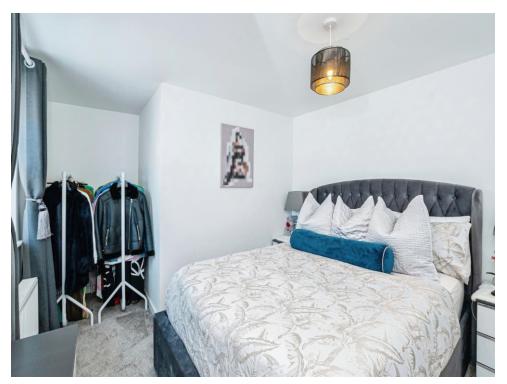

The property itself has been decorated throughout to a high standard. On entering the property you are greeted by the entrance hall which houses a built in storage cupboard along with access to the bedroom, bathroom and lounge. The double bedroom is situated on the left hand side upon entering the property. The bathroom is to the rear of the property and is completely fully fitted with a low level WC, pedestal wash hand basin, and a bath with shower over. The lounge is on the right hand side and is of a generous size, with an Open Plan design living space and kitchen. The kitchen is fully fitted with a modern style and is complete with integrated appliances, including oven, hob and cooker hood.

# Master Bedroom

13' 11" x 10' 4" ( 4.24m x 3.15m )