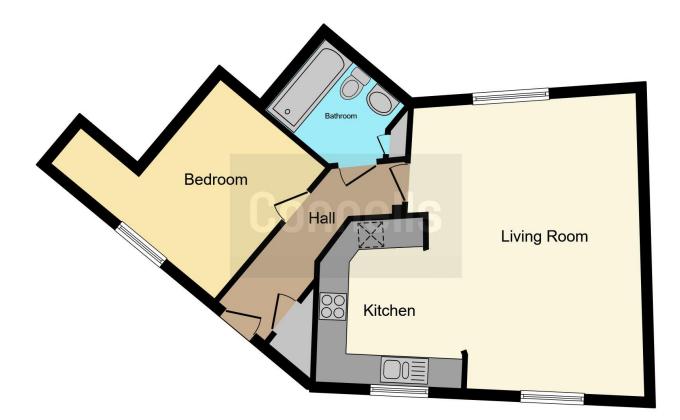

The property itself has been decorated throughout to a high standard. On entering the property you are greeted by the entrance hall which houses a built in storage cupboard along with access to the bedroom, bathroom and lounge. The double bedroom is situated on the left hand side upon entering the property. The bathroom is to the rear of the property and is completely fully fitted with a low level WC, pedestal wash hand basin, and a bath with shower over. The lounge is on the right hand side and is of a generous size, with an Open Plan design living space and kitchen. The kitchen is fully fitted with a modern style and is complete with integrated appliances, including oven, hob and cooker hood.

### **Entrance Hall**

#### **Open Plan Living / Diner**

16' 10" x 9' 8" ( 5.13m x 2.95m )

#### Kitchen

7' x 9' 4" (2.13m x 2.84m)

# Master Bedroom

13' 11" x 10' 4" ( 4.24m x 3.15m )

# Bathroom

Irregular Shaped Room 6' 1" x 6' 8" ( 1.85m x 2.03m)

Residential Sales & Lettings | Mortgage Services | Conveyancing | Surveyors | Land & New Homes

To view this property please contact Connells on