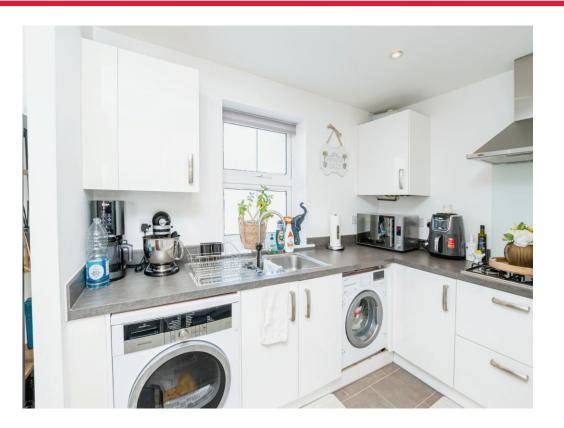

The property itself has been decorated throughout to a high standard. On entering the property you are greeted by the entrance hall which houses a built in storage cupboard along with access to the bedroom, bathroom and lounge. The double bedroom is situated on the left hand side upon entering the property. The bathroom is to the rear of the property and is completely fully fitted with a low level WC, pedestal wash hand basin, and a bath with shower over. The lounge is on the right hand side and is of a generous size, with an Open Plan design living space and kitchen. The kitchen is fully fitted with a modern style and is complete with integrated appliances, including oven, hob and cooker hood.

#### Kitchen

7' x 9' 4" (2.13m x 2.84m)