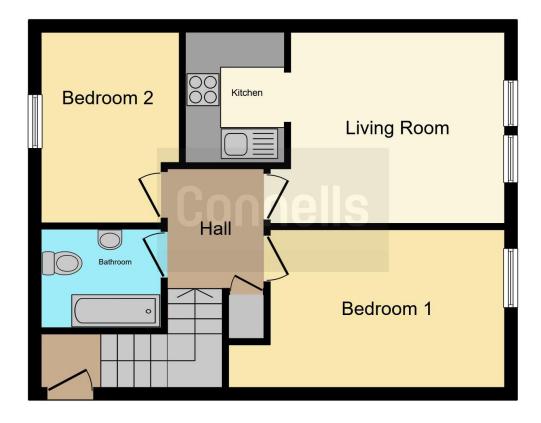

#### **Entrance Hall**

### Lounge

11' 9" x 11' 2" ( 3.58m x 3.40m )

#### Kitchen

7' 8" x 5' 11" ( 2.34m x 1.80m )

#### **Bedroom One**

11' 1" x 8' 1" ( 3.38m x 2.46m )

#### **Bedroom Two**

15' 10" x 3' 6" ( 4.83m x 1.07m )

### **Bathroom**

7' 1" x 5' 11" ( 2.16m x 1.80m )

Residential Sales & Lettings | Mortgage Services | Conveyancing | Surveyors | Land & New Homes

This floor plan is for illustrative purposes only. It is not drawn to scale. Any measurements, floor areas (including any total floor area), openings and orientation are approximate. No details are guaranteed, they cannot be relied upon for any purpose and they do not form part of any agreement. No liability is taken for any error, omission or misstatement. A party must rely upon its own inspection(s). Powered by www.focalagent.com