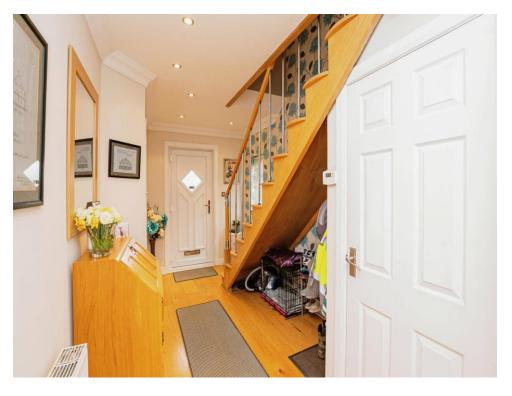

On entering the property you are greeted with the light and spacious hallway with stairs leading to the first floor and under stair storage. The lounge is situated on the right hand side at the front of the property. The lounge is a generous living space and benefits from the bay window flooding the room with plenty of natural light and has a feature fireplace and surround. To the rear of the property is the Open Plan kitchen and dining room. The kitchen is of a modern style and overlooks the rear garden. The dining area offers plenty of space and opens up to the garden by French patio doors which is perfect for family dinners and entertaining.

**Ground Floor** 

**Entrance Hall** 

**Living Room** 

Kitchen / Dining Area

**First Floor** 

**Bedroom One** 

**Bedroom Two** 

**Bedroom Three** 