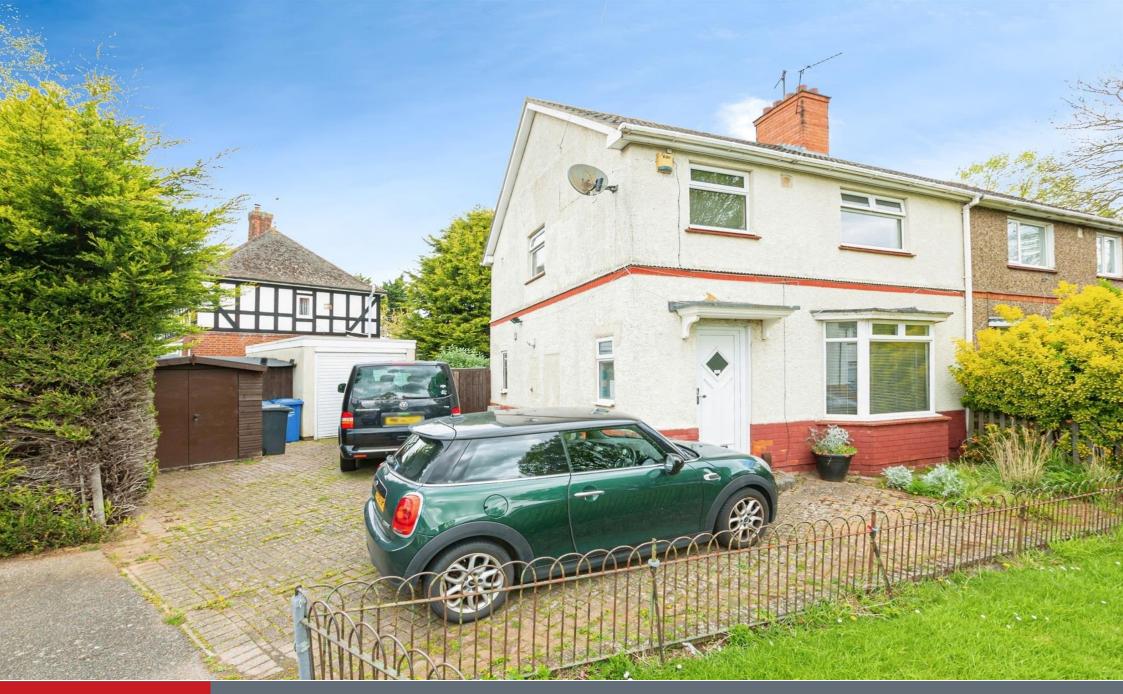

## **Property Description**

This three bedroom semi-detached property is located on Windmill Avenue, Kettering. With many local amenities surrounding including Kettering Science Academy, Tresham College, play parks and local shops this property is the perfect family home.

Externally of the property is a block paved driveway suitable for multiple vehicles and garage with gated side access to the rear garden. The rear garden is well established with shurbs and flowers and consists of a landscaped pathway, and patio area.