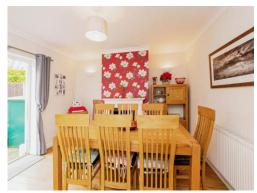

On entering the property you are greeted with the light and spacious hallway with stairs leading to the first floor and under stair storage. The lounge is situated on the right hand side at the front of the property. The lounge is a generous living space and benefits from the bay window flooding the room with plenty of natural light and has a feature fireplace and surround. To the rear of the property is the Open Plan kitchen and dining room. The kitchen is of a modern style and overlooks the rear garden. The dining area offers plenty of space and opens up to the garden by French patio doors which is perfect for family dinners and entertaining.