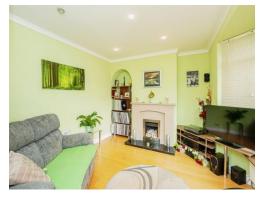

On entering the property you are greeted with the light and spacious hallway with stairs leading to the first floor and under stair storage. The lounge is situated on the right hand side at the front of the property. The lounge is a generous living space and benefits from the bay window flooding the room with plenty of natural light and has a feature fireplace and surround. To the rear of the property is the Open Plan kitchen and dining room. The kitchen is of a modern style and overlooks the rear garden. The dining area offers plenty of space and opens up to the garden by French patio doors which is perfect for family dinners and entertaining.