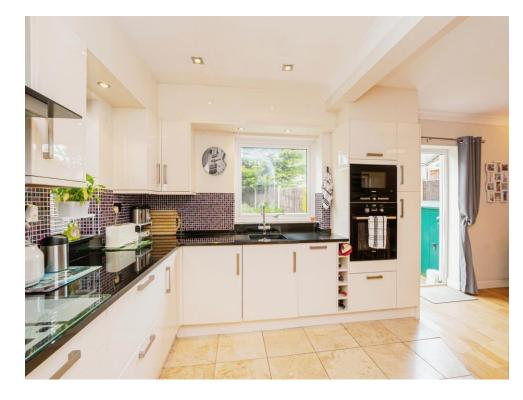

On entering the property you are greeted with the light and spacious hallway with stairs leading to the first floor and under stair storage. The lounge is situated on the right hand side at the front of the property. The lounge is a generous living space and benefits from the bay window flooding the room with plenty of natural light and has a feature fireplace and surround. To the rear of the property is the Open Plan kitchen and dining room. The kitchen is of a modern style and overlooks the rear garden. The dining area offers plenty of space and opens up to the garden by French patio doors which is perfect for family dinners and entertaining.