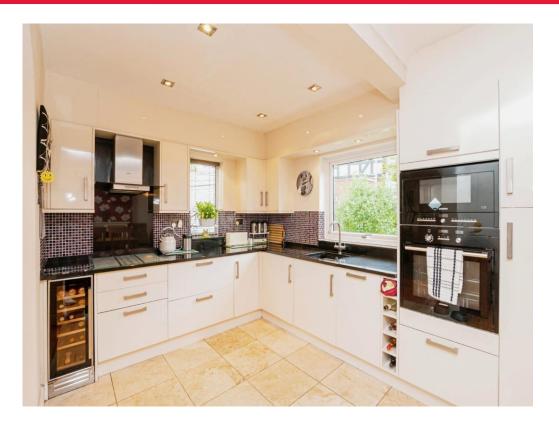

On entering the property you are greeted with the light and spacious hallway with stairs leading to the first floor and under stair storage. The lounge is situated on the right hand side at the front of the property. The lounge is a generous living space and benefits from the bay window flooding the room with plenty of natural light and has a feature fireplace and surround. To the rear of the property is the Open Plan kitchen and dining room. The kitchen is of a modern style and overlooks the rear garden. The dining area offers plenty of space and opens up to the garden by French patio doors which is perfect for family dinners and entertaining.