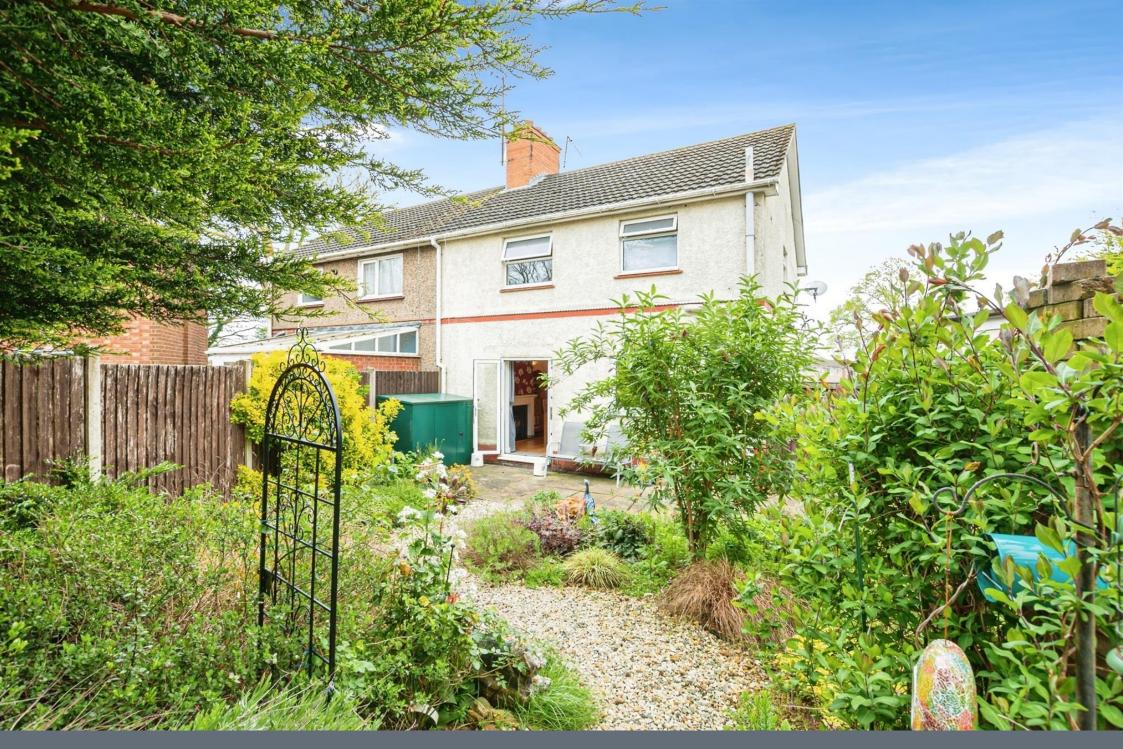

Externally of the property is a block paved driveway suitable for multiple vehicles and garage with gated side access to the rear garden. The rear garden is well established with shurbs and flowers and consists of a landscaped pathway, and patio area.