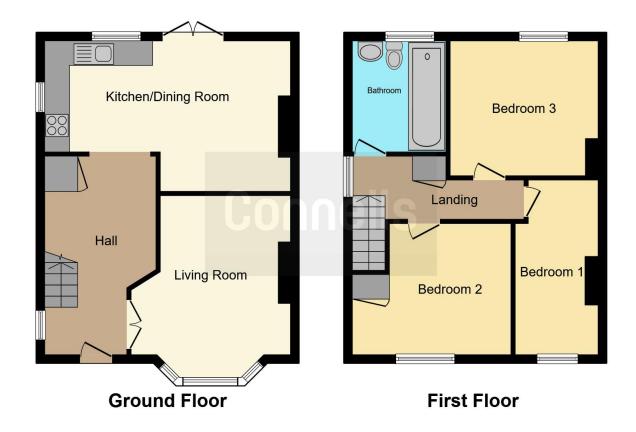

On entering the property you are greeted with the light and spacious hallway with stairs leading to the first floor and under stair storage. The lounge is situated on the right hand side at the front of the property. The lounge is a generous living space and benefits from the bay window flooding the room with plenty of natural light and has a feature fireplace and surround. To the rear of the property is the Open Plan kitchen and dining room. The kitchen is of a modern style and overlooks the rear garden. The dining area offers plenty of space and opens up to the garden by French patio doors which is perfect for family dinners and entertaining.

To the first floor of the property are the three bedrooms, two of which are double in size along with an ample single bedroom. The family bathroom is also modern in style and benefits from vanity units for that extra storage space.

**Ground Floor** 

**Entrance Hall** 

**Living Room** 

Kitchen / Dining Area

**First Floor** 

**Bedroom One** 

**Bedroom Two** 

**Bedroom Three** 

**Family Bathroom** 

**Externally** 

**Driveway** 

Rear Garden

Residential Sales & Lettings | Mortgage Services | Conveyancing | Surveyors | Land & New Homes

This floor plan is for illustrative purposes only. It is not drawn to scale. Any measurements, floor areas (including any total floor area), openings and orientation are approximate. No details are guaranteed, they cannot be relied upon for any purpose and they do not form part of any agreement. No liability is taken for any error, omission or misstatement. A party must rely upon its own inspection(s). Powered by www.focalagent.com