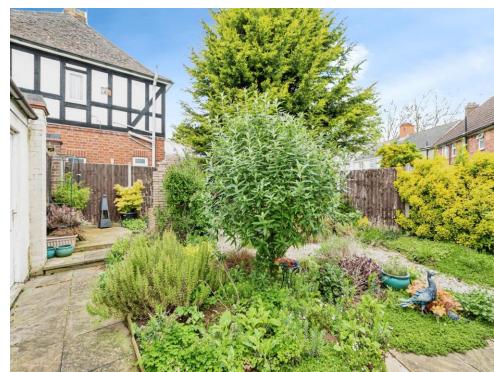

Externally of the property is a block paved driveway suitable for multiple vehicles and garage with gated side access to the rear garden. The rear garden is well established with shurbs and flowers and consists of a landscaped pathway, and patio area.