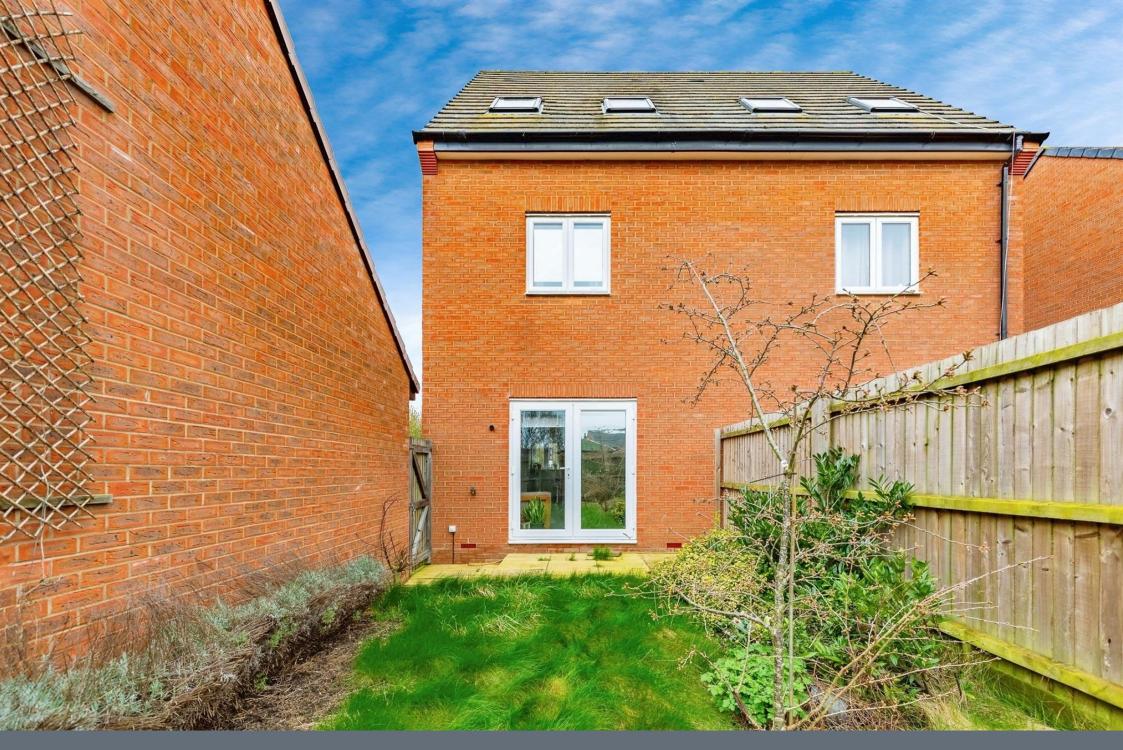

Step outside to discover a private rear garden, providing an outdoor oasis where you can enjoy alfresco dining, gardening, or simply basking in the sunshine. The garage is located to the side, offering ample parking space and convenient storage for vehicles, bicycles, or outdoor equipment.