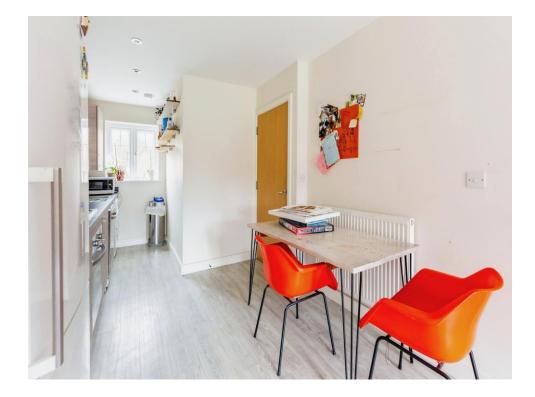

The ground floor welcomes you with a warm and inviting living room, providing the perfect space to relax and unwind after a long day. Large windows fill the room with natural light, creating a bright and airy ambiance. The living room seamlessly opens up to a modern kitchen equipped with a built-in oven and stove. Conveniently located on the ground floor, a downstairs toilet adds to the practicality and comfort of this home.