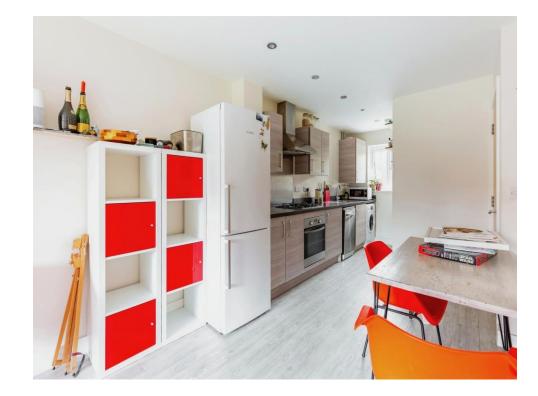

The ground floor welcomes you with a warm and inviting living room, providing the perfect space to relax and unwind after a long day. Large windows fill the room with natural light, creating a bright and airy ambiance. The living room seamlessly opens up to a modern kitchen equipped with a built-in oven and stove. Conveniently located on the ground floor, a downstairs toilet adds to the practicality and comfort of this home.