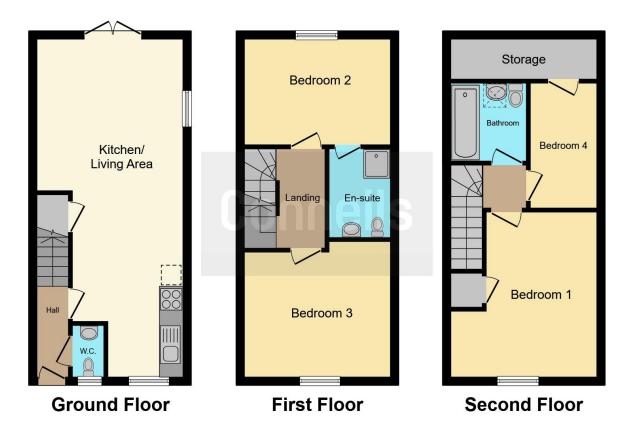

The ground floor welcomes you with a warm and inviting living room, providing the perfect space to relax and unwind after a long day. Large windows fill the room with natural light, creating a bright and airy ambiance. The living room seamlessly opens up to a modern kitchen equipped with a built-in oven and stove. Conveniently located on the ground floor, a downstairs toilet adds to the practicality and comfort of this home.

The first floor boasts two spacious double bedrooms, providing comfortable accommodation for family members or guests.

The main bedroom features an en-suite bathroom, offering privacy and convenience for the occupants. The second bedroom may also be used as extra living space.

Ascend to the second floor, where you'll find two more bedrooms, perfect for children, guests, or as a home office. The second floor also includes its own bathroom, ensuring that every member of the household has access to comfort and convenience.

| Ground Floor                       | Second Floor                      |
|------------------------------------|-----------------------------------|
| Entrance Hall                      | Bedroom Three                     |
| Cloakroom                          | 13' 9" x 12' 2" ( 4.19m x 3.71m ) |
| Kitchen / Living Area              | Bedroom Four                      |
| 27' 11" x 12' 2" ( 8.51m x 3.71m ) | 10' 5" x 5' 4" ( 3.17m x 1.63m )  |
|                                    |                                   |
| First Floor                        | Family Bathroom                   |
| First Floor<br>Bedroom One         | Family Bathroom<br>Externally     |
|                                    |                                   |
| Bedroom One                        | Externally                        |

12' 2" x 10' 5" ( 3.71m x 3.17m )

Residential Sales & Lettings | Mortgage Services | Conveyancing | Surveyors | Land & New Homes

This floor plan is for illustrative purposes only. It is not drawn to scale. Any measurements, floor areas (including any total floor area), openings and orientation are approximate. No details are guaranteed, they cannot be relied upon for any purpose and they do not form part of any agreement. No liability is taken for any error, omission or misstatement. A party must rely upon its own inspection(s). Powered by www.focalagent.com