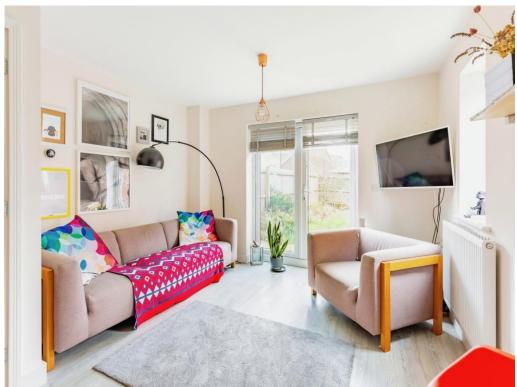

The ground floor welcomes you with a warm and inviting living room, providing the perfect space to relax and unwind after a long day. Large windows fill the room with natural light, creating a bright and airy ambiance. The living room seamlessly opens up to a modern kitchen equipped with a built-in oven and stove. Conveniently located on the ground floor, a downstairs toilet adds to the practicality and comfort of this home.