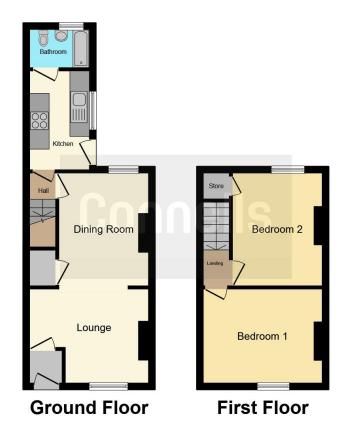

On entering the property you are greeted by an entrance hall leading to the lounge. The lounge is of a good size and is open plan to the dining room. The fully fitted kitchen with integrated cooker is located to the rear of the property, with external access to the fully enclosed rear garden. The bathroom is located at the rear of the property.

To the first floor are the two good sized double bedrooms, with bedroom one being located to the front of the property and bedroom two to the rear.

#### **Ground Floor**

**Entrance Hall** 

#### Lounge

10' 8" x 9' 9" ( 3.25m x 2.97m )

#### **Dining Room**

11' 8" x 8' 8" ( 3.56m x 2.64m )

#### Kitchen

10' 4" x 6' 4" ( 3.15m x 1.93m )

#### Bathroom

## First Floor

Externally

# **Bedroom One**

Rear Garden

11' 8" x 9' 9" ( 3.56m x 2.97m )

## **Bedroom Two**

11' 9" x 8' 8" ( 3.58m x 2.64m )

Residential Sales & Lettings | Mortgage Services | Conveyancing | Surveyors | Land & New Homes

This floor plan is for illustrative purposes only. It is not drawn to scale. Any measurements, floor areas (including any total floor area), openings and orientation are approximate. No details are guaranteed, they cannot be relied upon for any purpose and they do not form part of any agreement. No liability is taken for any error, omission or misstatement. A party must rely upon its own inspection(s). Powered by www.focalagent.com