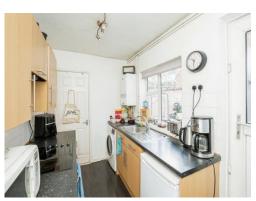

On entering the property you are greeted by an entrance hall leading to the lounge. The lounge is of a good size and is open plan to the dining room. The fully fitted kitchen with integrated cooker is located to the rear of the property, with external access to the fully enclosed rear garden. The bathroom is located at the rear of the property.

#### Kitchen

10' 4" x 6' 4" ( 3.15m x 1.93m )