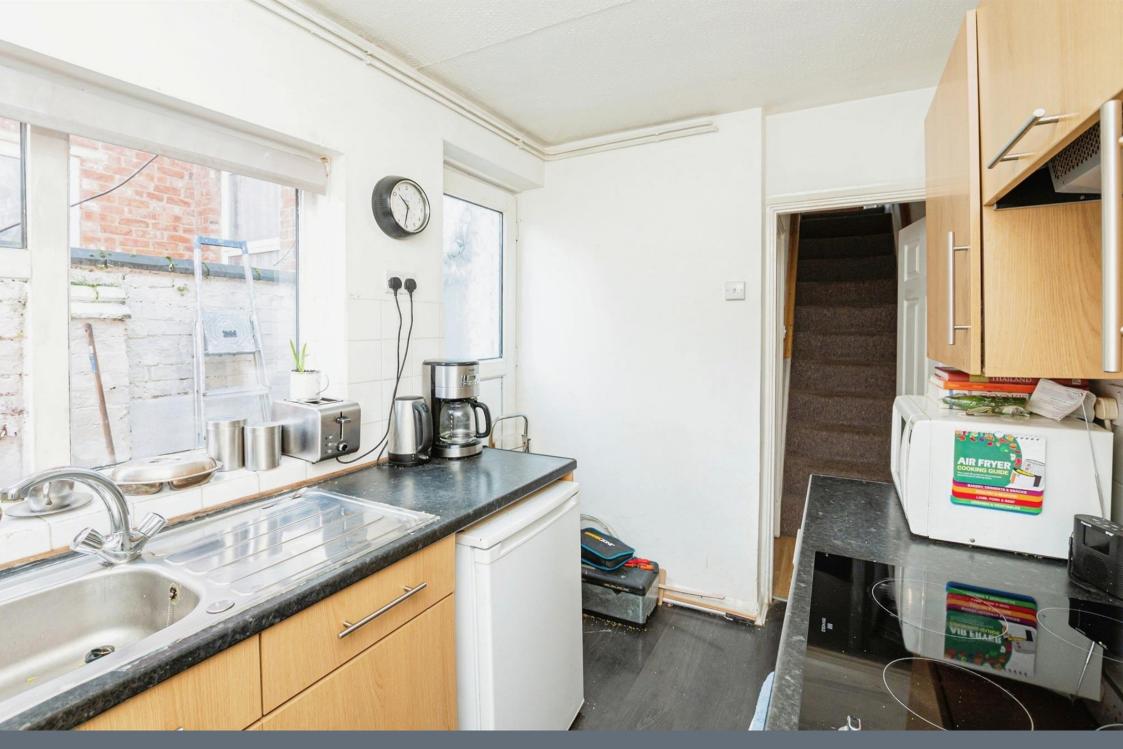

On entering the property you are greeted by an entrance hall leading to the lounge. The lounge is of a good size and is open plan to the dining room. The fully fitted kitchen with integrated cooker is located to the rear of the property, with external access to the fully enclosed rear garden. The bathroom is located at the rear of the property.

#### Kitchen

10' 4" x 6' 4" ( 3.15m x 1.93m )