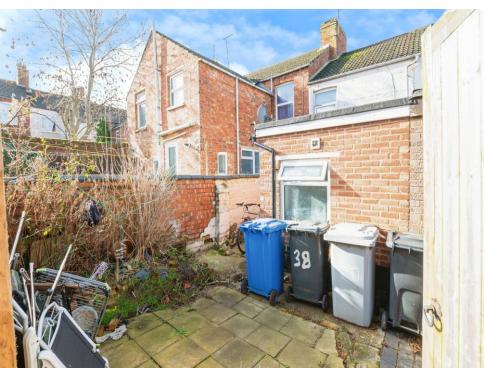

On entering the property you are greeted by an entrance hall leading to the lounge. The lounge is of a good size and is open plan to the dining room. The fully fitted kitchen with integrated cooker is located to the rear of the property, with external access to the fully enclosed rear garden. The bathroom is located at the rear of the property.

# **Bedroom One**

Rear Garden

11' 8" x 9' 9" ( 3.56m x 2.97m )