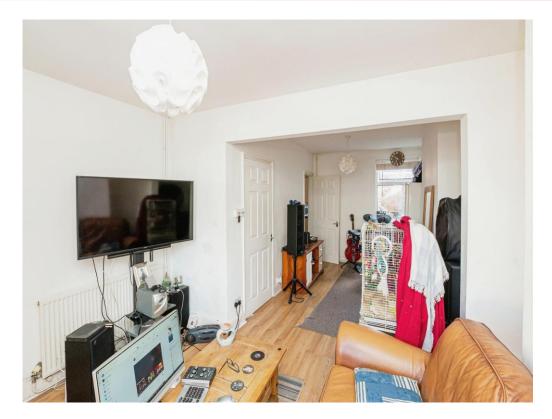

On entering the property you are greeted by an entrance hall leading to the lounge. The lounge is of a good size and is open plan to the dining room. The fully fitted kitchen with integrated cooker is located to the rear of the property, with external access to the fully enclosed rear garden. The bathroom is located at the rear of the property.

#### Lounge

10' 8" x 9' 9" ( 3.25m x 2.97m )

#### **Dining Room**

11' 8" x 8' 8" ( 3.56m x 2.64m )