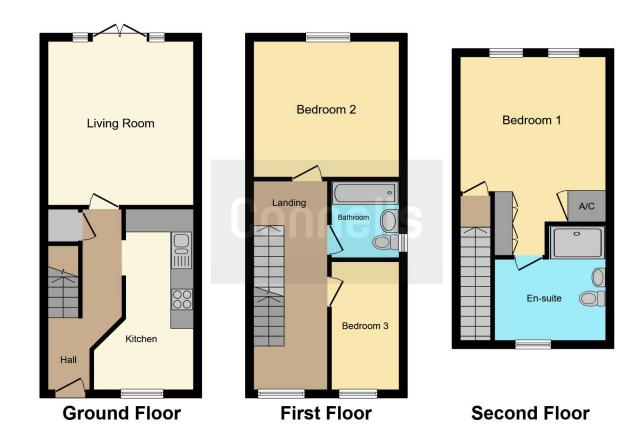

**Ground Floor** 

**Entrance Hall** 

**Living Room** 

14' 6" x 12' 9" ( 4.42m x 3.89m )

Kitchen

16' x 7' 9" ( 4.88m x 2.36m )

First Floor

Landing

**Bedroom Two** 

12' 10" x 12' 4" ( 3.91m x 3.76m )

**Bedroom Three** 

11' 2" x 6' 3" ( 3.40m x 1.91m )

**Family Bathroom** 

**Second Floor** 

**Master Bedroom** 

15' 4" x 12' 10" ( 4.67m x 3.91m )

**Ensuite** 

Externally

Rear Garden

Single Garage

Residential Sales & Lettings | Mortgage Services | Conveyancing | Surveyors | Land & New Homes

This floorplan is for illustrative purposes only and is not drawn to scale. Measurements, floor-areas, openings and orientations are approximate. They should not be relied upon for any purpose and do not form any part of an agreement. No liability is taken for any error or mis-statement. All parties must rely on their own inspections.