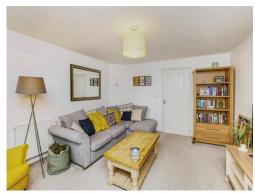

The spacious living room, illuminated by natural light streaming through the windows, creating a warm and inviting ambiance. French doors lead out to the back garden, seamlessly blending indoor and outdoor living.