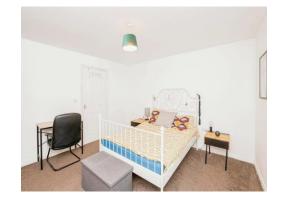

The first two bedrooms on the first floor offer ample space and natural light, perfect for relaxation or hosting guests. Ascend to the top floor, where you'll find a whole bedroom with its own en-suite bathroom, providing privacy and comfort.

**Bedroom Two** 

12' 10" x 12' 4" ( 3.91m x 3.76m )

**Bedroom Three** 

11' 2" x 6' 3" ( 3.40m x 1.91m )

**Family Bathroom** 

**Second Floor** 

**Master Bedroom** 

15' 4" x 12' 10" ( 4.67m x 3.91m )