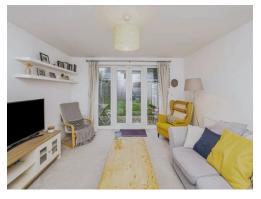

The spacious living room, illuminated by natural light streaming through the windows, creating a warm and inviting ambiance. French doors lead out to the back garden, seamlessly blending indoor and outdoor living.