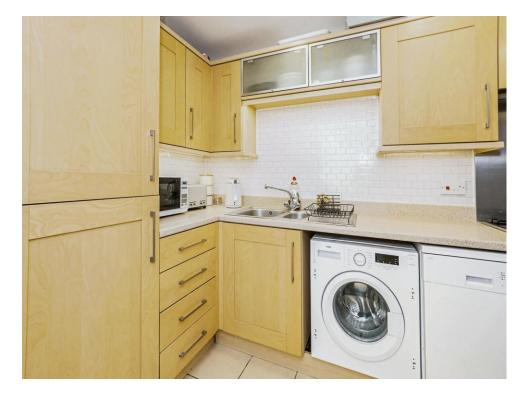

On entering the property you are greeted by the beautiful entrance hall, with stairs leading to the first floor and an under stair storage cupboard. The kitchen is equipped with builtin appliances, making meal preparation a breeze. Whether you're cooking for yourself or entertaining guests, this kitchen has everything you need.

**Ground Floor** 

**Entrance Hall** 

**Living Room** 

14' 6" x 12' 9" ( 4.42m x 3.89m )

Kitchen

16' x 7' 9" ( 4.88m x 2.36m )

First Floor

Landing