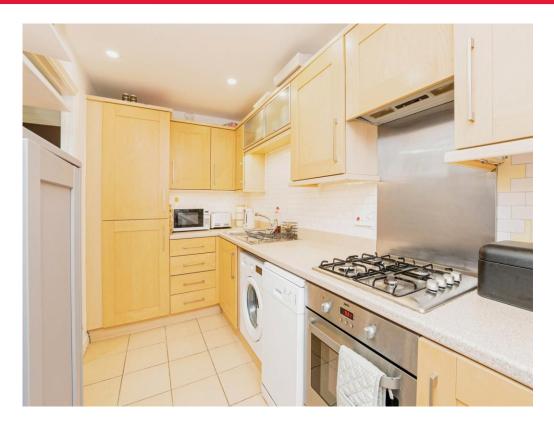

On entering the property you are greeted by the beautiful entrance hall, with stairs leading to the first floor and an under stair storage cupboard. The kitchen is equipped with builtin appliances, making meal preparation a breeze. Whether you're cooking for yourself or entertaining guests, this kitchen has everything you need.