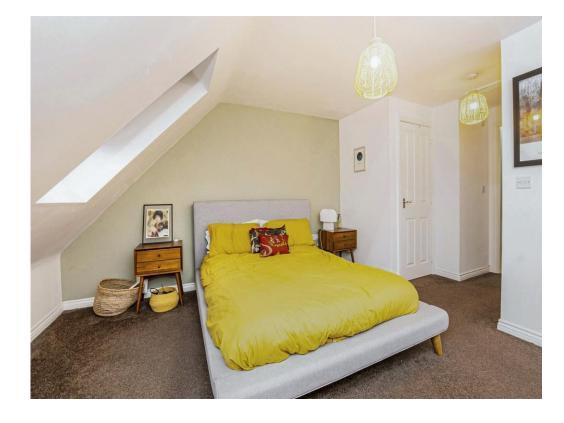

The first two bedrooms on the first floor offer ample space and natural light, perfect for relaxation or hosting guests. Ascend to the top floor, where you'll find a whole bedroom with its own en-suite bathroom, providing privacy and comfort.

**Bedroom Two** 

12' 10" x 12' 4" ( 3.91m x 3.76m )

**Bedroom Three** 

11' 2" x 6' 3" ( 3.40m x 1.91m )

**Family Bathroom** 

**Second Floor** 

**Master Bedroom** 

15' 4" x 12' 10" ( 4.67m x 3.91m )