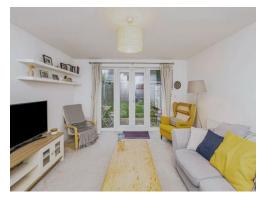

The spacious living room, illuminated by natural light streaming through the windows, creating a warm and inviting ambiance. French doors lead out to the back garden, seamlessly blending indoor and outdoor living.