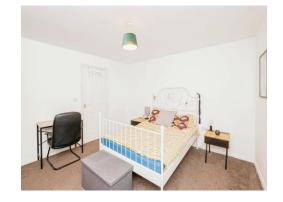

The first two bedrooms on the first floor offer ample space and natural light, perfect for relaxation or hosting guests. Ascend to the top floor, where you'll find a whole bedroom with its own en-suite bathroom, providing privacy and comfort.

12' 10" x 12' 4" ( 3.91m x 3.76m )

**Bedroom Three** 

11' 2" x 6' 3" ( 3.40m x 1.91m )

**Family Bathroom** 

**Second Floor** 

**Master Bedroom** 

15' 4" x 12' 10" ( 4.67m x 3.91m )

**Ensuite** 