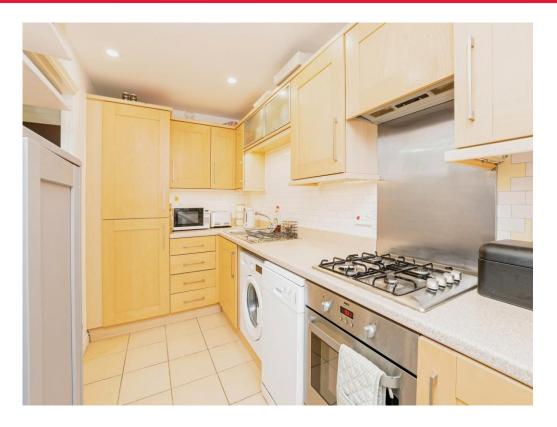

On entering the property you are greeted by the beautiful entrance hall, with stairs leading to the first floor and an under stair storage cupboard. The kitchen is equipped with built-in appliances, making meal preparation a breeze. Whether you're cooking for yourself or entertaining guests, this kitchen has everything you need.