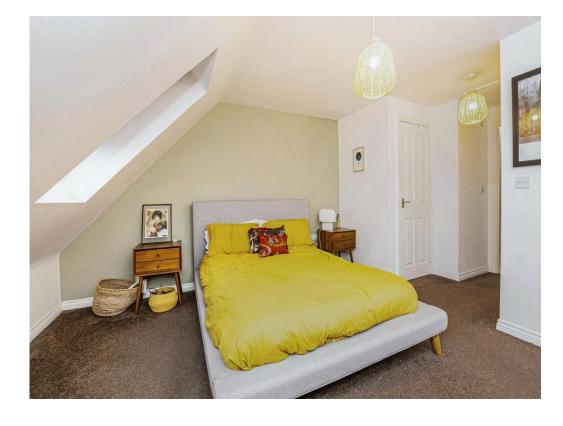

The first two bedrooms on the first floor offer ample space and natural light, perfect for relaxation or hosting guests. Ascend to the top floor, where you'll find a whole bedroom with its own en-suite bathroom, providing privacy and comfort.

12' 10" x 12' 4" ( 3.91m x 3.76m )

**Bedroom Three** 

11' 2" x 6' 3" ( 3.40m x 1.91m )

**Family Bathroom** 

**Second Floor** 

**Master Bedroom** 

15' 4" x 12' 10" ( 4.67m x 3.91m )

**Ensuite** 