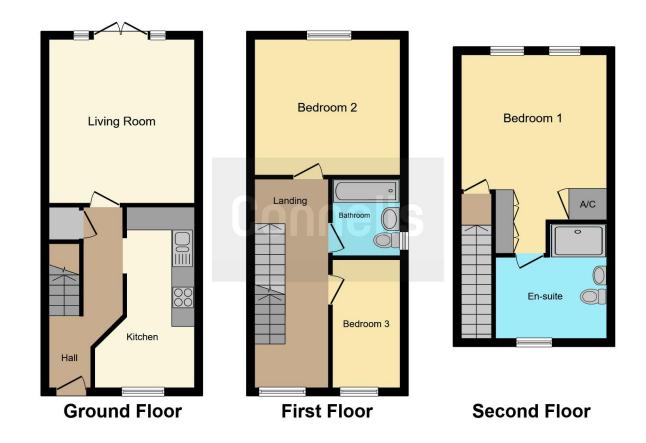

Ground Floor
Entrance Hall

14' 6" x 12' 9" ( 4.42m x 3.89m )

Kitchen

**Living Room** 

16' x 7' 9" ( 4.88m x 2.36m )

**First Floor** 

Landing

**Bedroom Two** 

12' 10" x 12' 4" ( 3.91m x 3.76m )

**Bedroom Three** 

11' 2" x 6' 3" ( 3.40m x 1.91m )

**Family Bathroom** 

**Second Floor** 

**Master Bedroom** 

15' 4" x 12' 10" ( 4.67m x 3.91m )

**Ensuite** 

Externally

Rear Garden

Single Garage

Residential Sales & Lettings | Mortgage Services | Conveyancing | Surveyors | Land & New Homes

This floorplan is for illustrative purposes only and is not drawn to scale. Measurements, floor-areas, openings and orientations are approximate. They should not be relied upon for any purpose and do not form any part of an agreement. No liability is taken for any error or mis-statement. All parties must rely on their own inspections.