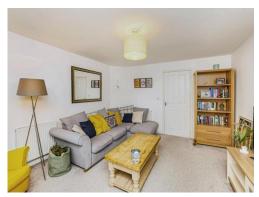

The spacious living room, illuminated by natural light streaming through the windows, creating a warm and inviting ambiance. French doors lead out to the back garden, seamlessly blending indoor and outdoor living.