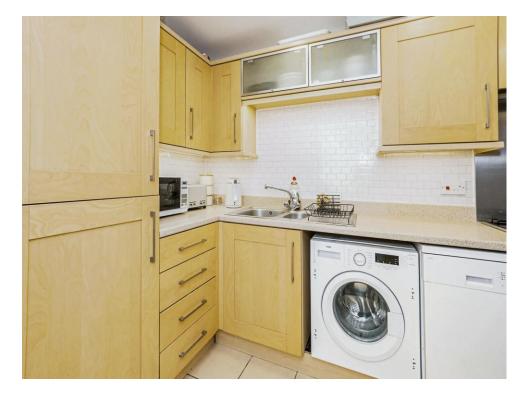

On entering the property you are greeted by the beautiful entrance hall, with stairs leading to the first floor and an under stair storage cupboard. The kitchen is equipped with built-in appliances, making meal preparation a breeze. Whether you're cooking for yourself or entertaining guests, this kitchen has everything you need.

Ground Floor
Entrance Hall

14' 6" x 12' 9" ( 4.42m x 3.89m )

Kitchen

**Living Room** 

16' x 7' 9" ( 4.88m x 2.36m )

**First Floor** 

Landing

**Bedroom Two** 