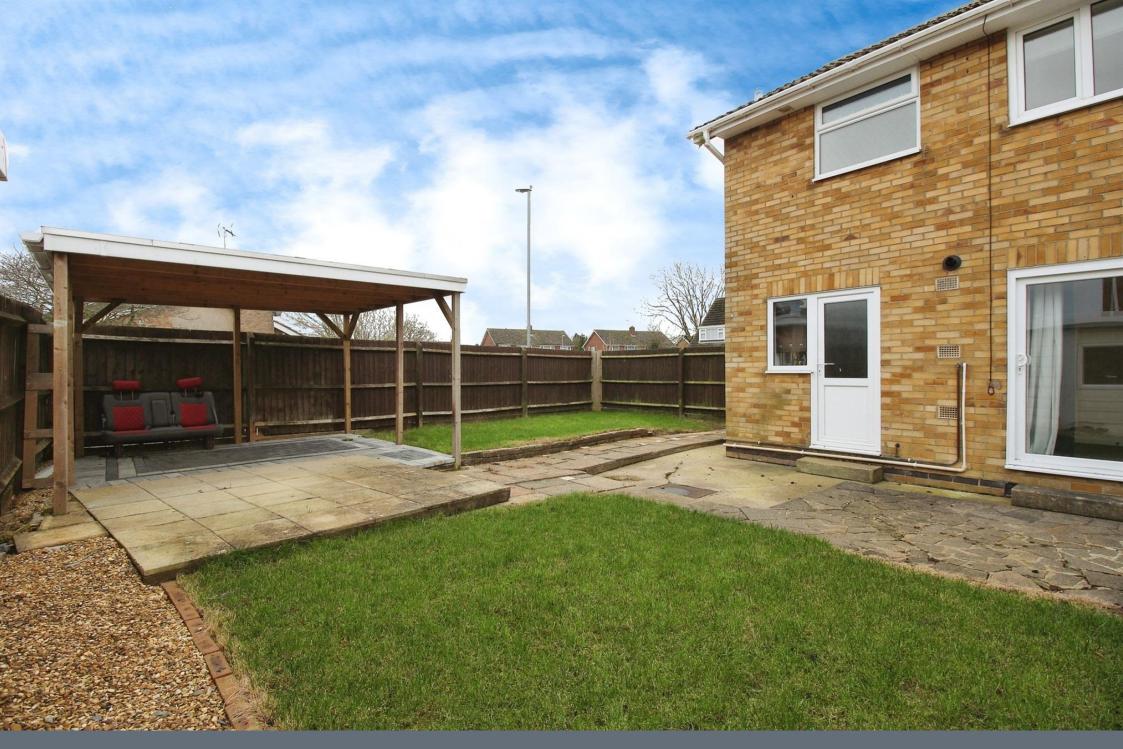

Back Garden: Step into a private Garden through the double doors or kitchen back door, perfect for outdoor activities and relaxation.

Single Garage: Secure parking and additional storage space in the single garage.