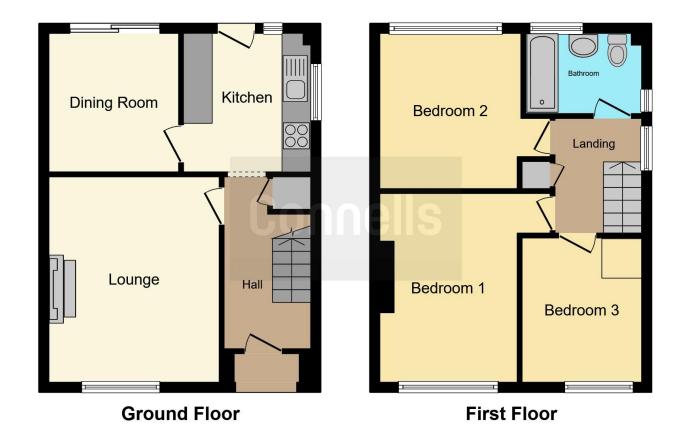

13' 10" x 11' 6" ( 4.22m x 3.51m )

# **Dining Room**

10' 1" x 9' 3" ( 3.07m x 2.82m )

#### Kitchen

9' 6" x 8' 7" ( 2.90m x 2.62m )

#### **Bedroom One**

12' 9" x 10' 1" ( 3.89m x 3.07m )

# **Bedroom Two**

10' 9" x 10' 2" ( 3.28m x 3.10m )

#### **Bedroom Three**

10' 5" x 8' (3.17m x 2.44m)

# Bathroom

Residential Sales & Lettings | Mortgage Services | Conveyancing | Surveyors | Land & New Homes

This floorplan is for illustrative purposes only and is not drawn to scale. Measurements, floor-areas, openings and orientations are approximate. They should not be relied upon for any purpose and do not form any part of an agreement. No liability is taken for any error or mis-statement. All parties must rely on their own inspections.