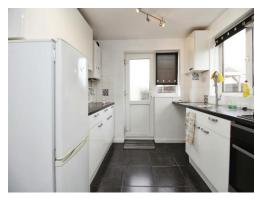

Bedrooms: Three spacious bedrooms providing comfort and flexibility.

Dining Area: Enjoy meals in the inviting dining space with double doors opening to the beautiful back garden.

Modern Kitchen: The sleek, modern kitchen is equipped with the latest appliances and features a convenient back door leading to the garden.

Back Garden: Step into a private Garden through the double doors or kitchen back door, perfect for outdoor activities and relaxation.

Single Garage: Secure parking and additional storage space in the single garage.

#### Kitchen

9' 6" x 8' 7" ( 2.90m x 2.62m )