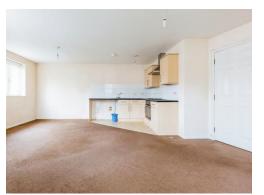

The apartment features a spacious open plan layout boasting a generous open plan design, creating a seamless flow between the living, dining, and kitchen areas. This layout maximizes space and allows for flexible furniture arrangements, perfect entertaining guests or simply relaxing after a long day. The property offers a modern kitchen that is equipped with sleek countertops, ample storage space, and highquality appliances. Whether you're a seasoned chef or just enjoy cooking the occasional meal, this kitchen will inspire your culinary creativity. There is allocated off-road parking so say goodbye to the hassle of searching for parking spaces. CALL TO VIEW

## Open Plan Lounge / Kitchen

20' 3" x 17' 9" ( 6.17m x 5.41m )