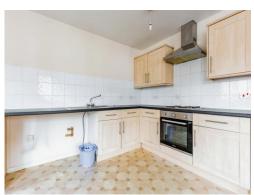

The apartment features a spacious open plan layout boasting a generous open plan design, creating a seamless flow between the living, dining, and kitchen areas. This layout maximizes space and allows for flexible furniture arrangements, perfect entertaining guests or simply relaxing after a long day. The property offers a modern kitchen that is equipped with sleek countertops, ample storage space, and highquality appliances. Whether you're a seasoned chef or just enjoy cooking the occasional meal, this kitchen will inspire your culinary creativity. There is allocated off-road parking so say goodbye to the hassle of searching for parking spaces. CALL TO VIEW

## Open Plan Lounge / Kitchen

20' 3" x 17' 9" ( 6.17m x 5.41m )