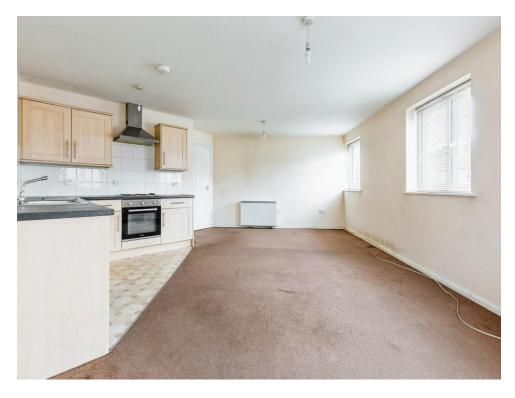

The apartment features a spacious open plan layout boasting a generous open plan design, creating a seamless flow between the living, dining, and kitchen areas. This layout maximizes space and allows for flexible furniture arrangements, perfect entertaining guests or simply relaxing after a long day. The property offers a modern kitchen that is equipped with sleek countertops, ample storage space, and highquality appliances. Whether you're a seasoned chef or just enjoy cooking the occasional meal, this kitchen will inspire your culinary creativity. There is allocated off-road parking so say goodbye to the hassle of searching for parking spaces. CALL TO VIEW

## Open Plan Lounge / Kitchen

20' 3" x 17' 9" ( 6.17m x 5.41m )