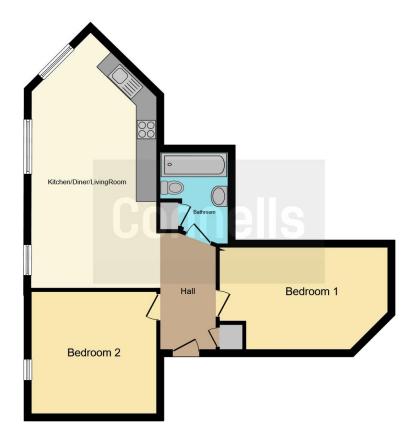

## Open Plan Lounge / Kitchen

20' 3" x 17' 9" ( 6.17m x 5.41m )

#### **Bedroom One**

13' 1" x 13' 3" ( 3.99m x 4.04m )

#### **Bedroom Two**

12' 4" x 11' 4" ( 3.76m x 3.45m )

#### Bathroom

Residential Sales & Lettings | Mortgage Services | Conveyancing | Surveyors | Land & New Homes

This floorplan is for illustrative purposes only and is not drawn to scale. Measurements, floor-areas, openings and orientations are approximate. They should not be relied upon for any purpose and do not form any part of an agreement. No liability is taken for any error or mis-statement. All parties must rely on their own inspections.