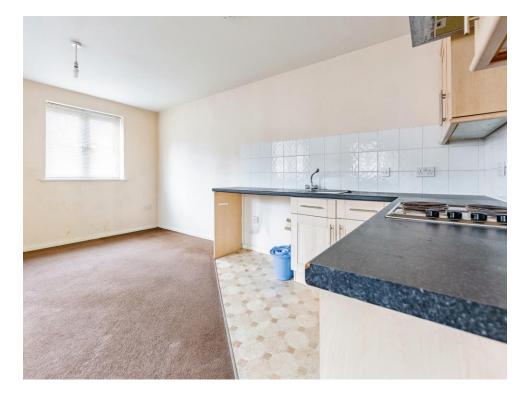

The apartment features a spacious open plan layout boasting a generous open plan design, creating a seamless flow between the living, dining, and kitchen areas. This layout maximizes space and allows for flexible furniture arrangements, perfect entertaining guests or simply relaxing after a long day. The property offers a modern kitchen that is equipped with sleek countertops, ample storage space, and highquality appliances. Whether you're a seasoned chef or just enjoy cooking the occasional meal, this kitchen will inspire your culinary creativity. There is allocated off-road parking so say goodbye to the hassle of searching for parking spaces. CALL TO VIEW

## Open Plan Lounge / Kitchen

20' 3" x 17' 9" ( 6.17m x 5.41m )