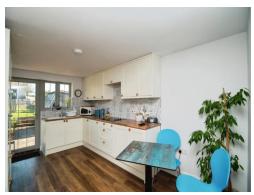

#### Kitchen

15' 7" x 9' 8" ( 4.75m x 2.95m )

Open to the lounge area with a double glazed window to the rear. Fitted kitchen with wall and base units, work surfaces with sink and drainer inset, tiled splashbacks, integrated eye level double electric oven, separate electric hob with extractor fan over, integrated washing machine/dryer, space for fridge/freezer, spotlights, radiator and double glazed door out to the rear garden.