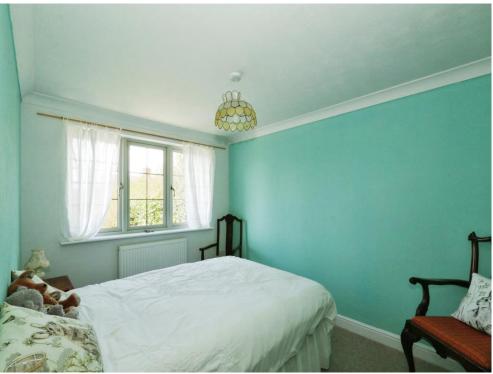

#### **Bedroom 1**

11' 6" x 11' 4" ( 3.51m x 3.45m )

Double glazed window to the rear with stunning countryside views, radiator, television aerial socket, door to the internal hallway and door into the en-suite.

#### **En-Suite**

Double glazed window to the rear, double shower cubicle, wash hand basin, WC, part tiled, ceiling spotlights, heated towel rail and door into the bedroom.

#### **Bedroom 2**

11' 6" x 8' 7" ( 3.51m x 2.62m )

Double glazed window to the front, radiator, television aerial socket and door to the inner hallway.

#### **Bedroom 3**

8' 3" x 6' 9" ( 2.51m x 2.06m )

Double glazed window to the front, radiator, television aerial socket and door to the inner hallway.