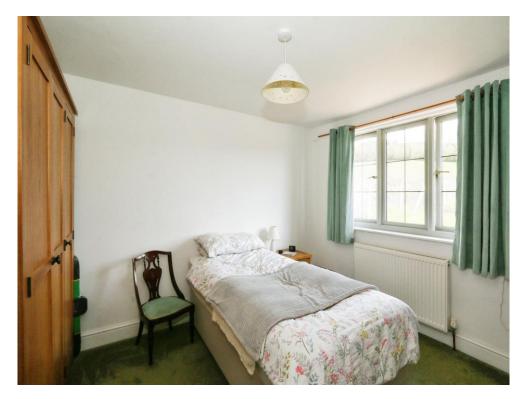

#### **Bedroom 1**

11' 6" x 11' 4" ( 3.51m x 3.45m )

Double glazed window to the rear with stunning countryside views, radiator, television aerial socket, door to the internal hallway and door into the en-suite.

#### **En-Suite**

Double glazed window to the rear, double shower cubicle, wash hand basin, WC, part tiled, ceiling spotlights, heated towel rail and door into the bedroom.

#### **Bedroom 2**

11' 6" x 8' 7" ( 3.51m x 2.62m )

Double glazed window to the front, radiator, television aerial socket and door to the inner hallway.

#### **Bedroom 3**

8' 3" x 6' 9" ( 2.51m x 2.06m )

Double glazed window to the front, radiator, television aerial socket and door to the inner hallway.