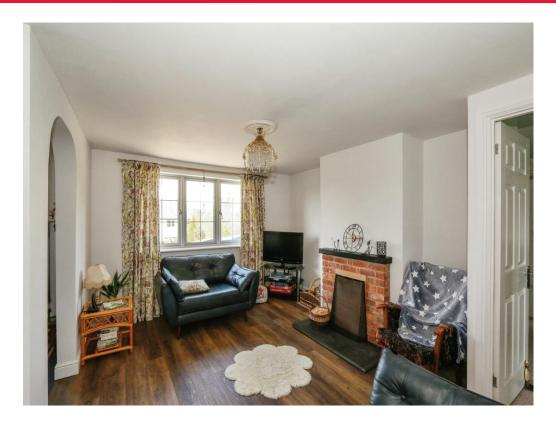

## Lounge

14' 9" x 11' 3" ( 4.50m x 3.43m )

Open to the kitchen area with double glazed window to the front, open feature fireplace (open chimney) with exposed brick surround, wooden mantle and slate hearth, radiator, telephone point, television aerial socket, doorway through to the entrance hall and door to the internal hallway.