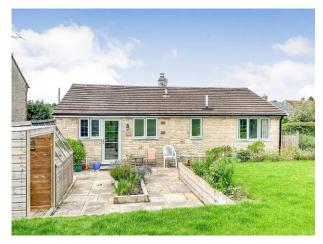

## **Property Description**

Goddards Cottage is set in the stunning village of Cattistock. The property is a well presented detached bungalow with private driveway and parking for several vehicles. The property itself consists of a welcoming entrance hall which then leads to an open plan lounge/kitchen featuring an open fireplace and modern fitted kitchen with integrated appliances. There are three generous bedrooms with master benefiting from en-suite as well as a family bathroom. Outside to the rear the private garden provides a patio seating area perfect for summer entertaining and admiring the beautiful views of the rolling Dorset countryside. There is also a storage shed, handy log store, an outside tap and an outside light.

### Rear Garden

There is a paved patio seating area directly to the rear of the property, perfect for outside dining and admiring the stunning countryside views. Steps then lead up to the remainder of the garden which is laid to lawn with flower borders. There is a shed, handy log store, outside tap, outside light and two side access gates either side.