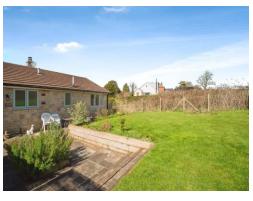

### Rear Garden

There is a paved patio seating area directly to the rear of the property, perfect for outside dining and admiring the stunning countryside views. Steps then lead up to the remainder of the garden which is laid to lawn with flower borders. There is a shed, handy log store, outside tap, outside light and two side access gates either side.