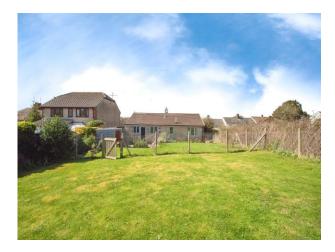

### Rear Garden

There is a paved patio seating area directly to the rear of the property, perfect for outside dining and admiring the stunning countryside views. Steps then lead up to the remainder of the garden which is laid to lawn with flower borders. There is a shed, handy log store, outside tap, outside light and two side access gates either side.