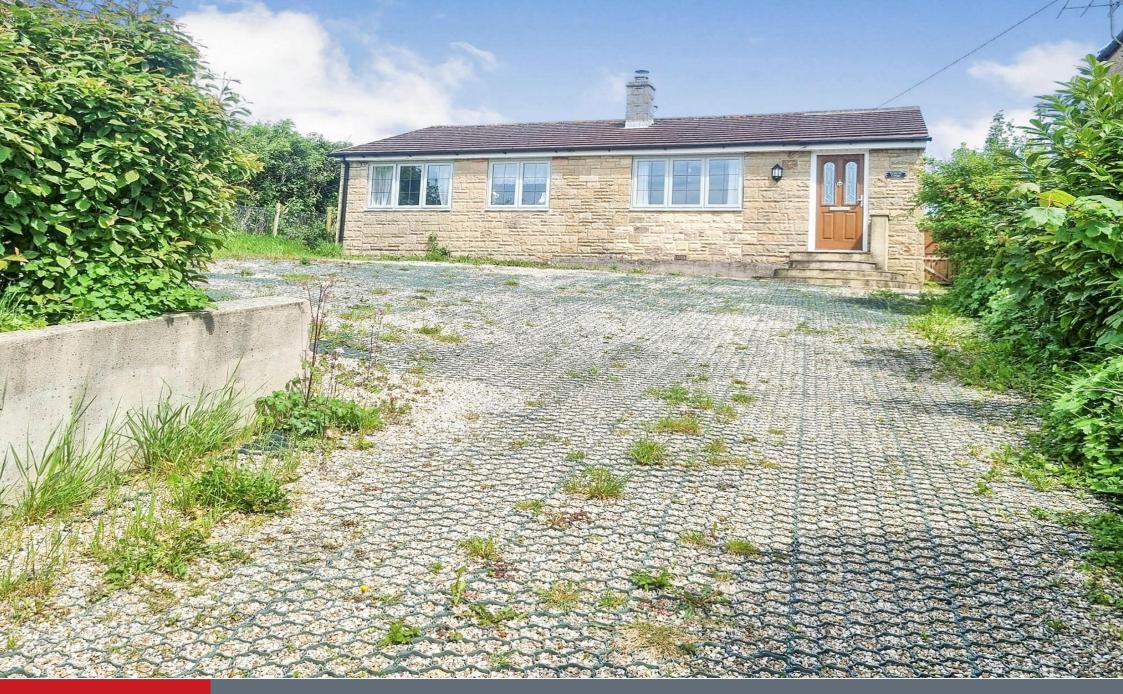

## **Property Description**

Goddards Cottage is set in the stunning village of Cattistock. The property is a well presented detached bungalow with private driveway and parking for several vehicles. The property itself consists of a welcoming entrance hall which then leads to an open plan lounge/kitchen featuring an open fireplace and modern fitted kitchen with integrated appliances. There are three generous bedrooms with master benefiting from en-suite as well as a family bathroom. Outside to the rear the private garden provides a patio seating area perfect for summer entertaining and admiring the beautiful views of the rolling Dorset countryside. There is also a storage shed, handy log store, an outside tap and an outside light.

### **Front Garden**

A large gravel driveway with mature shrub borders and ample space for several vehicles. Steps then lead up to the front door of the property which has an outside security light.