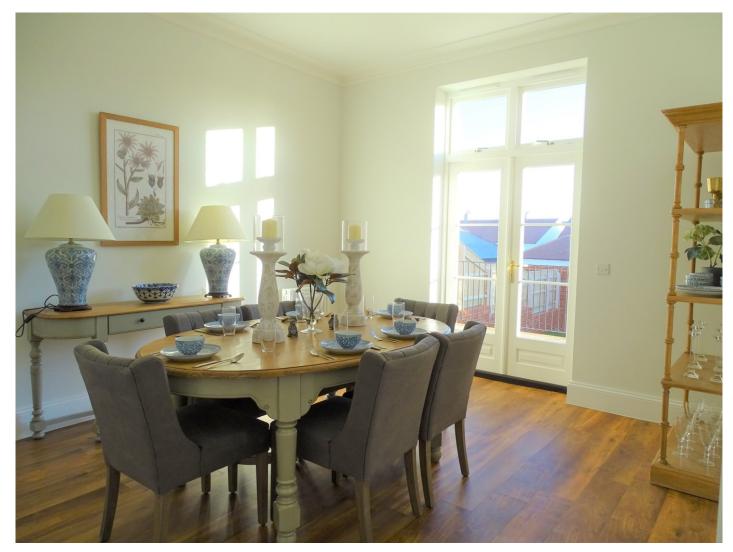

## Liscombe Street Poundbury Dorchester DT1 3DF

**Entrance Lobby** 

Entrance Hall

Cloakroom

**Dining Room** 14' 7" x 12' 1" (4.45m x 3.68m)

**Study** 12' 1" x 7' 5" (3.68m x 2.26m)

**Kitchen / Dining Room** 22' 9" x 12' 1" (6.93m x 3.68m)