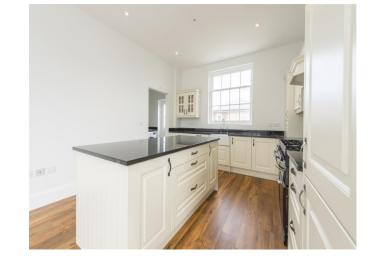

## Liscombe Street Poundbury Dorchester DT1 3DF

**Entrance Lobby** 

Entrance Hall

Cloakroom

**Dining Room** 14' 7" x 12' 1" (4.45m x 3.68m)

**Study** 12' 1" x 7' 5" (3.68m x 2.26m)

**Kitchen / Dining Room** 22' 9" x 12' 1" (6.93m x 3.68m)