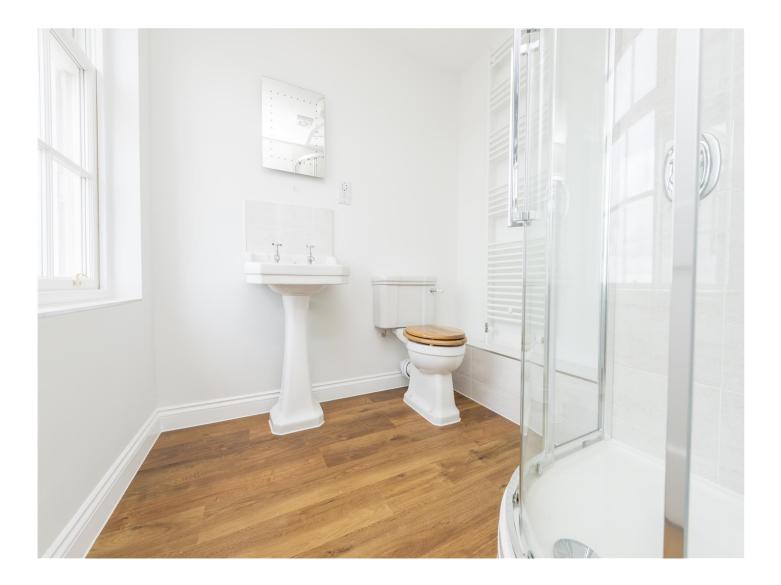

### **Utility Area**

**First Floor Landing** 

Living Room 22' 9" x 12' 1" (6.93m x 3.68m) Master Bedroom 16' 4" x 12' 1" (4.98m x 3.68m)

**Dressing Area** 

**En-Suite Shower Room** 

### **En-Suite Shower Room**

**Bedroom 3** 12' 7" x 12' 1" (3.84m x 3.68m)

**Bedroom 4** 12' 1" x 8' 2" (3.68m x 2.49m)

**Bedroom 5** 9' 5" x 8' 5" (2.87m x 2.57m)

Bathroom

Outside

**Double Garage** 

Room Over Garage