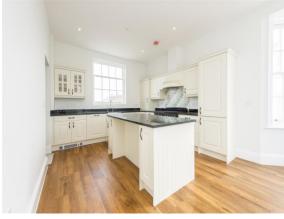

## Liscombe Street Poundbury Dorchester DT1 3DF

**Entrance Lobby** 

Entrance Hall

Cloakroom

**Dining Room** 14' 7" x 12' 1" (4.45m x 3.68m)

**Study** 12' 1" x 7' 5" (3.68m x 2.26m)

**Kitchen / Dining Room** 22' 9" x 12' 1" (6.93m x 3.68m)