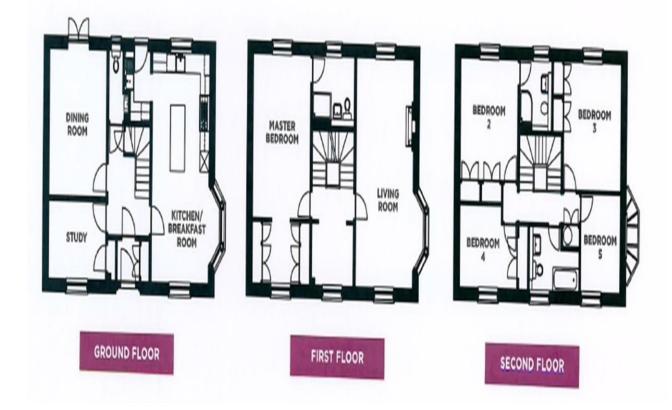

## Liscombe Street Poundbury Dorchester DT1 3DF

**Entrance Lobby** 

Entrance Hall

Cloakroom

**Dining Room** 14' 7" x 12' 1" (4.45m x 3.68m)

**Study** 12' 1" x 7' 5" (3.68m x 2.26m)

**Kitchen / Dining Room** 22' 9" x 12' 1" (6.93m x 3.68m)

### **Utility Area**

**First Floor Landing** 

Living Room 22' 9" x 12' 1" (6.93m x 3.68m) Master Bedroom 16' 4" x 12' 1" (4.98m x 3.68m)

**Dressing Area** 

**En-Suite Shower Room** 

### Second Floor Landing

**Bedroom 2** 12' 1" x 12' 1" (3.68m x 3.68m)

### **En-Suite Shower Room**

**Bedroom 3** 12' 7" x 12' 1" (3.84m x 3.68m)

**Bedroom 4** 12' 1" x 8' 2" (3.68m x 2.49m)

**Bedroom 5** 9' 5" x 8' 5" (2.87m x 2.57m)

Bathroom

Outside

**Double Garage** 

Room Over Garage