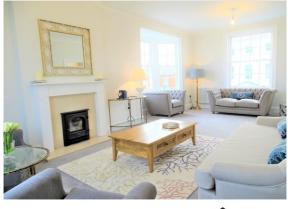

### **Utility Area**

**First Floor Landing** 

Living Room 22' 9" x 12' 1" (6.93m x 3.68m) Master Bedroom 16' 4" x 12' 1" (4.98m x 3.68m)

**Dressing Area** 

**En-Suite Shower Room** 