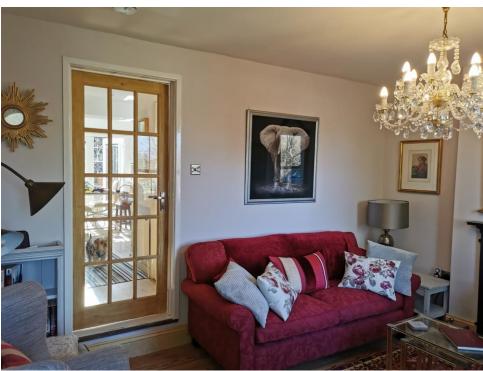

### Lounge

13' 5" x 10' 5" ( 4.09m x 3.17m )

The front door leads into the lounge with a double glazed window to the front aspect, a an electric fireplace, a radiator, a telephone point, a television aerial socket and a door leading into the inner hallway.