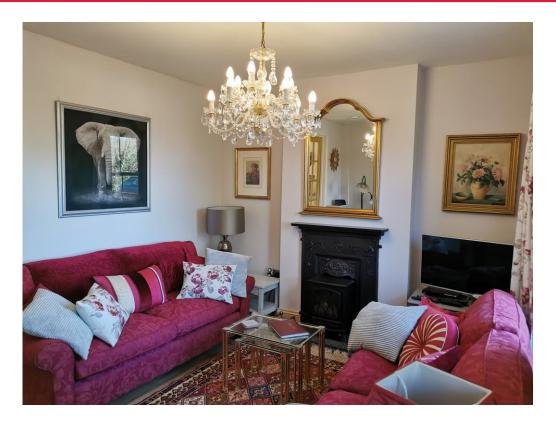

### Lounge

13' 5" x 10' 5" ( 4.09m x 3.17m )

The front door leads into the lounge with a double glazed window to the front aspect, a an electric fireplace, a radiator, a telephone point, a television aerial socket and a door leading into the inner hallway.