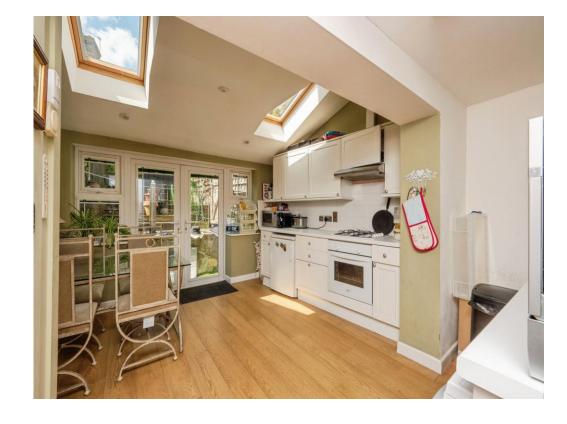

## Kitchen / Dining Room

19' 1" x 12' 1" ( 5.82m x 3.68m )

The fitted kitchen / dining room has a range of wall and base units with worksurfaces over, a 1 1/2 bowl stainless steel sink and drainer, an electric oven and a gas hob with a cookerhood over. a radiator, the gas combi boiler, space for a fridge freezer, plumbing for a washing machine, double glazed window to the rear along with skylights and a pair of doors leading onto the rear garden.