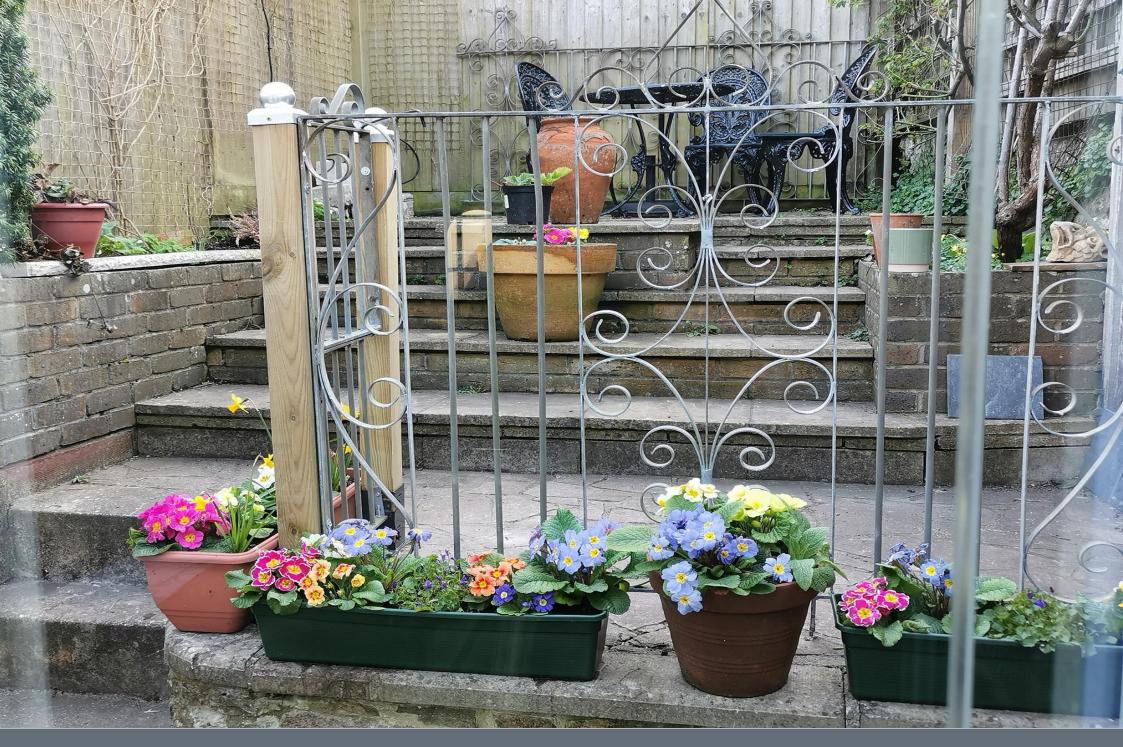

## Rear Garden

A pair of doors lead from the kitchen / dining room onto the low maintenance rear garden laid to a patio with paved terracing providing space for pots and outdoor seating. It further benefits from an outside tap and an access gate leading from the garden onto the road.