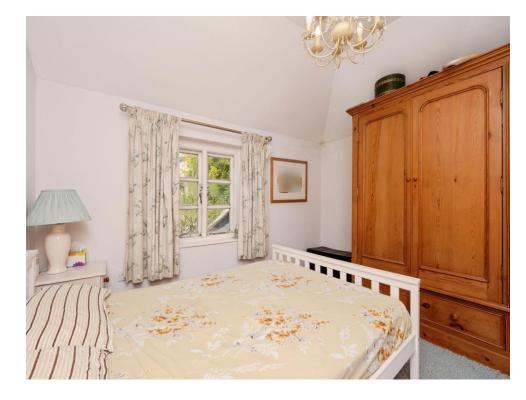

#### **Bedroom 1**

13' 8" x 10' 6" ( 4.17m x 3.20m )

A door from the first floor landing leads into bedroom 1 with a radiator and a double glazed window to the front aspect.

#### Bedroom 2

10' 11" x 9' 2" ( 3.33m x 2.79m )

A door leads from the first floor landing into bedroom 2 with a radiator and a double glazed window to the rear aspect.