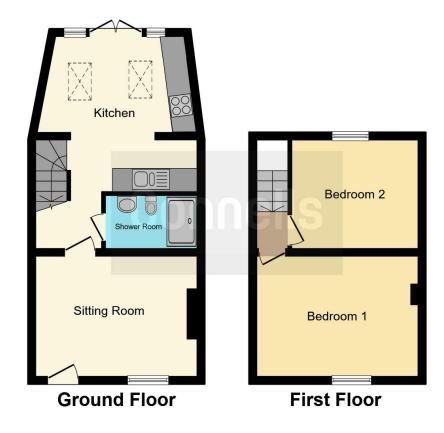

#### **Ground Floor**

### Lounge

13' 5" x 10' 5" ( 4.09m x 3.17m )

The front door leads into the lounge with a double glazed window to the front aspect, a an electric fireplace, a radiator, a telephone point, a television aerial socket and a door leading into the inner hallway.

## **Inner Hallway**

A door leads from the lounge into the inner hallway which leads through to the kitchen, with stairs leading to the first floor and a door which leads into the shower room.

## Kitchen / Dining Room

19' 1" x 12' 1" ( 5.82m x 3.68m )

The fitted kitchen / dining room has a range of wall and base units with worksurfaces over, a 1 1/2 bowl stainless steel sink and drainer, an electric oven and a gas hob with a cookerhood over. a radiator, the gas combi boiler, space for a fridge freezer, plumbing for a washing machine, double glazed window to the rear along with skylights and a pair of doors leading onto the rear garden.

#### **Shower Room**

A door leads from the inner hallway into the shower room with a WC, a wash hand basin, a shower cubicle, a radiator and an extractor fan.

#### First Floor

# **First Floor Landing**

Stairs lead up from the ground floor to the first floor landing with doors leading to both bedrooms.

#### **Bedroom 1**

13' 8" x 10' 6" ( 4.17m x 3.20m )

A door from the first floor landing leads into bedroom 1 with a radiator and a double glazed window to the front aspect.

#### Bedroom 2

10' 11" x 9' 2" ( 3.33m x 2.79m )

A door leads from the first floor landing into bedroom 2 with a radiator and a double glazed window to the rear aspect.