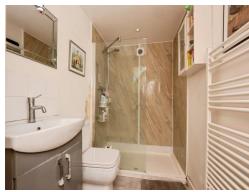

#### **Shower Room**

A door leads from the inner hallway into the shower room with a WC, a wash hand basin, a shower cubicle, a radiator and an extractor fan.