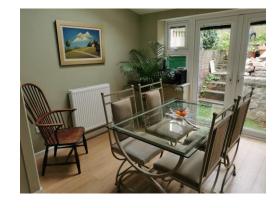

## Kitchen / Dining Room

19' 1" x 12' 1" ( 5.82m x 3.68m )

The fitted kitchen / dining room has a range of wall and base units with worksurfaces over, a 1 1/2 bowl stainless steel sink and drainer, an electric oven and a gas hob with a cookerhood over. a radiator, the gas combi boiler, space for a fridge freezer, plumbing for a washing machine, double glazed window to the rear along with skylights and a pair of doors leading onto the rear garden.