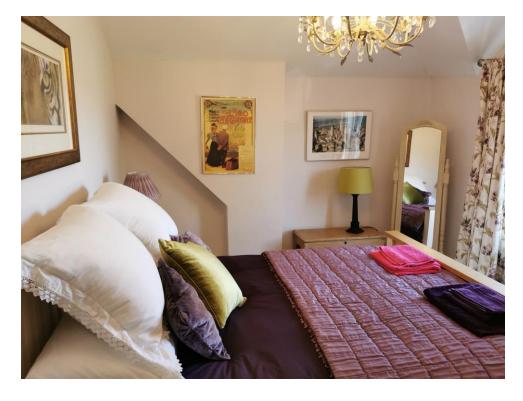

#### **Bedroom 1**

13' 8" x 10' 6" ( 4.17m x 3.20m )

A door from the first floor landing leads into bedroom 1 with a radiator and a double glazed window to the front aspect.

#### Bedroom 2

10' 11" x 9' 2" ( 3.33m x 2.79m )

A door leads from the first floor landing into bedroom 2 with a radiator and a double glazed window to the rear aspect.