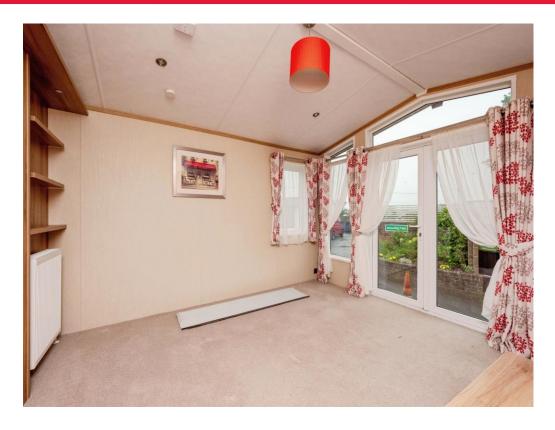

## Lounge

12' x 11' 9" ( 3.66m x 3.58m )

A pair of sliding doors lead from the kitchen / dining room into the lounge with double glazed windows to the front, side and rear aspects and a pair of double glazed doors which lead to outside. The lounge further benefits from a radiator, a television aerial socket and a telephone point.