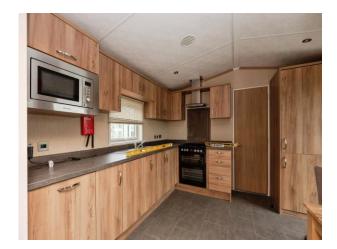

## **Kitchen / Dining Room**

9'8" x 11'1" (2.95m x 3.38m)

The double glazed front door leads into the fitted kitchen / dining room with a range of wall and base units with worksurfaces over, a stainless steel sink and drainer, an electric oven and hob with a cookerhood over, a radiator, the central heating boiler and double glazed windows to the front and rear aspects. The kitchen further benefits from integral appliances including a washing machine, a dishwasher, a fridge freezer and a microwave. A pair of sliding doors lead into the lounge and a further internal door leads into the inner hallway.