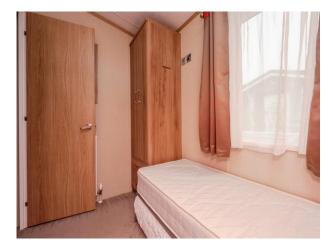

#### Bedroom 2

8' 4" x 5' 4" ( 2.54m x 1.63m )

A door leads from the inner hallway into bedroom 2 with fitted wardrobes, a radiator, a television aerial socket and a double glazed window to the rear aspect.