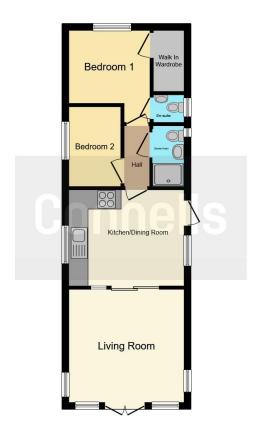

# **Property Description**

An under construction, modern and high specification park home with spacious & light accommodation throughout. The

wonderful over 50's home is furnished for ease and comprises of a dual aspect lounge, modern

fitted kitchen/diner, two bedrooms, a bathroom and an allocated parking space. All whilst being within walking distance of Dorchester Town centre and its wide range of amenities. NO ONWARD CHAIN.

## **Kitchen / Dining Room**

9'8" x 11'1" (2.95m x 3.38m)

The double glazed front door leads into the fitted kitchen / dining room with a range of wall and base units with worksurfaces over, a stainless steel sink and drainer, an electric oven and hob with a cookerhood over, a radiator, the central heating boiler and double glazed windows to the front and rear aspects. The kitchen further benefits from integral appliances including a washing machine, a dishwasher, a fridge freezer and a microwave. A pair of sliding doors lead into the lounge and a further internal door leads into the inner hallway.

## Lounge

12' x 11' 9" ( 3.66m x 3.58m )

A pair of sliding doors lead from the kitchen / dining room into the lounge with double glazed windows to the front, side and rear aspects and a pair of double glazed doors which lead to outside. The lounge further benefits from a radiator, a television aerial socket and a telephone point.

## **Inner Hallway**

A door from the kitchen / dining room leads into the inner hallway with a radiator and with doors leading to the bathroom and both bedrooms.

#### Bedroom 1

11' 9" x 11' (3.58m x 3.35m)

A door leads from the inner hallway into bedroom 1 with a double glazed window to the side aspect, a walk in wardrobe, a radiator, a television aerial socket and a door leading to the ensuite bathroom.

#### **Ensuite**

A door from bedroom 1 leads into the ensuite bathroom with a WC, a wash hand basin, a radiator, an extractor fan and a double glazed window to the front aspect.

#### Bedroom 2

8' 4" x 5' 4" ( 2.54m x 1.63m )

A door leads from the inner hallway into bedroom 2 with fitted wardrobes, a radiator, a television aerial socket and a double glazed window to the rear aspect.

#### **Bathroom**

A door leads from the inner hallway into the bathroom with a WC, wash hand basin, a shower cubicle, a radiator, an extractor fan and a double glazed window to the front aspect.