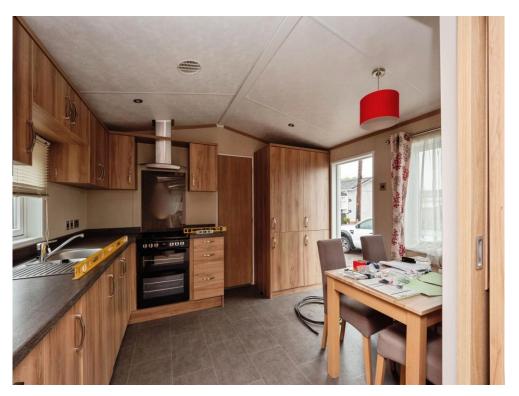

## **Kitchen / Dining Room**

9'8" x 11'1" (2.95m x 3.38m)

The double glazed front door leads into the fitted kitchen / dining room with a range of wall and base units with worksurfaces over, a stainless steel sink and drainer, an electric oven and hob with a cookerhood over, a radiator, the central heating boiler and double glazed windows to the front and rear aspects. The kitchen further benefits from integral appliances including a washing machine, a dishwasher, a fridge freezer and a microwave. A pair of sliding doors lead into the lounge and a further internal door leads into the inner hallway.