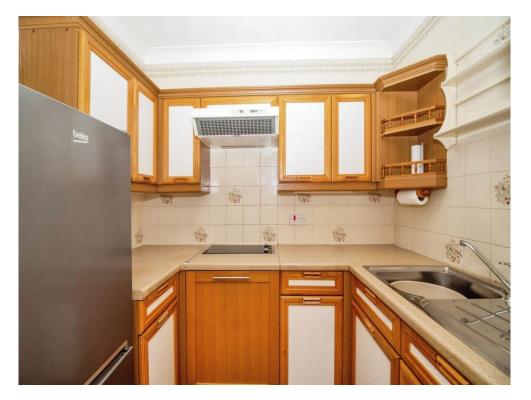

#### Kitchen

7' 3" x 5' 5" ( 2.21m x 1.65m )

A doorway leads from the lounge into the fitted kitchen with a range of wall and base units with worksurfaces over, a stainless steel sink and drainer, a fridge freezer and an electric hob with a cookerhood over.