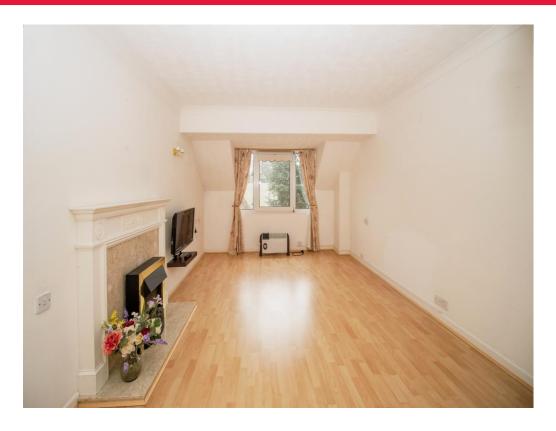

#### Lounge

10' 7" x 16' 10" ( 3.23m x 5.13m )

A door leads from the entrance hall into the lounge with a double glazed window to the front aspect, an electric fireplace, a telephone point, a television aerial socket and a doorway leading to the kitchen.