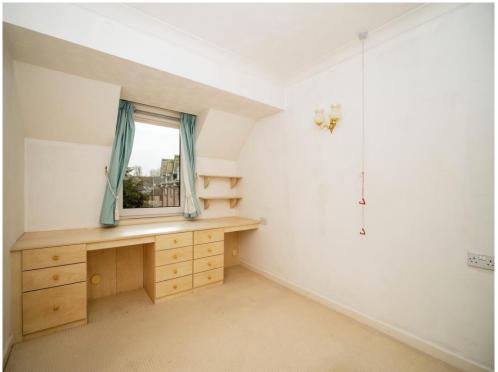

## Bedroom

14' x 8' 8" ( 4.27m x 2.64m )

A door leads into the bedroom with a double glazed window to the front aspect and with built in wardrobes.