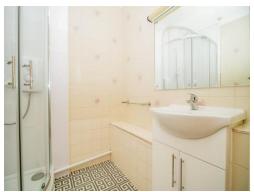

### **Shower Room**

A door leads from the entrance hall to the part tiled shower room with a WC, a wash hand basin, a shower cubicle, a electrically heated towel rail and an extractor fan.