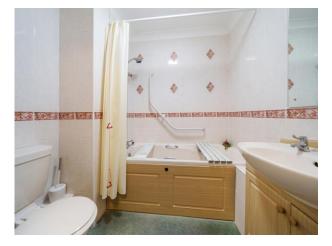

#### Bathroom

A door leads from the entrance hall into the part tiled bathroom with a WC, a wash hand basin, a bath with a shower above, a shaver point and an extractor fan.