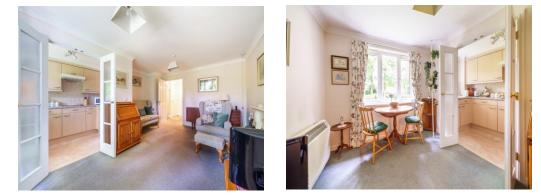

#### **Entrance Hall**

The front door leads into the entrance hall with an airing cupboard, security intercom and doors leading to the lounge, the bedroom and the bathroom.

**Lounge** 17' 8" x 11' 2" ( 5.38m x 3.40m ) A door leads from the entrance hall into the lounge with a double glazed window to the rear aspect, an electric storage heater, a telephone point, a television aerial socket and an electric fireplace. A pair of doors lead to the kitchen.

#### Kitchen

9' x 5' 8" (2.74m x 1.73m)

A pair of doors lead from the lounge into the part tiled fitted kitchen with a range of wall and base units with worksurfaces over, a double glazed window to the rear aspect, a stainless steel sink and drainer, an electric oven and hob with a cookerhood over, an integrated under counter fridge and freezer and a wall air heater.