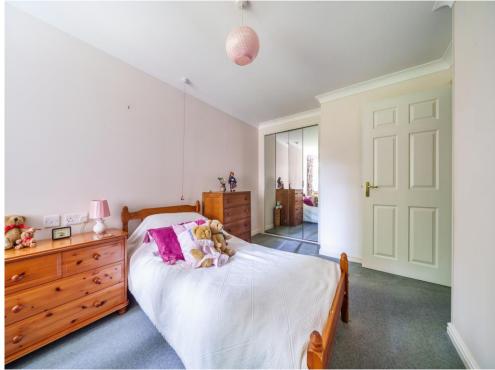

### Bedroom

17' 7" x 9' 6" (5.36m x 2.90m) A door leads from the entrance hall into the bedroom with a double glazed window to the rear aspect and an electric storage heater.