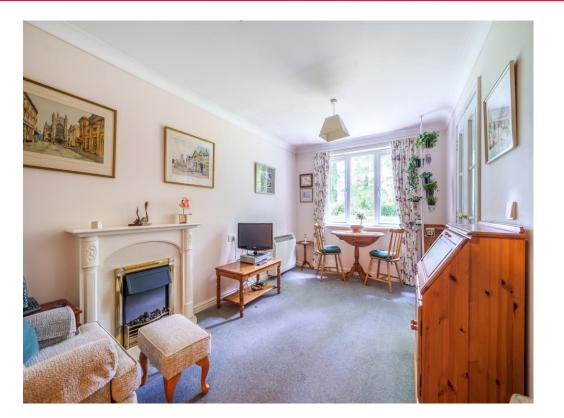

#### **Entrance Hall**

The front door leads into the entrance hall with an airing cupboard, security intercom and doors leading to the lounge, the bedroom and the bathroom.

**Lounge** 17' 8" x 11' 2" ( 5.38m x 3.40m ) A door leads from the entrance hall into the lounge with a double glazed window to the rear aspect, an electric storage heater, a telephone point, a television aerial socket and an electric fireplace. A pair of doors lead to the kitchen.