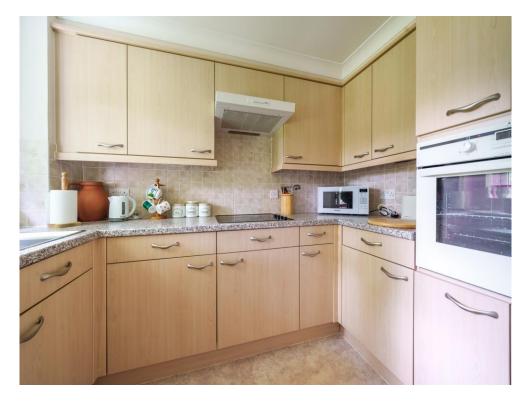

#### Kitchen

9' x 5' 8" (2.74m x 1.73m)

A pair of doors lead from the lounge into the part tiled fitted kitchen with a range of wall and base units with worksurfaces over, a double glazed window to the rear aspect, a stainless steel sink and drainer, an electric oven and hob with a cookerhood over, an integrated under counter fridge and freezer and a wall air heater.