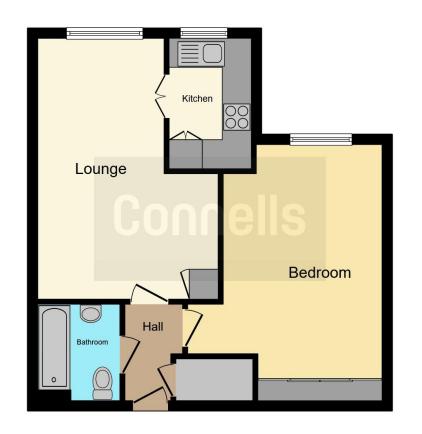

#### **Ground Floor**

#### **Entrance Hall**

The front door leads into the entrance hall with an airing cupboard, security intercom and doors leading to the lounge, the bedroom and the bathroom.

**Lounge** 17' 8" x 11' 2" ( 5.38m x 3.40m ) A door leads from the entrance hall into the lounge with a double glazed window to the rear aspect, an electric storage heater, a telephone point, a television aerial socket and an electric fireplace. A pair of doors lead to the kitchen.

#### Kitchen

9' x 5' 8" (2.74m x 1.73m)

A pair of doors lead from the lounge into the part tiled fitted kitchen with a range of wall and base units with worksurfaces over, a double glazed window to the rear aspect, a stainless steel sink and drainer, an electric oven and hob with a cookerhood over, an integrated under counter fridge and freezer and a wall air heater.

### Bedroom

17' 7" x 9' 6" (5.36m x 2.90m) A door leads from the entrance hall into the bedroom with a double glazed window to the rear aspect and an electric storage heater.

#### Bathroom

A door leads from the entrance hall into the part tiled bathroom with a WC, a wash hand basin, a bath with a shower above, a shaver point and an extractor fan.