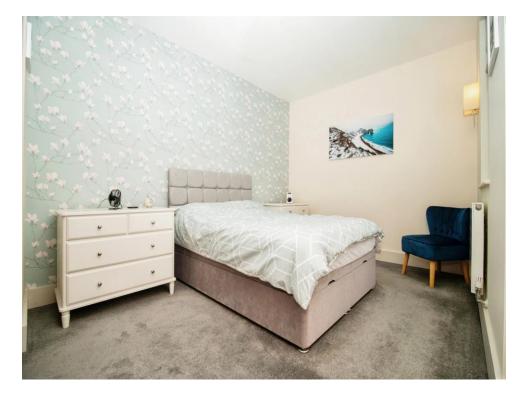

#### Bedroom 2

12' 11" x 8' 11" ( 3.94m x 2.72m )

A door leads from the entrance hall into bedroom 2, with a double glazed window to the rear aspect, a radiator, a television aerial socket, a telephone point, and doors to the built in wardrobes.