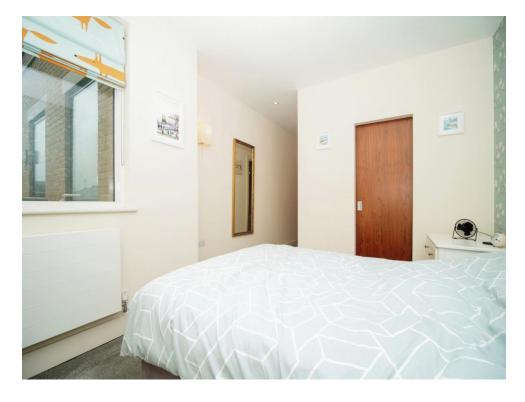

#### Bedroom1

20' 9" x 10' 6" ( 6.32m x 3.20m )

A door leads from the entrance hall with a double glazed window to the rear aspect, a radiator, a television aerial socket, a telephone point, doors leading to the walk in wardrobe and a door leading to the en suite bathroom.

#### Bedroom 2

12' 11" x 8' 11" ( 3.94m x 2.72m )

A door leads from the entrance hall into bedroom 2, with a double glazed window to the rear aspect, a radiator, a television aerial socket, a telephone point, and doors to the built in wardrobes.