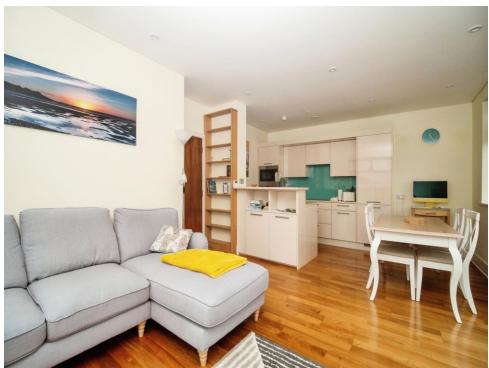

# Open Plan Lounge / Kitchen

14' 2" x 20' 6" ( 4.32m x 6.25m )

A door leads from the entrance hall into the open plan lounge / kitchen.

The lounge has dual aspect windows to the side and rear and further benefits from two balconies again to the side and rear aspects. With a radiator, a telephone point and a television aerial socket.

The fitted kitchen comprises of a range of wall and base units, a 1 1/2 bowl stainless steel sink and drainer, an electric oven and hob with a cookerhood over, an integral dishwasher and an integral fridge freezer.