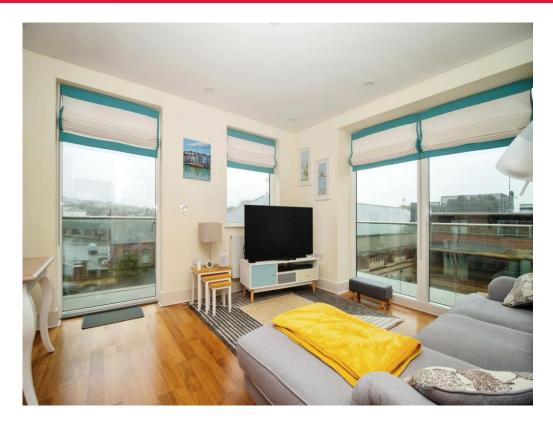

# Open Plan Lounge / Kitchen

14' 2" x 20' 6" ( 4.32m x 6.25m )

A door leads from the entrance hall into the open plan lounge / kitchen.

The lounge has dual aspect windows to the side and rear and further benefits from two balconies again to the side and rear aspects. With a radiator, a telephone point and a television aerial socket.