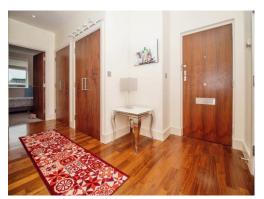

#### **Entrance Hall**

The entrance door leads from the communal hallway into the entrance hall, with doors to a double door storage cupboard and a utility cupboard, a radiator and doors that lead to the open plan lounge / kitchen, the shower room and bedrooms 1 and 2.