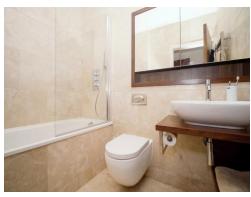

#### **Ensuite**

A door leads from bedroom 1 to the part tiled ensuite bathroom, with a WC, a wash hand basin, a bath with a shower above, a radiator, a shaver point and an extractor fan.