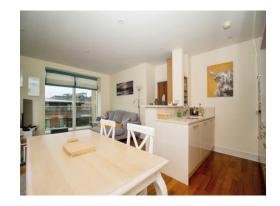

# Open Plan Lounge / Kitchen

14' 2" x 20' 6" ( 4.32m x 6.25m )

A door leads from the entrance hall into the open plan lounge / kitchen.

The lounge has dual aspect windows to the side and rear and further benefits from two balconies again to the side and rear aspects. With a radiator, a telephone point and a television aerial socket.

The fitted kitchen comprises of a range of wall and base units, a 1 1/2 bowl stainless steel sink and drainer, an electric oven and hob with a cookerhood over, an integral dishwasher and an integral fridge freezer.