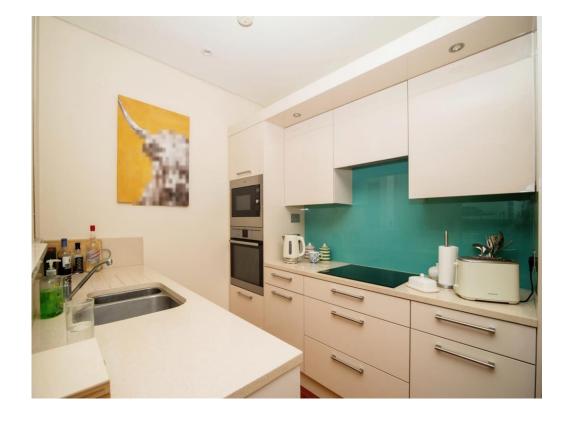

# Open Plan Lounge / Kitchen

14' 2" x 20' 6" ( 4.32m x 6.25m )

A door leads from the entrance hall into the open plan lounge / kitchen.

The lounge has dual aspect windows to the side and rear and further benefits from two balconies again to the side and rear aspects. With a radiator, a telephone point and a television aerial socket.

The fitted kitchen comprises of a range of wall and base units, a 1 1/2 bowl stainless steel sink and drainer, an electric oven and hob with a cookerhood over, an integral dishwasher and an integral fridge freezer.