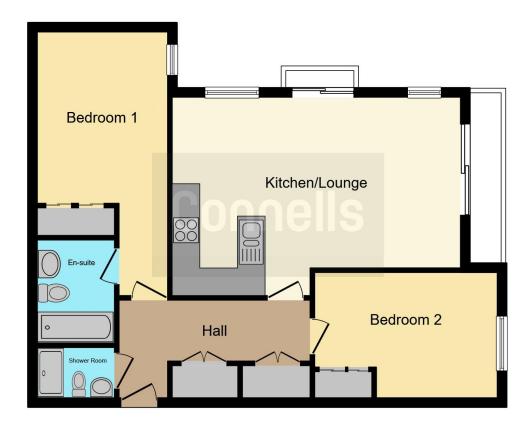

## **Property Description**

We delighted to bring this stunning two bedroom first floor apartment, situated in the ever popular Brewery Square Development, to the market which benefits from a lift to all floors including the underground car park, two balconies and a secure allocated parking space making it very unique on the development. The property is beautifully presented and provides comfortable living accommodation throughout with many upgrades to higher specification. The accommodation includes a wide entrance hallway with coat and utility cupboards, and stunning dual aspect living space, well-maintained fitted kitchen. The well-equipped shower room is accessed off the hallway and the master bedroom offers plentiful fitted storage including a walk in wardrobe. This room also benefits from a full bathroom en-suite. The second bedroom is also a double bedroom and once again benefits from fitted wardrobes. The property further benefits from an allocated car parking space in a secure underground basement.

#### **Entrance Hall**

The entrance door leads from the communal hallway into the entrance hall, with doors to a double door storage cupboard and a utility cupboard, a radiator and doors that lead to the open plan lounge / kitchen, the shower room and bedrooms 1 and 2.

## **Utility Room**

3' 11" x 2' 2" ( 1.19m x 0.66m )

A door leads from the entrance hall with the gas combi boiler and with plumbing for a washing machine.

# Open Plan Lounge / Kitchen

14' 2" x 20' 6" ( 4.32m x 6.25m )

A door leads from the entrance hall into the open plan lounge / kitchen.

The lounge has dual aspect windows to the side and rear and further benefits from two balconies again to the side and rear aspects. With a radiator, a telephone point and a television aerial socket.

The fitted kitchen comprises of a range of wall and base units, a 1 1/2 bowl stainless steel sink and drainer, an electric oven and hob with a cookerhood over, an integral dishwasher and an integral fridge freezer.

#### Bedroom1

20' 9" x 10' 6" ( 6.32m x 3.20m )

A door leads from the entrance hall with a double glazed window to the rear aspect, a radiator, a television aerial socket, a telephone point, doors leading to the walk in wardrobe and a door leading to the en suite bathroom.

#### **Ensuite**

A door leads from bedroom 1 to the part tiled ensuite bathroom, with a WC, a wash hand basin, a bath with a shower above, a radiator, a shaver point and an extractor fan.

#### Bedroom 2

12' 11" x 8' 11" ( 3.94m x 2.72m )

A door leads from the entrance hall into bedroom 2, with a double glazed window to the rear aspect, a radiator, a television aerial socket, a telephone point, and doors to the built in wardrobes.

### **Shower Room**

A door leads from the entrance hall to the part tiled shower room, with a shower cubicle, a WC, a wash hand basin, a shaver point, a radiator and an extractor fan.

# **Parking**

The property comes with one allocated parking space in the secure underground car park.

Residential Sales & Lettings | Mortgage Services | Conveyancing | Surveyors | Land & New Homes

This floor plan is for illustrative purposes only. It is not drawn to scale. Any measurements, floor areas (including any total floor area), openings and orientation are approximate. No details are guaranteed, they cannot be relied upon for any purpose and they do not form part of any agreement. No liability is taken for any error, omission or misstatement. A party must rely upon its own inspection(s). Powered by www.focalagent.com