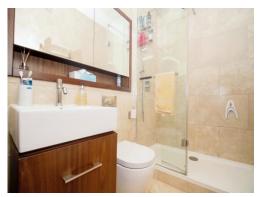

### **Shower Room**

A door leads from the entrance hall to the part tiled shower room, with a shower cubicle, a WC, a wash hand basin, a shaver point, a radiator and an extractor fan.