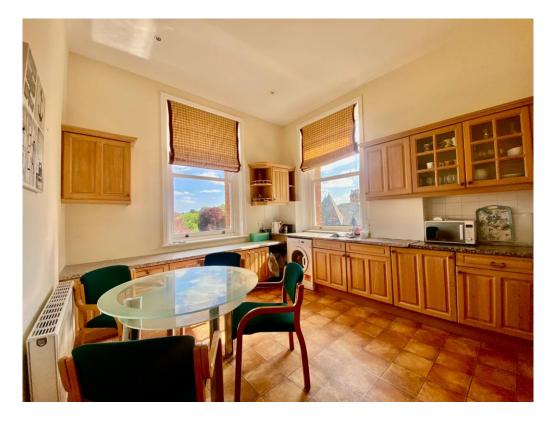

#### Kitchen

14' x 11' 7" ( 4.27m x 3.53m )

Double glazed windows to front and side, fitted kitchen with wall and base units, 1½ bowl stainless steel sink and drainer, work surfaces, tiling, integrated electric oven and hob with cooker hood over, space for washing machine, integrated dishwasher and fridge/freezer, central heating boiler, radiator and extractor fan.