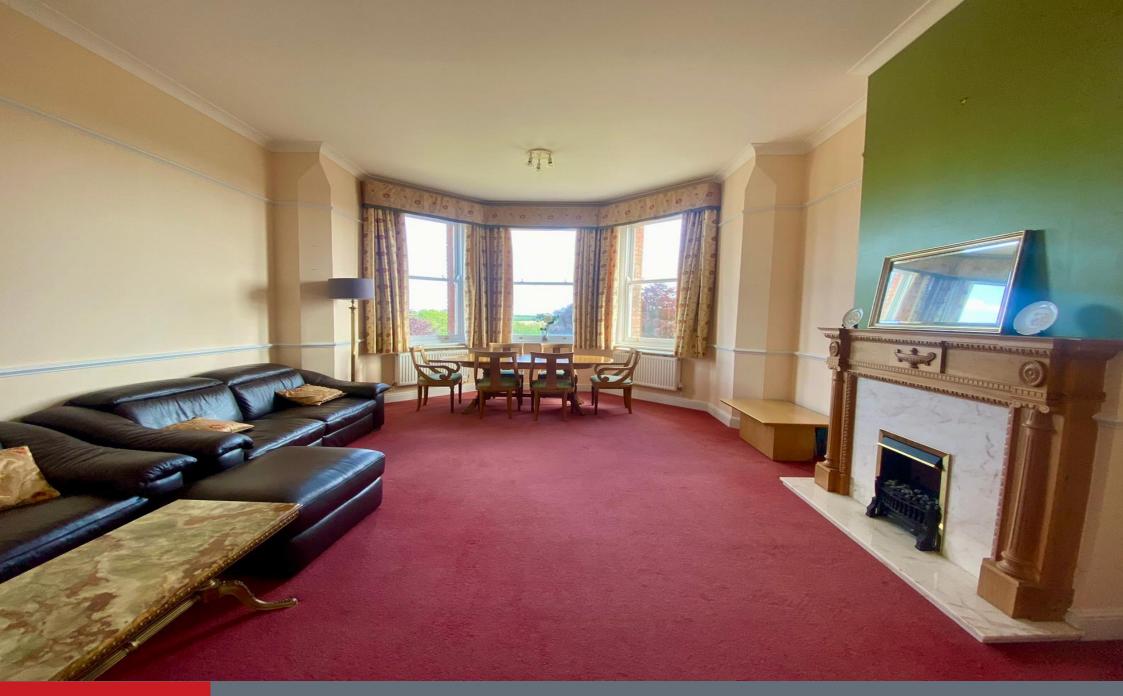

## Lounge

21' 10" Max x 16' 1" Max ( 6.65m Max x 4.90m Max )

Double glazed bay window to front, electric fireplace, two radiators, telephone point and television aerial socket.