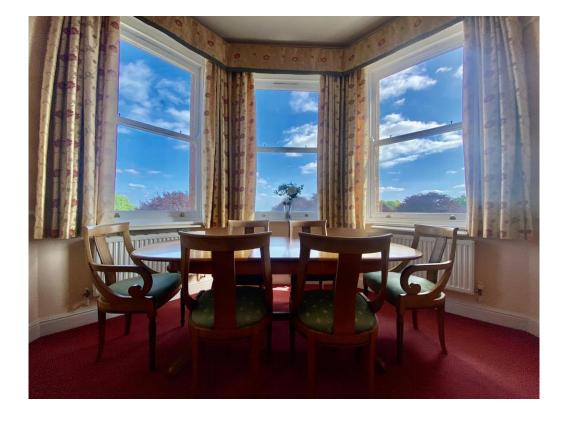

## Lounge

21' 10" Max x 16' 1" Max ( 6.65m Max x 4.90m Max )

Double glazed bay window to front, electric fireplace, two radiators, telephone point and television aerial socket.