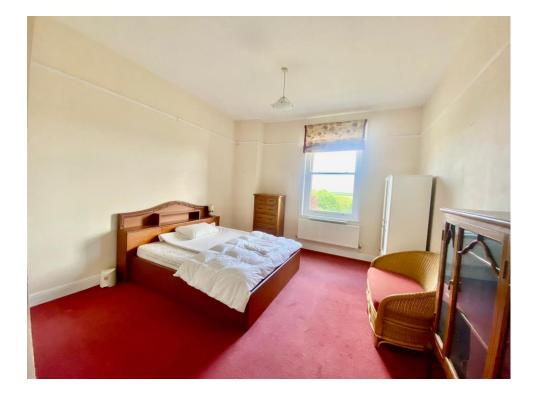

#### Bedroom 1

17' 8" x 11' 1" plus recess ( 5.38m x 3.38m plus recess )

Double glazed window to rear, built in wardrobe and radiator.

### Bedroom 2

17' 5" x 13' 11" ( 5.31m x 4.24m )

Double glazed window to front, built in wardrobe and radiator.