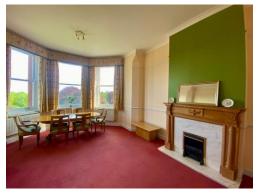

## Lounge

21' 10" Max x 16' 1" Max ( 6.65m Max x 4.90m Max )

Double glazed bay window to front, electric fireplace, two radiators, telephone point and television aerial socket.