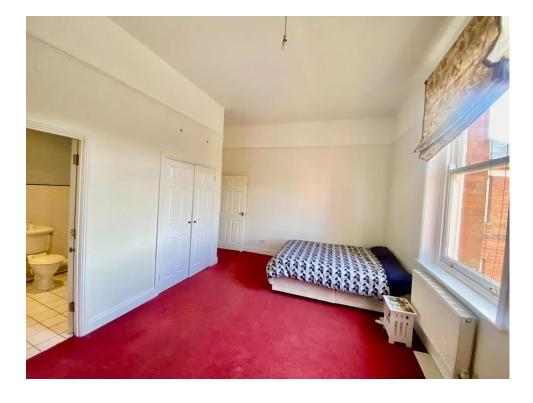

#### Bedroom 1

17' 8" x 11' 1" plus recess ( 5.38m x 3.38m plus recess )

Double glazed window to rear, built in wardrobe and radiator.

### **Ensuite**

Shower cubicle with electric shower, wash hand basin, WC, radiator and extractor fan.