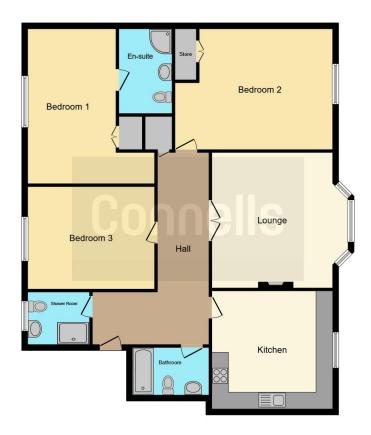

#### **Entrance Hall**

Door to front, storage cupboard and radiator.

## Lounge

21' 10" Max x 16' 1" Max ( 6.65m Max x 4.90m Max )

Double glazed bay window to front, electric fireplace, two radiators, telephone point and television aerial socket.

#### Kitchen

14' x 11' 7" ( 4.27m x 3.53m )

Double glazed windows to front and side, fitted kitchen with wall and base units, 1½ bowl stainless steel sink and drainer, work surfaces, tiling, integrated electric oven and hob with cooker hood over, space for washing machine, integrated dishwasher and fridge/freezer, central heating boiler, radiator and extractor fan.

#### Bedroom 1

17' 8" x 11' 1" plus recess ( 5.38m x 3.38m plus recess )

Double glazed window to rear, built in wardrobe and radiator.

### **Ensuite**

Shower cubicle with electric shower, wash hand basin, WC, radiator and extractor fan.

### Bedroom 2

17' 5" x 13' 11" ( 5.31m x 4.24m )

Double glazed window to front, built in wardrobe and radiator.

### Bedroom 3

14' 10" x 12' 1" ( 4.52m x 3.68m )

Double glazed window to rear, built in wardrobe and radiator.

### **Ensuite**

Double glazed window to rear, shower cubicle, wash hand basin, WC, radiator and extractor fan.

### **Bathroom**

Bath with mixer taps, wash hand basin, WC, radiator, shaver point and extractor fan.

# **Outside Space**

An allocated parking space.

Bicycle shed.

Access to all communal garden areas.

Residential Sales & Lettings | Mortgage Services | Conveyancing | Surveyors | Land & New Homes

This floor plan is for illustrative purposes only. It is not drawn to scale. Any measurements, floor areas (including any total floor area), openings and orientation are approximate. No details are guaranteed, they cannot be relied upon for any purpose and they do not form part of any agreement. No liability is taken for any error, omission or misstatement. A party must rely upon its own inspection(s). Powered by www.focalagent.com