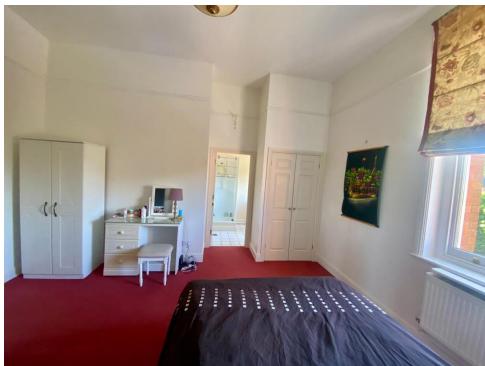

### Bedroom 3

14' 10" x 12' 1" ( 4.52m x 3.68m )

Double glazed window to rear, built in wardrobe and radiator.

### **Ensuite**

Double glazed window to rear, shower cubicle, wash hand basin, WC, radiator and extractor fan.