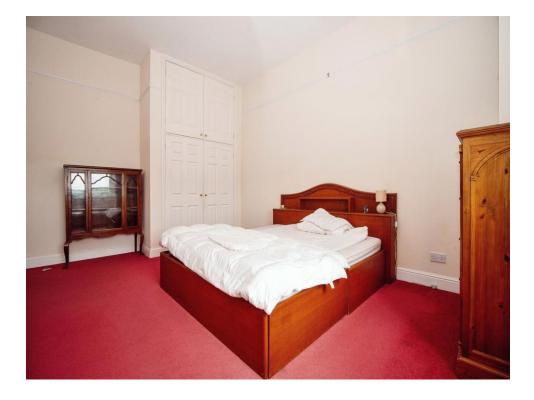

## Bedroom 1

17' 8" x 11' 1" plus recess ( 5.38m x 3.38m plus recess )

Double glazed window to rear, built in wardrobe and radiator.

### **Ensuite**

Shower cubicle with electric shower, wash hand basin, WC, radiator and extractor fan.