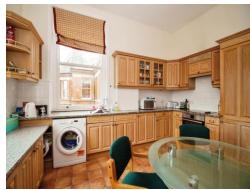

#### Kitchen

14' x 11' 7" ( 4.27m x 3.53m )

Double glazed windows to front and side, fitted kitchen with wall and base units, 1½ bowl stainless steel sink and drainer, work surfaces, tiling, integrated electric oven and hob with cooker hood over, space for washing machine, integrated dishwasher and fridge/freezer, central heating boiler, radiator and extractor fan.