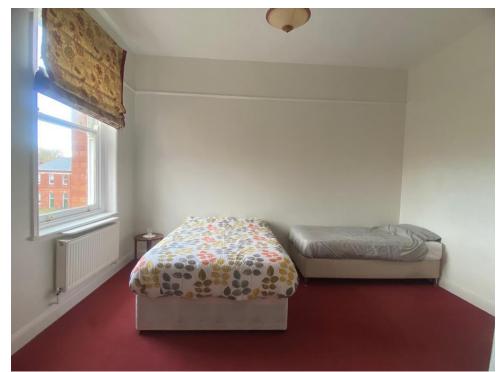

## Bedroom 2

17' 5" x 13' 11" ( 5.31m x 4.24m )

Double glazed window to front, built in wardrobe and radiator.