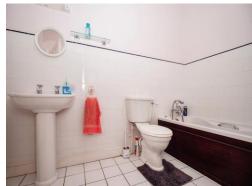

### **Ensuite**

Shower cubicle with electric shower, wash hand basin, WC, radiator and extractor fan.

#### **Ensuite**

Double glazed window to rear, shower cubicle, wash hand basin, WC, radiator and extractor fan.

### **Bathroom**

Bath with mixer taps, wash hand basin, WC, radiator, shaver point and extractor fan.