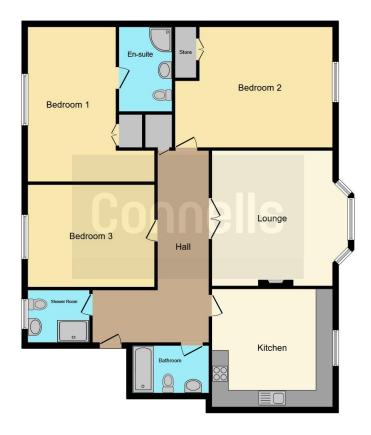

#### **Entrance Hall**

Door to front, storage cupboard and radiator.

## Lounge

21' 10" Max x 16' 1" Max ( 6.65m Max x 4.90m Max )

Double glazed bay window to front, electric fireplace, two radiators, telephone point and television aerial socket.

#### Kitchen

14' x 11' 7" ( 4.27m x 3.53m )

Double glazed windows to front and side, fitted kitchen with wall and base units, 1½ bowl stainless steel sink and drainer, work surfaces, tiling, integrated electric oven and hob with cooker hood over, space for washing machine, integrated dishwasher and fridge/freezer, central heating boiler, radiator and extractor fan.

## Bedroom 1

17' 8" x 11' 1" plus recess ( 5.38m x 3.38m plus recess )

Double glazed window to rear, built in wardrobe and radiator.

### **Ensuite**

Shower cubicle with electric shower, wash hand basin, WC, radiator and extractor fan.

## Bedroom 2

17' 5" x 13' 11" ( 5.31m x 4.24m )

Double glazed window to front, built in wardrobe and radiator.

### Bedroom 3

14' 10" x 12' 1" ( 4.52m x 3.68m )

Double glazed window to rear, built in wardrobe and radiator.

#### **Ensuite**

Double glazed window to rear, shower cubicle, wash hand basin, WC, radiator and extractor fan.

### **Bathroom**

Bath with mixer taps, wash hand basin, WC, radiator, shaver point and extractor fan.

## **Outside Space**

An allocated parking space.

Bicycle shed.

Access to all communal garden areas.

Residential Sales & Lettings | Mortgage Services | Conveyancing | Surveyors | Land & New Homes

This floor plan is for illustrative purposes only. It is not drawn to scale. Any measurements, floor areas (including any total floor area), openings and orientation are approximate. No details are guaranteed, they cannot be relied upon for any purpose and they do not form part of any agreement. No liability is taken for any error, omission or misstatement. A party must rely upon its own inspection(s). Powered by www.focalagent.com