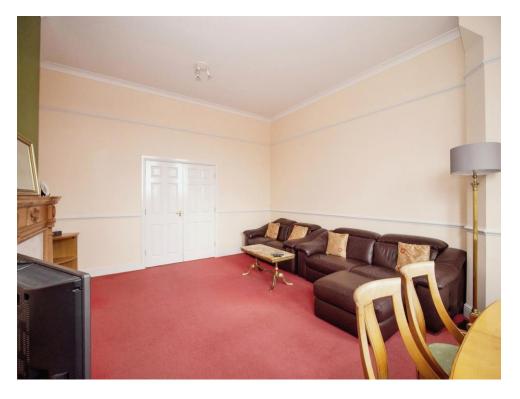

## Lounge

21' 10" Max x 16' 1" Max ( 6.65m Max x 4.90m Max )

Double glazed bay window to front, electric fireplace, two radiators, telephone point and television aerial socket.