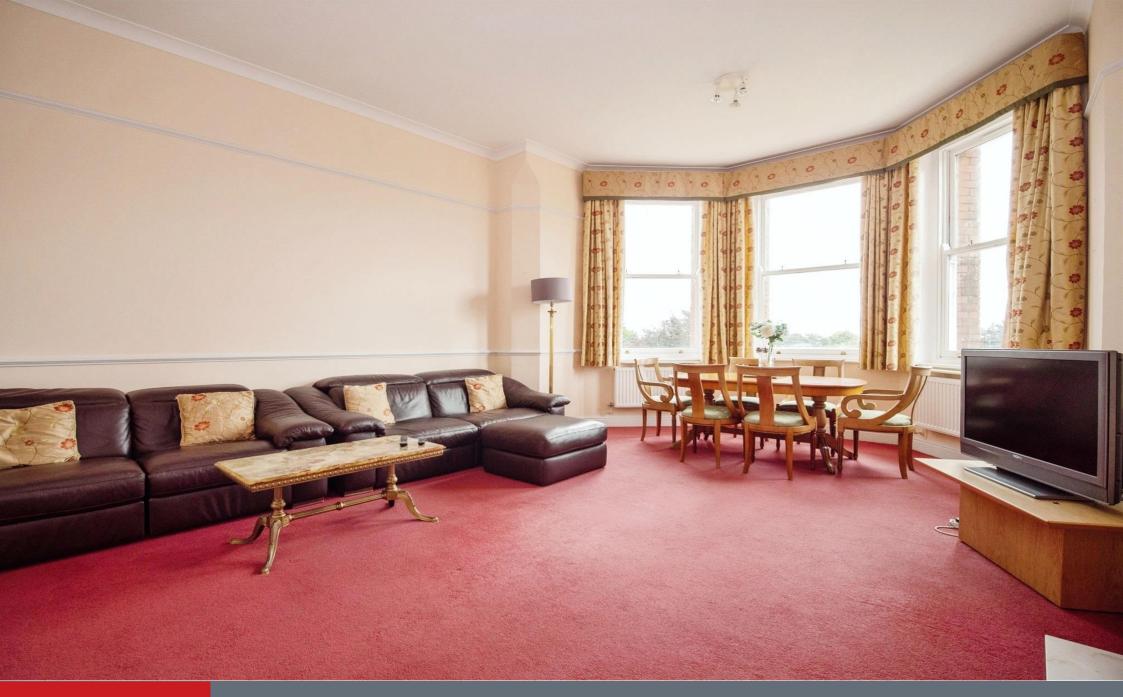

## Lounge

21' 10" Max x 16' 1" Max ( 6.65m Max x 4.90m Max )

Double glazed bay window to front, electric fireplace, two radiators, telephone point and television aerial socket.