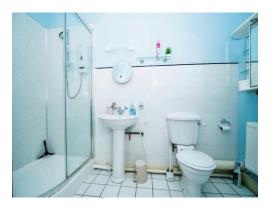

### **Ensuite**

Shower cubicle with electric shower, wash hand basin, WC, radiator and extractor fan.

#### **Ensuite**

Double glazed window to rear, shower cubicle, wash hand basin, WC, radiator and extractor fan.

### **Bathroom**

Bath with mixer taps, wash hand basin, WC, radiator, shaver point and extractor fan.