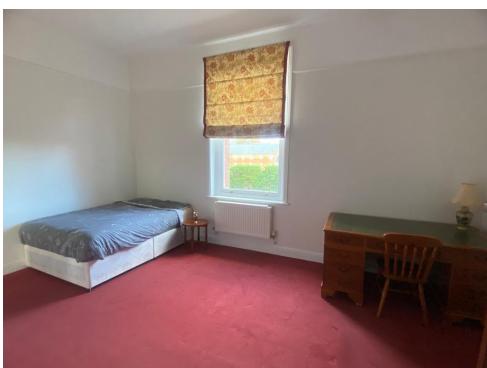

### Bedroom 3

14' 10" x 12' 1" ( 4.52m x 3.68m )

Double glazed window to rear, built in wardrobe and radiator.

#### **Ensuite**

Double glazed window to rear, shower cubicle, wash hand basin, WC, radiator and extractor fan.