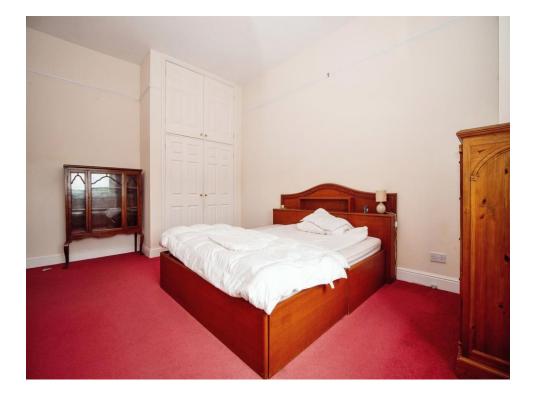

### Bedroom 1

17' 8" x 11' 1" plus recess ( 5.38m x 3.38m plus recess )

Double glazed window to rear, built in wardrobe and radiator.

### Ensuite

Shower cubicle with electric shower, wash hand basin, WC, radiator and extractor fan.