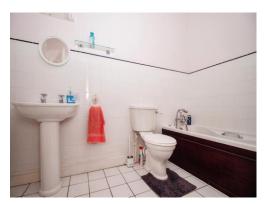

### Bathroom

Bath with mixer taps, wash hand basin, WC, radiator, shaver point and extractor fan.