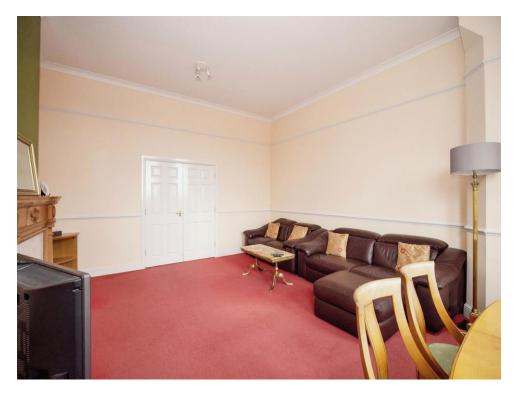

# Lounge

21' 10" Max x 16' 1" Max ( 6.65m Max x 4.90m Max )

Double glazed bay window to front, electric fireplace, two radiators, telephone point and television aerial socket.