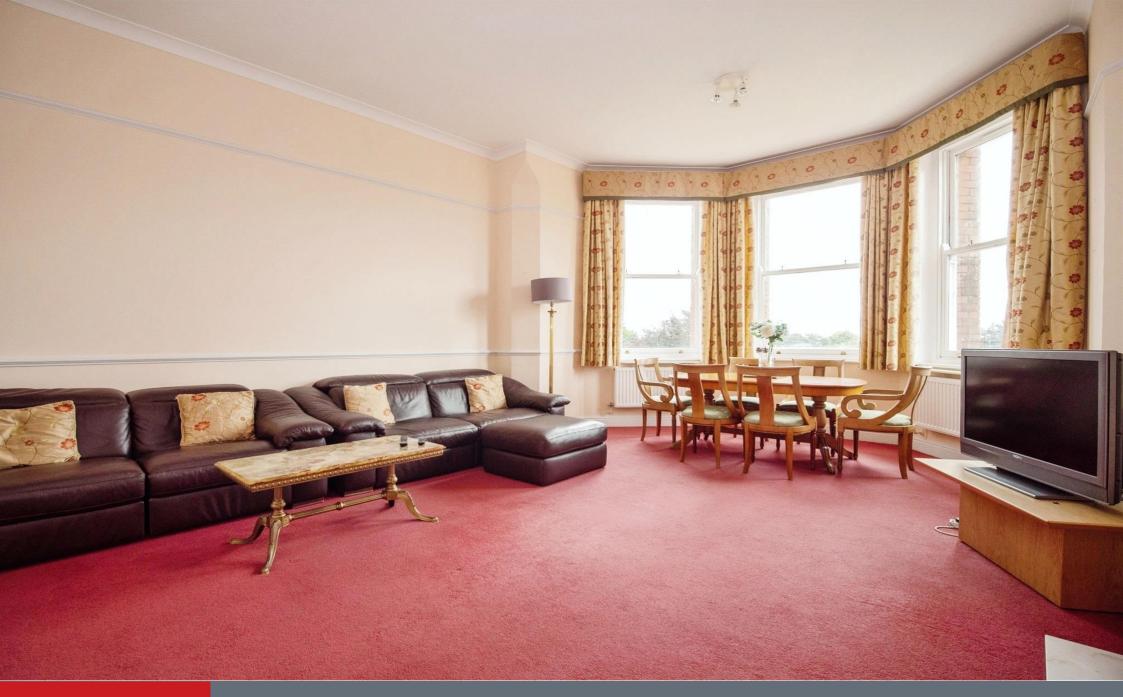

# **Property Description**

This spacious Penthouse apartment enjoying 180° views over pleasant Dorset countryside is offered to the market in a remarkable condition.

The accommodation is thoughtfully laid out to maximise the best features of the apartment. Tall ceiling height gives the accommodation a wonderful sense of space with generous accommodation to compliment this lovely setting.

# Lounge

21' 10" Max x 16' 1" Max ( 6.65m Max x 4.90m Max )

Double glazed bay window to front, electric fireplace, two radiators, telephone point and television aerial socket.