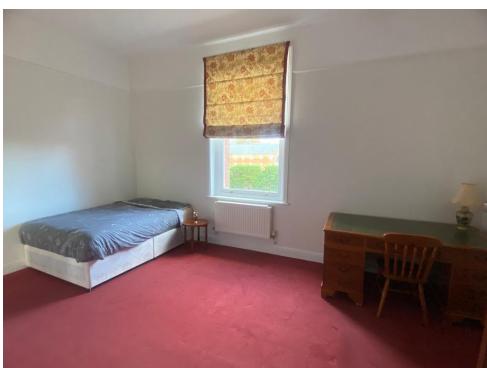

### Bedroom 3

14' 10" x 12' 1" ( 4.52m x 3.68m )

Double glazed window to rear, built in wardrobe and radiator.

### **Ensuite**

Double glazed window to rear, shower cubicle, wash hand basin, WC, radiator and extractor fan.