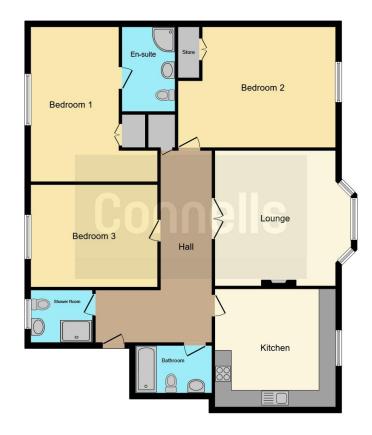

### **Entrance Hall**

Door to front, storage cupboard and radiator.

# Lounge

21' 10" Max x 16' 1" Max ( 6.65m Max x 4.90m Max )

Double glazed bay window to front, electric fireplace, two radiators, telephone point and television aerial socket.

#### Kitchen

14' x 11' 7" (  $4.27 m\ x\ 3.53 m$  )

Double glazed windows to front and side, fitted kitchen with wall and base units, 1½ bowl stainless steel sink and drainer, work surfaces, tiling, integrated electric oven and hob with cooker hood over, space for washing machine, integrated dishwasher and fridge/freezer, central heating boiler, radiator and extractor fan.

### Bedroom 1

17' 8" x 11' 1" plus recess ( 5.38m x 3.38m plus recess )

Double glazed window to rear, built in wardrobe and radiator.

### Ensuite

Shower cubicle with electric shower, wash hand basin, WC, radiator and extractor fan.

### Bedroom 2

17' 5" x 13' 11" ( 5.31m x 4.24m )

Double glazed window to front, built in wardrobe and radiator.

### Bedroom 3

14' 10" x 12' 1" ( 4.52m x 3.68m )

Double glazed window to rear, built in wardrobe and radiator.

### **Ensuite**

Double glazed window to rear, shower cubicle, wash hand basin, WC, radiator and extractor fan.

### Bathroom

Bath with mixer taps, wash hand basin, WC, radiator, shaver point and extractor fan.