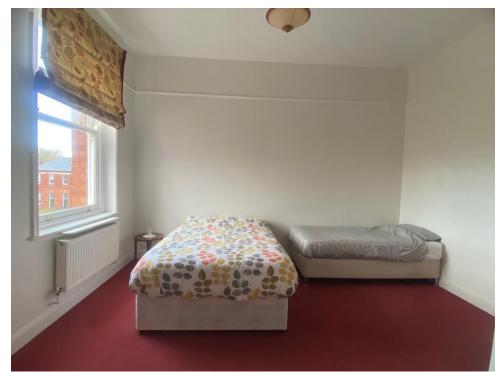

### Bedroom 2

17' 5" x 13' 11" ( 5.31m x 4.24m )

Double glazed window to front, built in wardrobe and radiator.