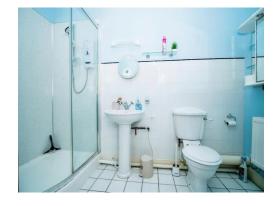

### Ensuite

Shower cubicle with electric shower, wash hand basin, WC, radiator and extractor fan.

### **Ensuite**

Double glazed window to rear, shower cubicle, wash hand basin, WC, radiator and extractor fan.