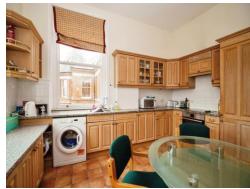

#### Kitchen

14' x 11' 7" (  $4.27 m\ x\ 3.53 m$  )

Double glazed windows to front and side, fitted kitchen with wall and base units, 1½ bowl stainless steel sink and drainer, work surfaces, tiling, integrated electric oven and hob with cooker hood over, space for washing machine, integrated dishwasher and fridge/freezer, central heating boiler, radiator and extractor fan.