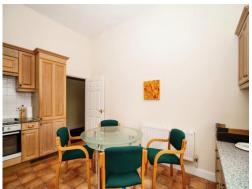

#### Kitchen

14' x 11' 7" (  $4.27 m\ x\ 3.53 m$  )

Double glazed windows to front and side, fitted kitchen with wall and base units, 1½ bowl stainless steel sink and drainer, work surfaces, tiling, integrated electric oven and hob with cooker hood over, space for washing machine, integrated dishwasher and fridge/freezer, central heating boiler, radiator and extractor fan.