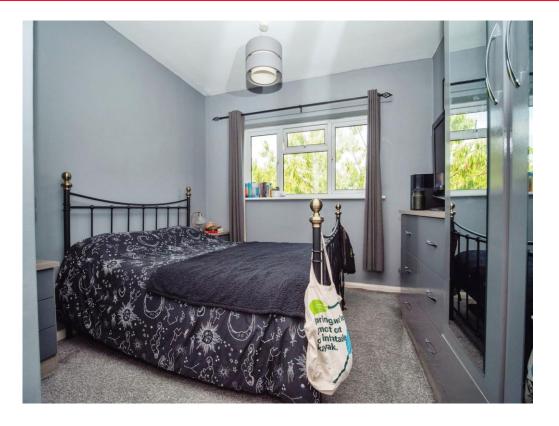

#### **Bedroom 1**

14' 6" plus recess to cupboard x 9' 8" ( 4.42m plus recess to cupboard x 2.95m ) Door leading from the inner hallway, with an airing cupboard and a double glazed window to the front aspect.

## Bedroom 2

11' 11" x 10' (3.63m x 3.05m) Door leading from the inner hallway and with a double glazed window to the rear aspect.

> **Outside** With a communal garden and an individual storage shed.

Residential Sales & Lettings | Mortgage Services | Conveyancing | Surveyors | Land & New Homes