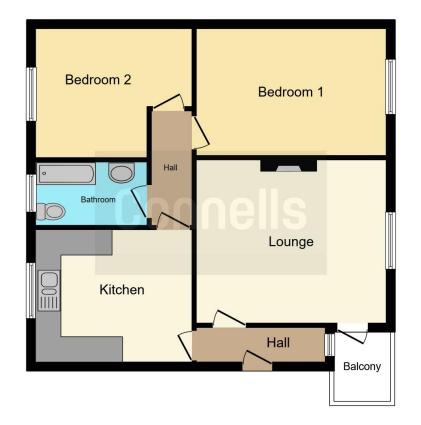

# **Entrance Hall**

Door leading to the entrance hall, with doors leading to the kitchen and the lounge and a double glazed window to the front aspect overlooking the balcony.

# Lounge

14' 6" x 11' 2" ( 4.42m x 3.40m )

Door leading from the entrance hall, with a double glazed window to the front aspect, an electric radiator, an electric fireplace, a television aerial socket, a telephone point and a double glazed door leading onto the balcony.

# Kitchen

11' 11" x 10' 5" ( 3.63m x 3.17m )

Door leading from the entrance hall to the fitted kitchen with a range of wall and base units, with a double glazed window to the rear aspect. a sink and drainer, a gas oven and hob with a cookerhood over. plumbing for a washing machine and a door leading to the inner hallway.

#### **Inner Hallway**

With doors to the kitchen, the bathroom, bedrooms one and two and an electric storage heater.

#### Bathroom

With a door leading from the inner hallway, part tiled and with a WC, a wash hand basin, a bath with a shower over, an electric radiator and a double glazed window to the rear aspect.

#### **Bedroom 1**

14' 6" plus recess to cupboard x 9' 8" ( 4.42m plus recess to cupboard x 2.95m ) Door leading from the inner hallway, with an airing cupboard and a double glazed window to the front aspect.

## Bedroom 2

11' 11" x 10' (3.63m x 3.05m) Door leading from the inner hallway and with a double glazed window to the rear aspect.

> **Outside** With a communal garden and an individual storage shed.

Residential Sales & Lettings | Mortgage Services | Conveyancing | Surveyors | Land & New Homes