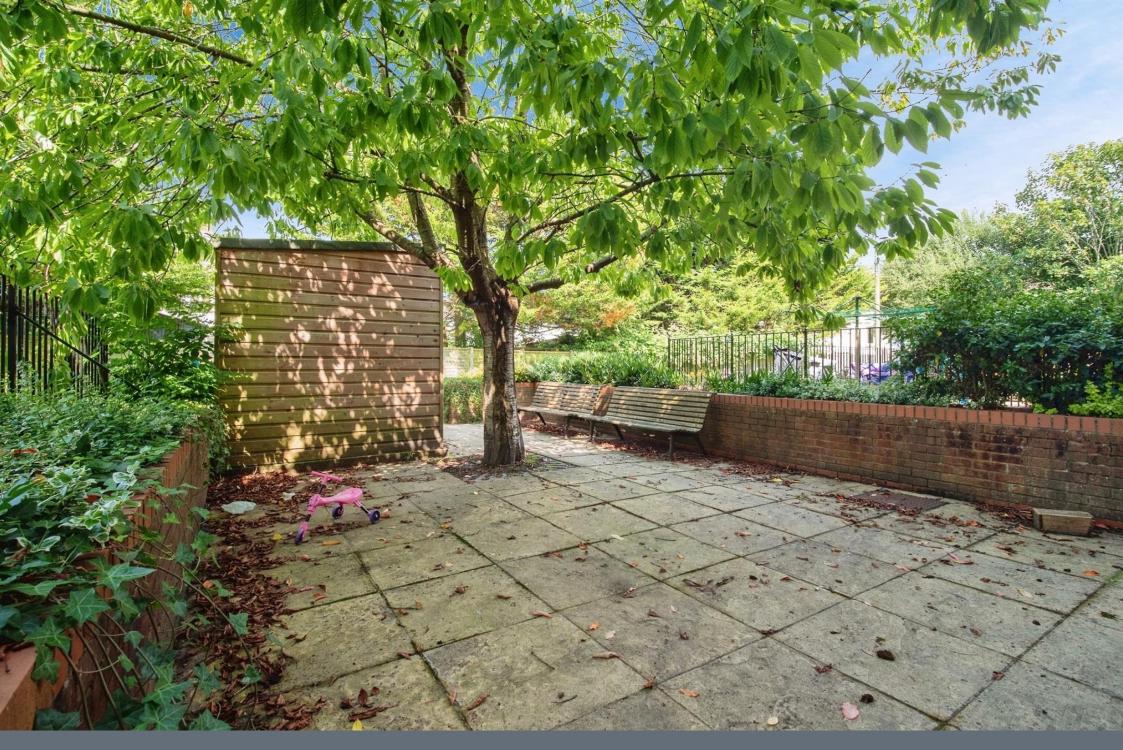

## Bedroom 2

11' 11" x 10' (3.63m x 3.05m) Door leading from the inner hallway and with a double glazed window to the rear aspect.

> **Outside** With a communal garden and an individual storage shed.

Residential Sales & Lettings | Mortgage Services | Conveyancing | Surveyors | Land & New Homes