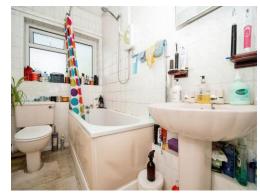

#### Bathroom

With a door leading from the inner hallway, part tiled and with a WC, a wash hand basin, a bath with a shower over, an electric radiator and a double glazed window to the rear aspect.