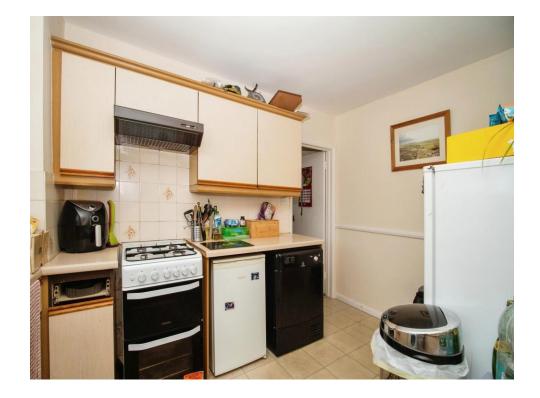

# Kitchen

11' 11" x 10' 5" ( 3.63m x 3.17m )

Door leading from the entrance hall to the fitted kitchen with a range of wall and base units, with a double glazed window to the rear aspect. a sink and drainer, a gas oven and hob with a cookerhood over. plumbing for a washing machine and a door leading to the inner hallway.