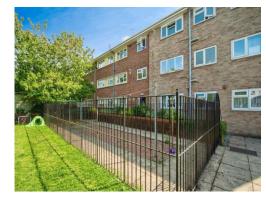

## Bedroom 2

11' 11" x 10' (3.63m x 3.05m) Door leading from the inner hallway and with a double glazed window to the rear aspect.

> **Outside** With a communal garden and an individual storage shed.

Residential Sales & Lettings | Mortgage Services | Conveyancing | Surveyors | Land & New Homes