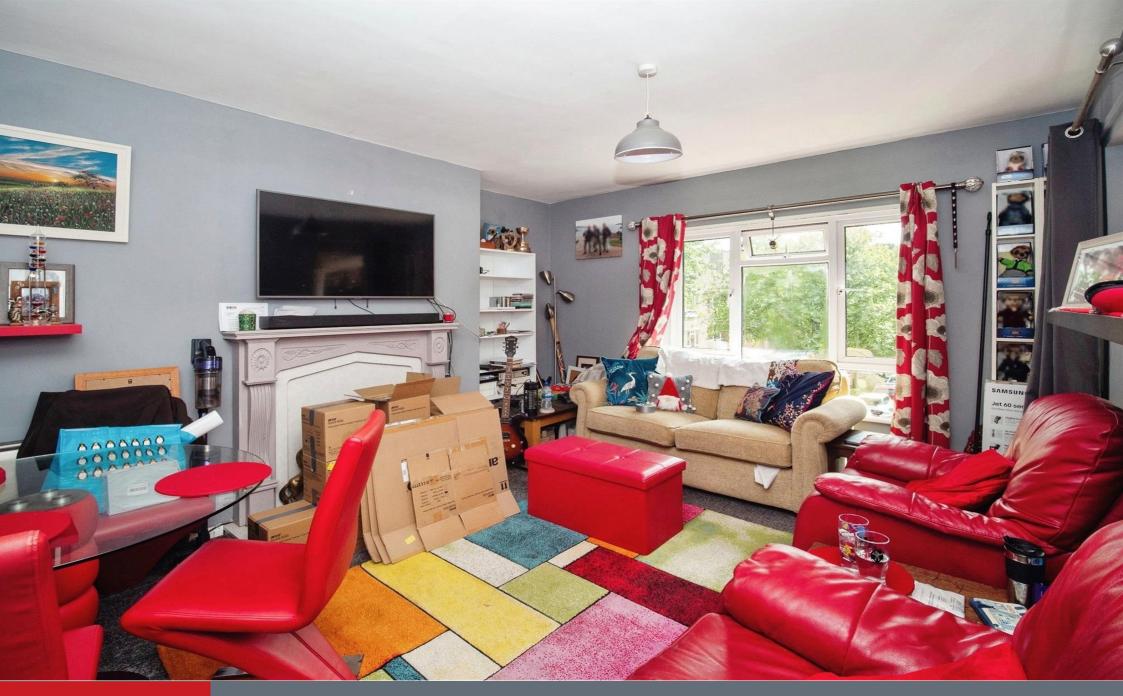

# Lounge

14' 6" x 11' 2" ( 4.42m x 3.40m )

Door leading from the entrance hall, with a double glazed window to the front aspect, an electric radiator, an electric fireplace, a television aerial socket, a telephone point and a double glazed door leading onto the balcony.