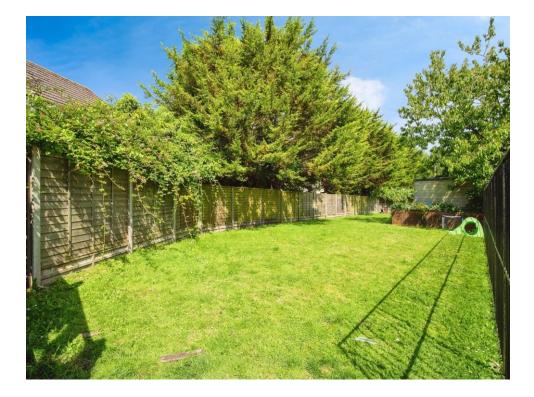

## Bedroom 2

11' 11" x 10' (3.63m x 3.05m) Door leading from the inner hallway and with a double glazed window to the rear aspect.

> **Outside** With a communal garden and an individual storage shed.

Residential Sales & Lettings | Mortgage Services | Conveyancing | Surveyors | Land & New Homes