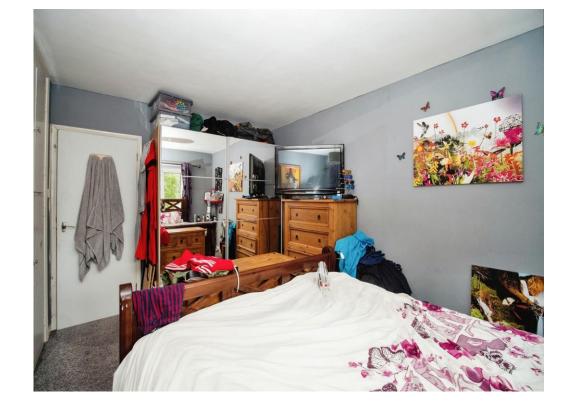

#### **Bedroom 1**

14' 6" plus recess to cupboard x 9' 8" ( 4.42m plus recess to cupboard x 2.95m ) Door leading from the inner hallway, with an airing cupboard and a double glazed window to the front aspect.

## Bedroom 2

11' 11" x 10' (3.63m x 3.05m) Door leading from the inner hallway and with a double glazed window to the rear aspect.

> **Outside** With a communal garden and an individual storage shed.

Residential Sales & Lettings | Mortgage Services | Conveyancing | Surveyors | Land & New Homes