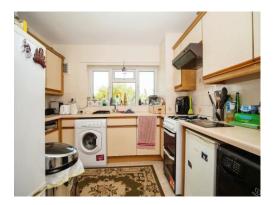

# Kitchen

11' 11" x 10' 5" ( 3.63m x 3.17m )

Door leading from the entrance hall to the fitted kitchen with a range of wall and base units, with a double glazed window to the rear aspect. a sink and drainer, a gas oven and hob with a cookerhood over. plumbing for a washing machine and a door leading to the inner hallway.