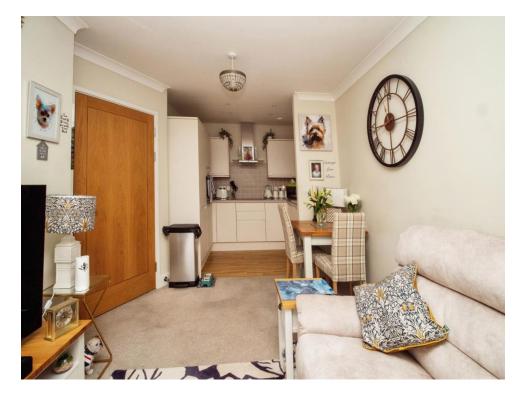

#### Kitchen

9' 6" x 6' 5" ( 2.90m x 1.96m )

Door leading from the hallway to a fitted kitchen comprising of a range of wall and base units, a sink and drainer, an electric oven and hob with a cookerhood over, an integral washing machine, an integral fridge/freezer and a doorway leading to the lounge.

### Lounge

12' 8" x 10' 7" ( 3.86m x 3.23m )

A door leading from the hallway and a doorway leading from the kitchen, with a double glazed window to the front aspect, an intercom, a television aerial socket and a telephone point.