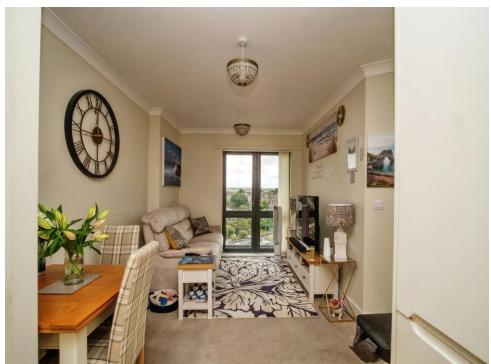

### Lounge

12' 8" x 10' 7" ( 3.86m x 3.23m )

A door leading from the hallway and a doorway leading from the kitchen, with a double glazed window to the front aspect, an intercom, a television aerial socket and a telephone point.