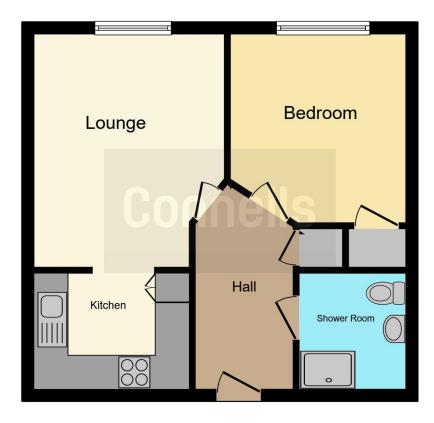

#### **Ground Floor**

#### **Fourth Floor**

#### **Entrance Hall**

Door leading from the communal hallway with an intercom, an electric radiator, the consumer cupboard and doors leading to the kitchen, the lounge, the bedroom and the shower room.

#### Kitchen

9' 6" x 6' 5" ( 2.90m x 1.96m )

Door leading from the hallway to a fitted kitchen comprising of a range of wall and base units, a sink and drainer, an electric oven and hob with a cookerhood over, an integral washing machine, an integral fridge/freezer and a doorway leading to the lounge.

### Lounge

12' 8" x 10' 7" ( 3.86m x 3.23m )

A door leading from the hallway and a doorway leading from the kitchen, with a double glazed window to the front aspect, an intercom, a television aerial socket and a telephone point.

## Bedroom 1

10' 11" x 10' 4" ( 3.33m x 3.15m )

A door leading from the hallway, with a double glazed window to the front aspect and an airing cupboard.

## **Wet Room**

Door leading from the hallway to a part tiled shower room, with an electric radiator, a WC, a shower, a wash hand basin and an extractor fan.