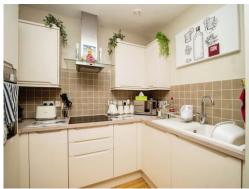

#### Kitchen

9' 6" x 6' 5" ( 2.90m x 1.96m )

Door leading from the hallway to a fitted kitchen comprising of a range of wall and base units, a sink and drainer, an electric oven and hob with a cookerhood over, an integral washing machine, an integral fridge/freezer and a doorway leading to the lounge.