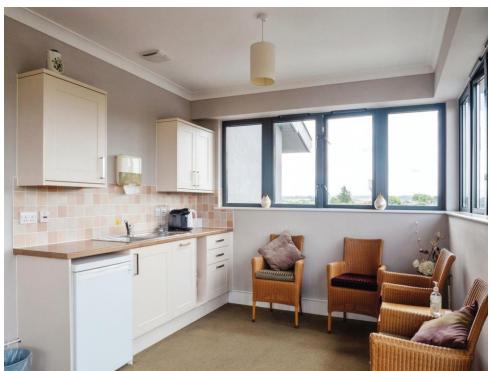

#### Kitchen

9' 6" x 6' 5" ( 2.90m x 1.96m )

Door leading from the hallway to a fitted kitchen comprising of a range of wall and base units, a sink and drainer, an electric oven and hob with a cookerhood over, an integral washing machine, an integral fridge/freezer and a doorway leading to the lounge.