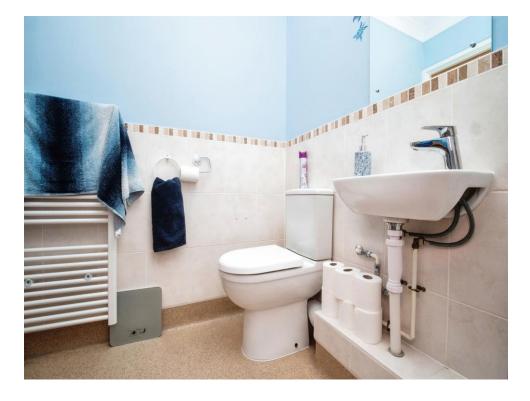

## **Wet Room**

Door leading from the hallway to a part tiled shower room, with an electric radiator, a WC, a shower, a wash hand basin and an extractor fan.