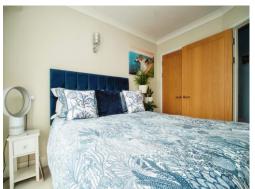

## Bedroom 1

10' 11" x 10' 4" ( 3.33m x 3.15m )

A door leading from the hallway, with a double glazed window to the front aspect and an airing cupboard.