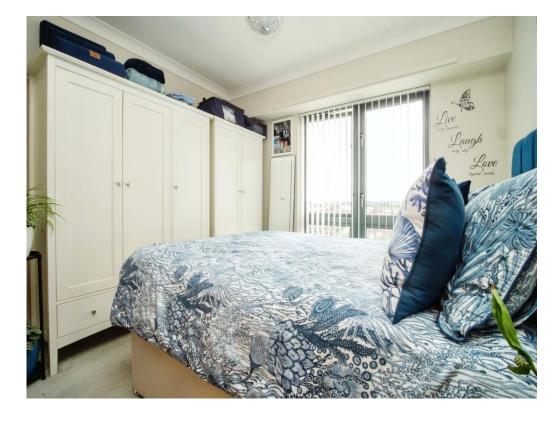

## Bedroom 1

10' 11" x 10' 4" ( 3.33m x 3.15m )

A door leading from the hallway, with a double glazed window to the front aspect and an airing cupboard.