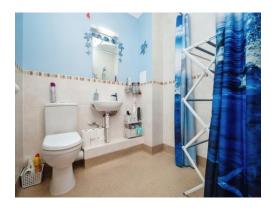

## **Wet Room**

Door leading from the hallway to a part tiled shower room, with an electric radiator, a WC, a shower, a wash hand basin and an extractor fan.