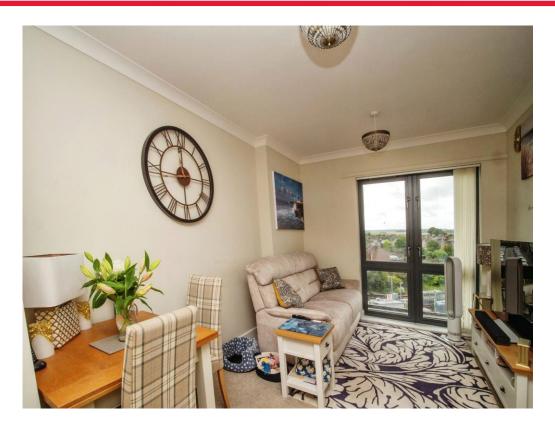

### Lounge

12' 8" x 10' 7" ( 3.86m x 3.23m )

A door leading from the hallway and a doorway leading from the kitchen, with a double glazed window to the front aspect, an intercom, a television aerial socket and a telephone point.